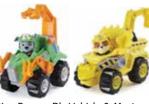

Now RM 119.20

Ryders Rescue Vehicle And Figure ENT517149

was RM 89.00 NOW RM **71.20** 

Dino Rescue Dlx Vehicle & Mystery Dino Rocky/Rubble FNT548139 / FNT548138

was RM 99.90 NOW RM 79.92

53cm Soft Toy Chase/ Marshall/Skye ENT548118 / ENT548119 / ENT548120