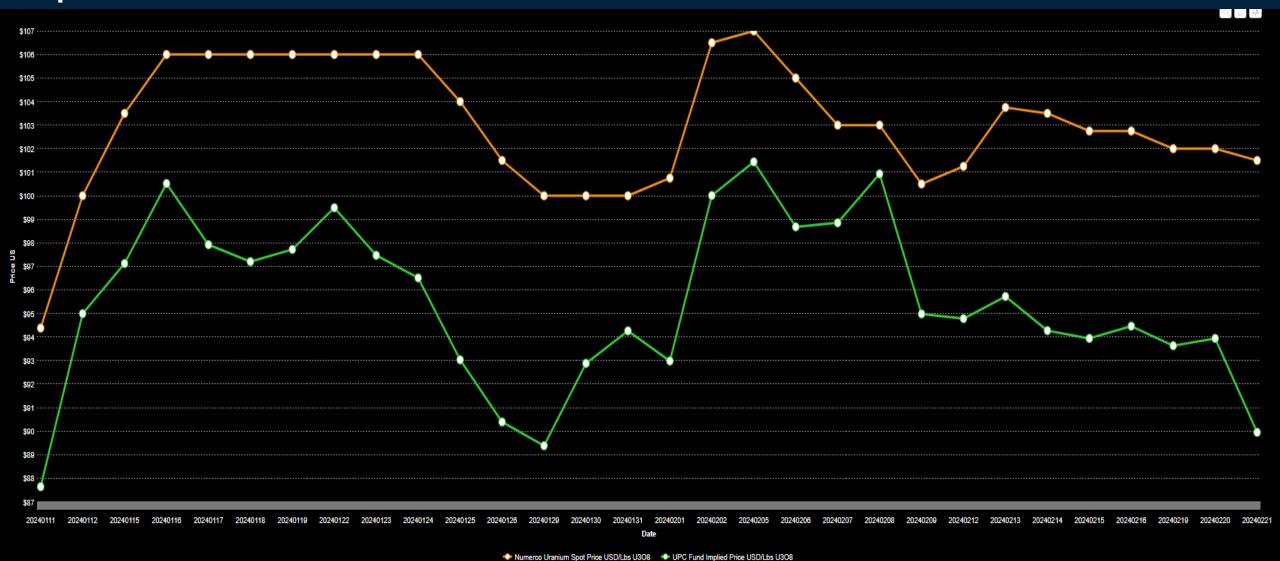

# Talking Charts

Thursday February 22, 2024



#### Crude Oil Futures (Continuous)



#### S&P500 Index





#### S&P500 Futures Chart (Continuous)



#### NYSE % of Stocks above 50dma



#### Nasdaq 100 ETF (QQQ)





## Volatility Index (VIX)



### U.S. Dollar Currency Index



#### Gold Futures Chart (continuous)



#### Sprott Physical Uranium Trust (u.un)



#### Spot Uranium vs Trust NAV





#### US Treasury 10y Yield





# Trade along with Patrick Become a Member Today

**SIGN UP NOW!** 

Have questions? contact@bigpicturetrading.com



#### Monthly Membership Includes:

- Daily "Macro Outlook" video
- Watch Patrick analyze and demonstrate trades LIVE during "Where's the Trade"
- Daily LIVE Q&A
- Weekly position summary
- Hours of FREE educational videos and bootcamps
- Access to members only LIVE webinars

**SIGN UP NOW!**