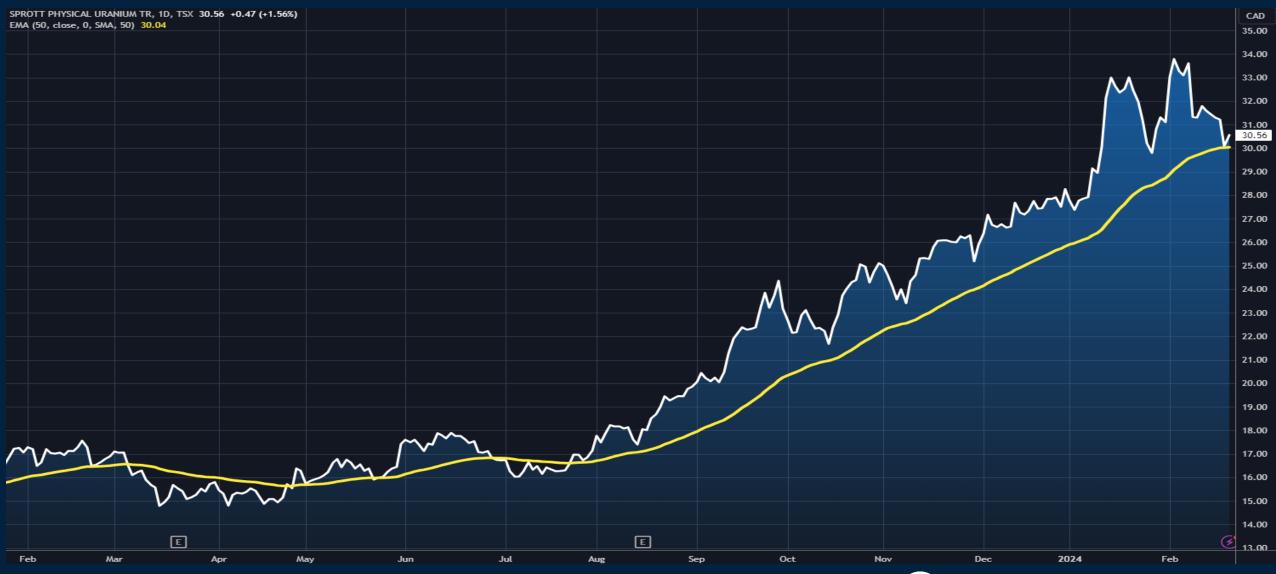

# Talking Charts

Thursday February 22, 2024



#### Crude Oil Futures (Continuous)



#### S&P500 Index





#### S&P500 Futures Chart (Continuous)



#### NYSE % of Stocks above 50dma



#### Nasdaq 100 ETF (QQQ)





## Volatility Index (VIX)



### U.S. Dollar Currency Index



#### Gold Futures Chart (continuous)



#### Sprott Physical Uranium Trust (u.un)



#### Spot Uranium vs Trust NAV





#### US Treasury 10y Yield





# Trade along with Patrick Become a Member Today

**SIGN UP NOW!** 

Have questions? contact@bigpicturetrading.com



#### Monthly Membership Includes:

- Daily "Macro Outlook" video
- Watch Patrick analyze and demonstrate trades LIVE during "Where's the Trade"
- Daily LIVE Q&A
- Weekly position summary
- Hours of FREE educational videos and bootcamps
- Access to members only LIVE webinars

**SIGN UP NOW!**