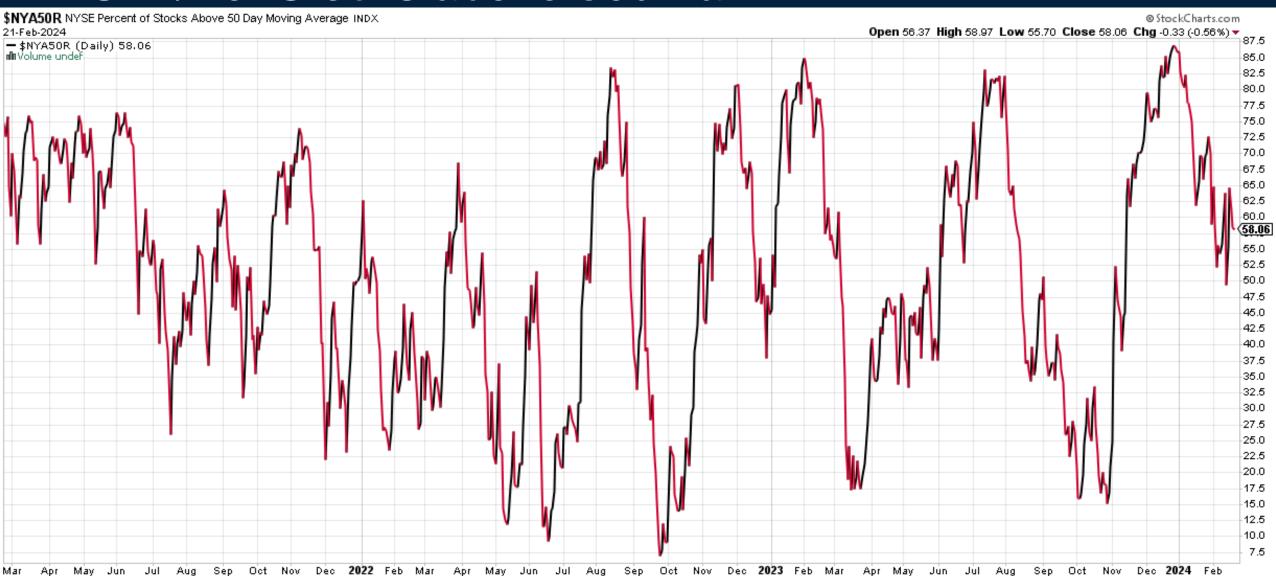

# Talking Charts

Thursday February 22, 2024



#### Crude Oil Futures (Continuous)



#### S&P500 Index





#### S&P500 Futures Chart (Continuous)



#### NYSE % of Stocks above 50dma



#### Nasdaq 100 ETF (QQQ)





## Volatility Index (VIX)



### U.S. Dollar Currency Index



#### Gold Futures Chart (continuous)



#### Sprott Physical Uranium Trust (u.un)



#### Spot Uranium vs Trust NAV





#### US Treasury 10y Yield





# Trade along with Patrick Become a Member Today

**SIGN UP NOW!** 

Have questions? contact@bigpicturetrading.com



#### Monthly Membership Includes:

- Daily "Macro Outlook" video
- Watch Patrick analyze and demonstrate trades LIVE during "Where's the Trade"
- Daily LIVE Q&A
- Weekly position summary
- Hours of FREE educational videos and bootcamps
- Access to members only LIVE webinars

**SIGN UP NOW!**