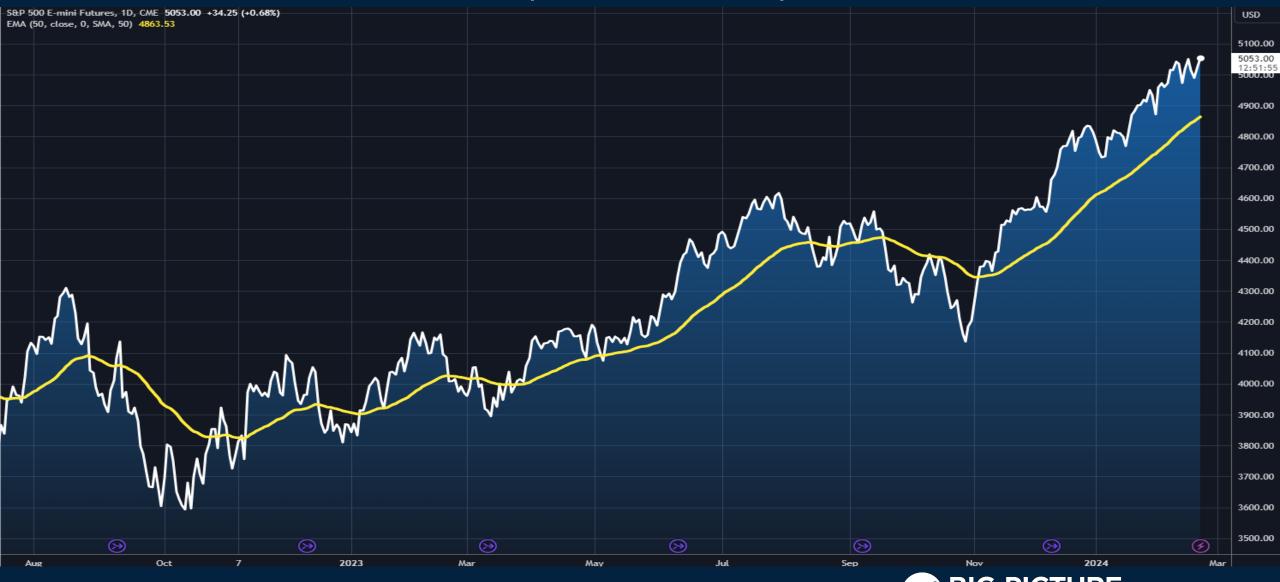

# Talking Charts

Thursday February 22, 2024



#### Crude Oil Futures (Continuous)



#### S&P500 Index





#### S&P500 Futures Chart (Continuous)



#### NYSE % of Stocks above 50dma



#### Nasdaq 100 ETF (QQQ)





## Volatility Index (VIX)



### U.S. Dollar Currency Index



#### Gold Futures Chart (continuous)



#### Sprott Physical Uranium Trust (u.un)



#### Spot Uranium vs Trust NAV





#### US Treasury 10y Yield





# Trade along with Patrick Become a Member Today

**SIGN UP NOW!** 

Have questions? contact@bigpicturetrading.com



#### Monthly Membership Includes:

- Daily "Macro Outlook" video
- Watch Patrick analyze and demonstrate trades LIVE during "Where's the Trade"
- Daily LIVE Q&A
- Weekly position summary
- Hours of FREE educational videos and bootcamps
- Access to members only LIVE webinars

**SIGN UP NOW!**