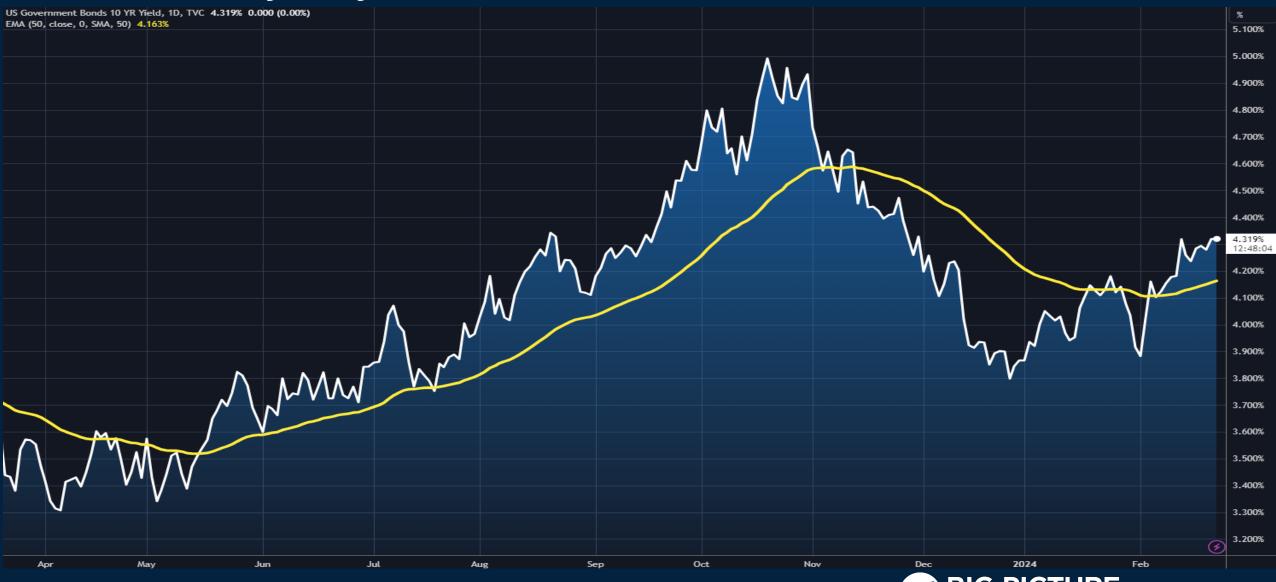

# Talking Charts

Thursday February 22, 2024



#### Crude Oil Futures (Continuous)



#### S&P500 Index





#### S&P500 Futures Chart (Continuous)



#### NYSE % of Stocks above 50dma



#### Nasdaq 100 ETF (QQQ)





## Volatility Index (VIX)



### U.S. Dollar Currency Index



#### Gold Futures Chart (continuous)



#### Sprott Physical Uranium Trust (u.un)



#### Spot Uranium vs Trust NAV





#### US Treasury 10y Yield





# Trade along with Patrick Become a Member Today

**SIGN UP NOW!** 

Have questions? contact@bigpicturetrading.com



#### Monthly Membership Includes:

- Daily "Macro Outlook" video
- Watch Patrick analyze and demonstrate trades LIVE during "Where's the Trade"
- Daily LIVE Q&A
- Weekly position summary
- Hours of FREE educational videos and bootcamps
- Access to members only LIVE webinars

**SIGN UP NOW!**