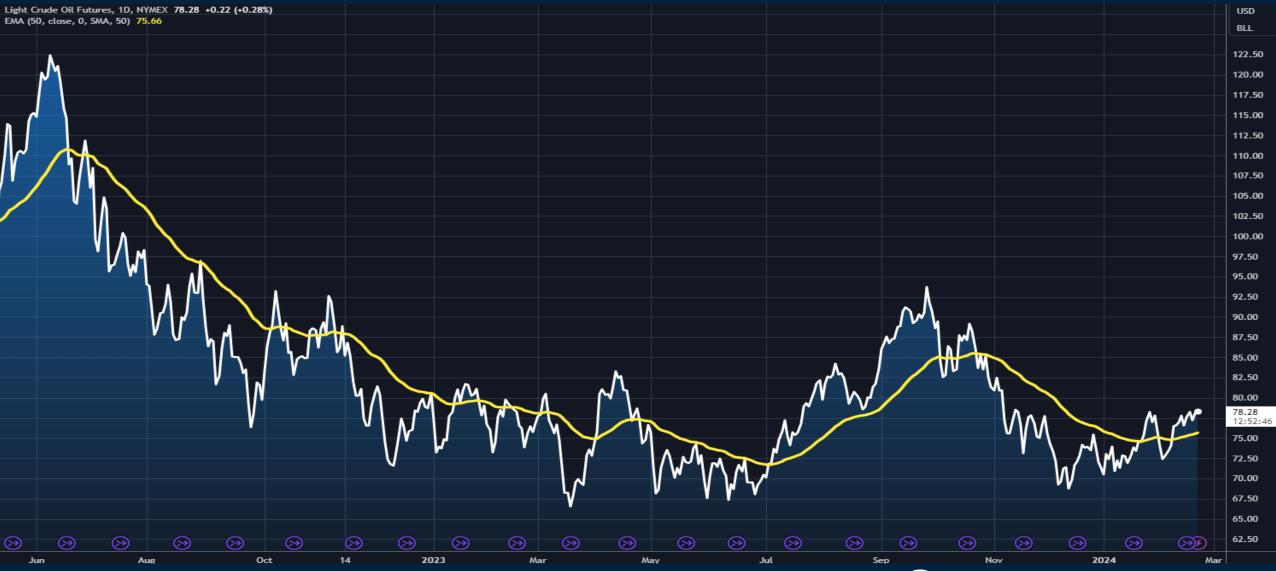

# Talking Charts

Thursday February 22, 2024



#### Crude Oil Futures (Continuous)



#### S&P500 Index





#### S&P500 Futures Chart (Continuous)



#### NYSE % of Stocks above 50dma



#### Nasdaq 100 ETF (QQQ)





## Volatility Index (VIX)



### U.S. Dollar Currency Index



#### Gold Futures Chart (continuous)



#### Sprott Physical Uranium Trust (u.un)



#### Spot Uranium vs Trust NAV





#### US Treasury 10y Yield





# Trade along with Patrick Become a Member Today

**SIGN UP NOW!** 

Have questions? contact@bigpicturetrading.com



#### Monthly Membership Includes:

- Daily "Macro Outlook" video
- Watch Patrick analyze and demonstrate trades LIVE during "Where's the Trade"
- Daily LIVE Q&A
- Weekly position summary
- Hours of FREE educational videos and bootcamps
- Access to members only LIVE webinars

**SIGN UP NOW!**