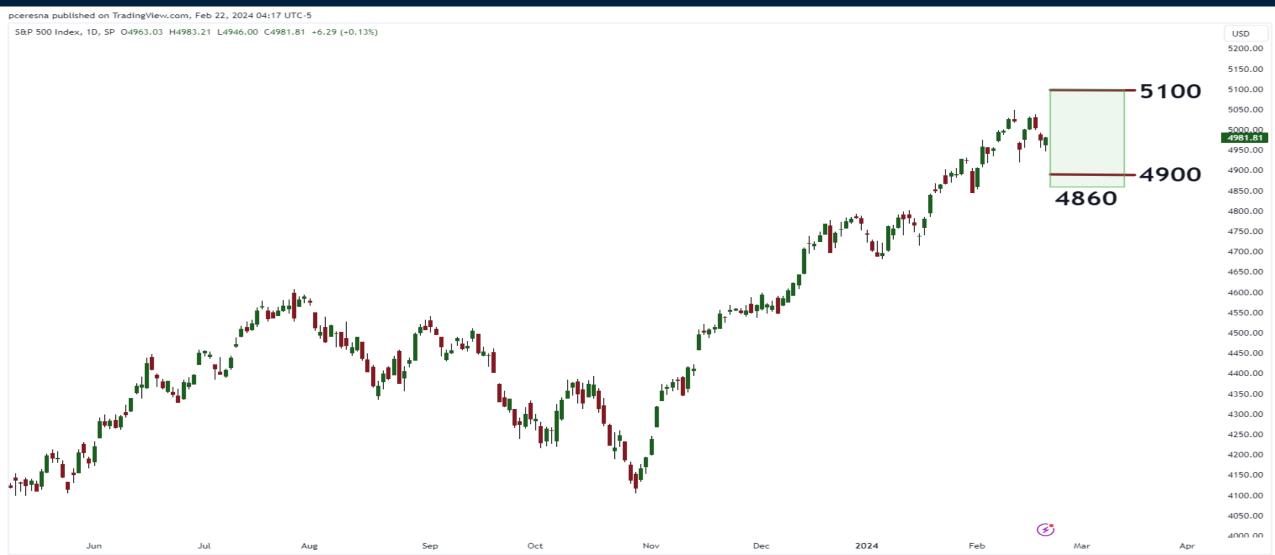

# Talking Charts

Thursday February 22, 2024



#### Crude Oil Futures (Continuous)



#### S&P500 Index





#### S&P500 Futures Chart (Continuous)



#### NYSE % of Stocks above 50dma



#### Nasdaq 100 ETF (QQQ)





## Volatility Index (VIX)



### U.S. Dollar Currency Index



#### Gold Futures Chart (continuous)



#### Sprott Physical Uranium Trust (u.un)



#### Spot Uranium vs Trust NAV





#### US Treasury 10y Yield





# Trade along with Patrick Become a Member Today

**SIGN UP NOW!** 

Have questions? contact@bigpicturetrading.com



#### Monthly Membership Includes:

- Daily "Macro Outlook" video
- Watch Patrick analyze and demonstrate trades LIVE during "Where's the Trade"
- Daily LIVE Q&A
- Weekly position summary
- Hours of FREE educational videos and bootcamps
- Access to members only LIVE webinars

**SIGN UP NOW!**