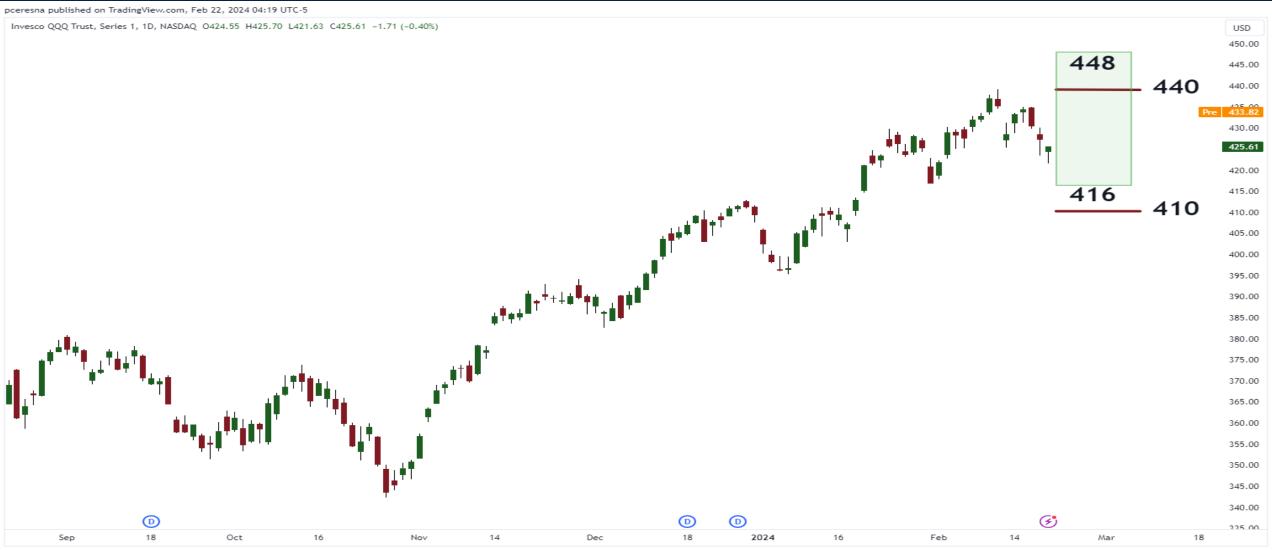

# Talking Charts

Thursday February 22, 2024



#### Crude Oil Futures (Continuous)



#### S&P500 Index





#### S&P500 Futures Chart (Continuous)



#### NYSE % of Stocks above 50dma



#### Nasdaq 100 ETF (QQQ)





## Volatility Index (VIX)



### U.S. Dollar Currency Index



#### Gold Futures Chart (continuous)



#### Sprott Physical Uranium Trust (u.un)



#### Spot Uranium vs Trust NAV





#### US Treasury 10y Yield





# Trade along with Patrick Become a Member Today

**SIGN UP NOW!** 

Have questions? contact@bigpicturetrading.com



#### Monthly Membership Includes:

- Daily "Macro Outlook" video
- Watch Patrick analyze and demonstrate trades LIVE during "Where's the Trade"
- Daily LIVE Q&A
- Weekly position summary
- Hours of FREE educational videos and bootcamps
- Access to members only LIVE webinars

**SIGN UP NOW!**