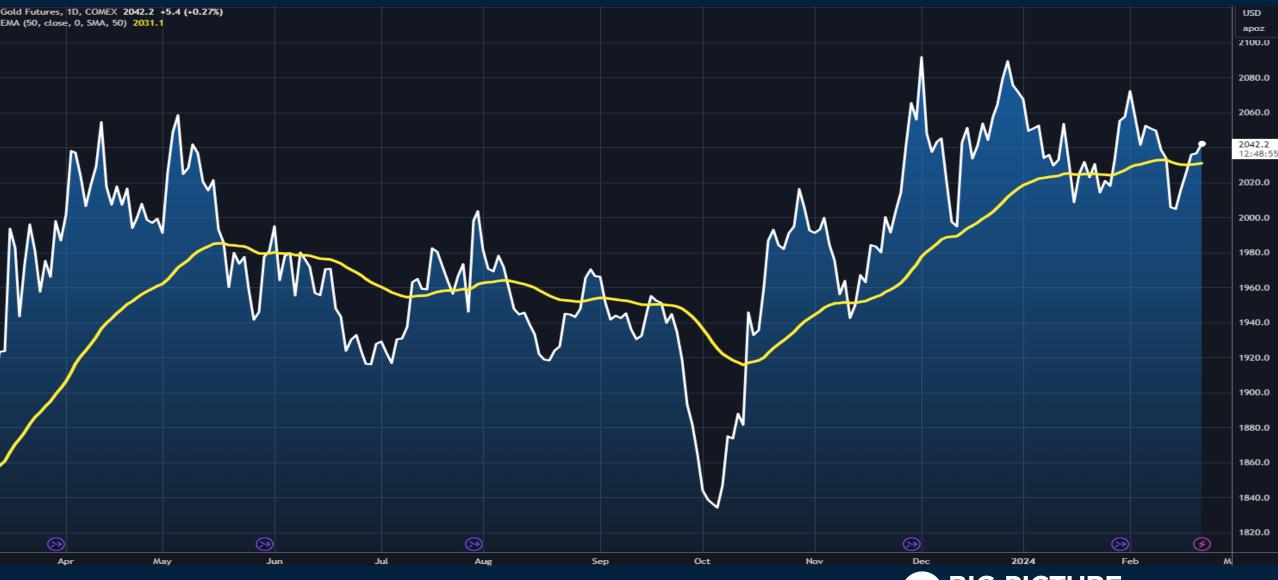

# Talking Charts

Thursday February 22, 2024



#### Crude Oil Futures (Continuous)



#### S&P500 Index





#### S&P500 Futures Chart (Continuous)



#### NYSE % of Stocks above 50dma



#### Nasdaq 100 ETF (QQQ)





## Volatility Index (VIX)



### U.S. Dollar Currency Index



#### Gold Futures Chart (continuous)



#### Sprott Physical Uranium Trust (u.un)



#### Spot Uranium vs Trust NAV





#### US Treasury 10y Yield





# Trade along with Patrick Become a Member Today

**SIGN UP NOW!** 

Have questions? contact@bigpicturetrading.com



#### Monthly Membership Includes:

- Daily "Macro Outlook" video
- Watch Patrick analyze and demonstrate trades LIVE during "Where's the Trade"
- Daily LIVE Q&A
- Weekly position summary
- Hours of FREE educational videos and bootcamps
- Access to members only LIVE webinars

**SIGN UP NOW!**