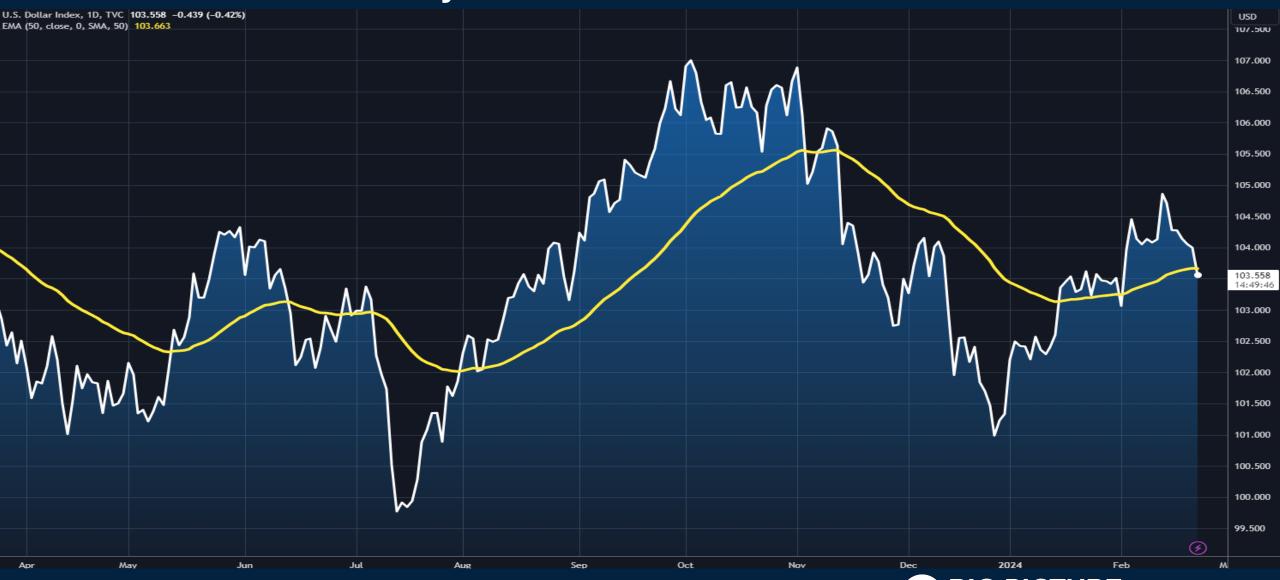

# Talking Charts

Thursday February 22, 2024



#### Crude Oil Futures (Continuous)



#### S&P500 Index





#### S&P500 Futures Chart (Continuous)



#### NYSE % of Stocks above 50dma



#### Nasdaq 100 ETF (QQQ)





## Volatility Index (VIX)



### U.S. Dollar Currency Index



#### Gold Futures Chart (continuous)



#### Sprott Physical Uranium Trust (u.un)



#### Spot Uranium vs Trust NAV





#### US Treasury 10y Yield





# Trade along with Patrick Become a Member Today

**SIGN UP NOW!** 

Have questions? contact@bigpicturetrading.com



#### Monthly Membership Includes:

- Daily "Macro Outlook" video
- Watch Patrick analyze and demonstrate trades LIVE during "Where's the Trade"
- Daily LIVE Q&A
- Weekly position summary
- Hours of FREE educational videos and bootcamps
- Access to members only LIVE webinars

**SIGN UP NOW!**