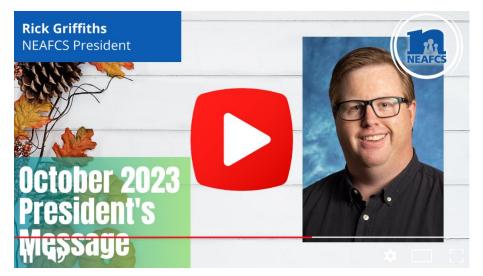

## President's Message

Rick Griffiths (NM), NEAFCS President

Please click the image above or visit <u>https://youtu.be/F\_V-iZ4llaA</u> to watch this month's President's Message. Email Rick at <u>rickgrif@nmsu.edu</u>.