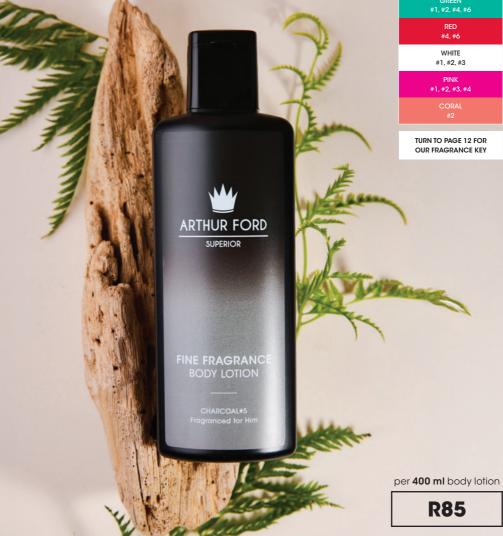

### BODY LOTION FOR **HIM** AND FOR **HER**

The fragrance you love, infused in a luxurious body lotion that will leave your body feeling moisturised and protected.

BLACK
#4, #5, #6

CHARCOAL
#5

EMERALD
#4

BLUE
#1, #2

ORANGE
#1, #2, #3, #4

VARIANTS FOR HER 400 ml

GREEN
#1, #2, #4, #6

BLACK #5 CHARCOAL #5

VARIANTS FOR HER 400 ml

WHITE #3

> #1 ORAL

TURN TO PAGE 12 FOR OUR FRAGRANCE KEY

per 400 ml body wash