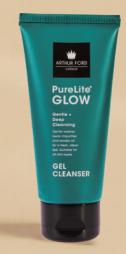

# PURELITE® GLOW GEL CLEANSER

#### **Gentle & Deep Cleansing**

- · Gently washes away impurities
- · Leaves skin feeling fresh and clean
- · Suitable for all skin types

per 50 ml gel cleanser

**R60** 