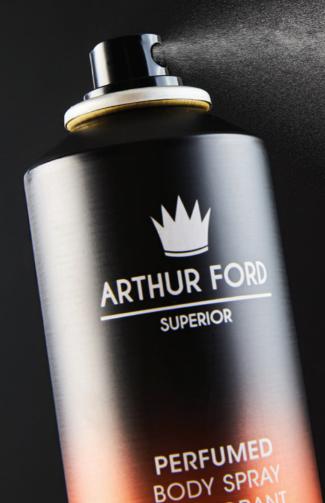

#### PERFUMED BODY SPRAY DEODORANT FOR **HIM**

Take your fragrance experience to the next level with the new **ARTHUR FORD** Perfumed Body Spray Deodorants, designed to match your favourite perfumes and provide all-day freshness. Each aerosol enhances your scent longevity and gives you confidence with every spray. When layered with your matching roll-on and perfume, it creates a complete and lasting fragrance experience that stays with you throughout the day.

VARIANTS FOR HIM 150 ml

BLACK #5

ORANGE #1

> BLUE #2

TURN TO PAGE 12 FOR OUR FRAGRANCE KEY

per **150 ml** body spray deodorant

**R79** 

PERSONAL CARE

For best results, use your Arthur Ford Body Spray Deodorant as part of a 3-step routine:

- 1. Apply the roll-on for lasting odour control.
- 2. Spray the aerosol for an instant burst of freshness.
- 3. Finish with the perfume for intense, long-lasting scent.