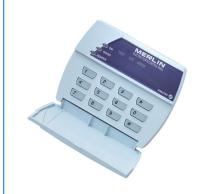

## MERLIN STEALTH SINGLE ZONE DUAL GATE KEYPAD

The Merlin Stealth single zone energizer can also be controlled and programmed with the optional LED Merlin Stealth single zone keypad. The energizer can be installed near the fence and the keypad can be located where it is most convenient for the user.

## **Features:**

- Up to four keypads can be connected to one energizer
- The fence voltage outputs can be adjusted using the keypad
- The siren and gate outputs can be bypassed using the keypad
- This single zone keypad can be used with Merlin M18S energizer