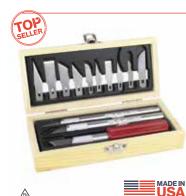

### **UTILITY BLADES**

| BLADE | NAME                                                                               | ITEM<br># | PACK<br>OUT | CASE<br>PACK | KNIFE<br>COMPATIBILITY |
|-------|------------------------------------------------------------------------------------|-----------|-------------|--------------|------------------------|
|       | STRAIGHT<br>EDGE BLADE<br>L: 2.310   H: 0.400   E: 1.530   S: 0.330   T: 0.033     | 20101     | 2pcs CARDED | 12           | К7                     |
|       | ANGLE<br>EDGE BLADE<br>L: 2.380   H: 0.330   E: 1.430   S: 0.330   T: 0.033        | 20102     | 2pcs CARDED | 12           | К7                     |
|       | CONCAVE<br>EDGE BLADE<br>L: 2.270   H: 0.330   E: 1.153   S: 0.330   T: 0.033      | 20104     | 2pcs CARDED | 12           | К7                     |
|       | SEMI-CONCAVE<br>EDGE BLADE<br>L: 2.200   H: 0.330   E: 0.640   S: 0.330   T: 0.033 | 20105     | 2pcs CARDED | 12           | К7                     |
|       | CONCAVE BLADE L: 2.240   H: 0.330   E: 1.190   S: 0.330   T: 0.033                 | 20106     | 2pcs CARDED | 12           | К7                     |
|       | CONVEX<br>BLADE<br>L: 2.244   H: 0.330   E: 1.009   S: 0.330   T: 0.033            | 20107     | 2pcs CARDED | 12           | К7                     |