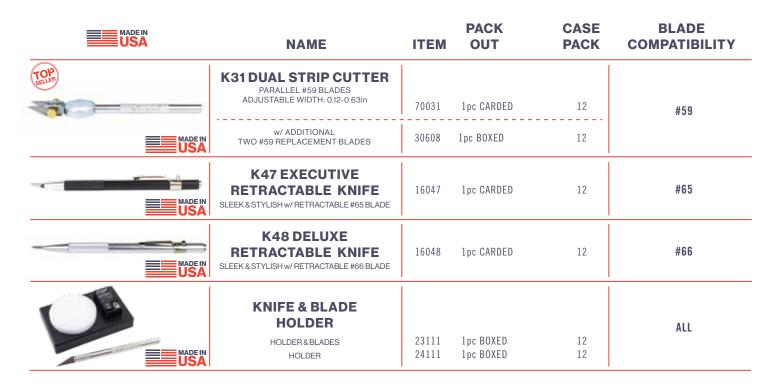

| BLADE | NAME                                          | ITEM<br># | PACK<br>OUT | CASE<br>PACK | KNIFE<br>COMPATIBILITY |
|-------|-----------------------------------------------|-----------|-------------|--------------|------------------------|
|       | STRIP CUTTER BLADE  MADEIN USA                | 20059 2   | pcs CARDED  | 12           | 70031                  |
|       | SWIVEL BLADE BLADE ROTATES 360°  MADEIN USA   | 20064 2   | pcs CARDED  | 12           | K4                     |
|       | EXECUTIVE KNIFE REPLACEMENT BLADE  MADEIN USA | 20065 2   | pcs CARDED  | 12           | K47                    |
|       | DELUXE KNIFE REPLACEMENT BLADE  MADEIN USA    | 20066 2   | pcs CARDED  | 12           | K48                    |