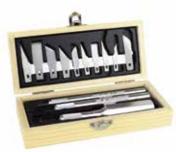

### **UTILITY BLADES**

| BLADE | NAME                                                                               | ITEM<br># | PACK<br>OUT | CASE<br>PACK | KNIFE<br>COMPATIBILITY |
|-------|------------------------------------------------------------------------------------|-----------|-------------|--------------|------------------------|
|       | STRAIGHT<br>EDGE BLADE<br>L: 2.310   H: 0.400   E: 1.530   S: 0.330   T: 0.033     | 20101     | 2pcs CARDED | 12           | К7                     |
|       | ANGLE<br>EDGE BLADE<br>L: 2.380   H: 0.330   E: 1.430   S: 0.330   T: 0.033        | 20102     | 2pcs CARDED | 12           | К7                     |
|       | CONCAVE<br>EDGE BLADE<br>L: 2.270   H: 0.330   E: 1.153   S: 0.330   T: 0.033      | 20104     | 2pcs CARDED | 12           | К7                     |
|       | SEMI-CONCAVE<br>EDGE BLADE<br>L: 2.200   H: 0.330   E: 0.640   S: 0.330   T: 0.033 | 20105     | 2pcs CARDED | 12           | К7                     |
|       | CONCAVE BLADE L: 2.240   H: 0.330   E: 1.190   S: 0.330   T: 0.033                 | 20106     | 2pcs CARDED | 12           | К7                     |
|       | CONVEX<br>BLADE<br>L: 2.244   H: 0.330   E: 1.009   S: 0.330   T: 0.033            | 20107     | 2pcs CARDED | 12           | К7                     |