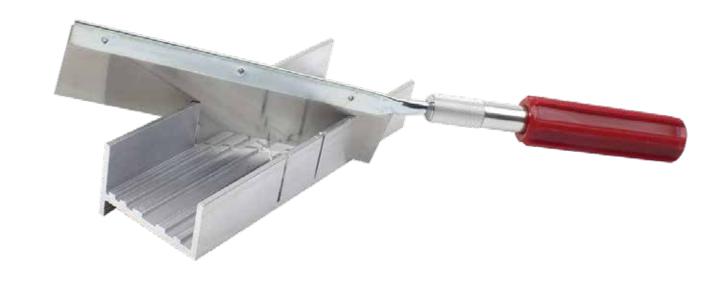

### **PRECISION KNIVES** -

|     | NAME                                                                   | ITEM           | PACK<br>OUT              | CASE<br>PACK | BLADE<br>COMPATIBILITY |
|-----|------------------------------------------------------------------------|----------------|--------------------------|--------------|------------------------|
|     | K10<br>9mm SNAP-BLADE KNIFE<br>w/#3BLADE (13PT BLADE)                  | 16010          | 1pc CARDED               | 12           | #3, 30                 |
|     | K14 9mm PLASTIC<br>SNAP-BLADE KNIFE<br>w/#3 BLADE (13PT BLADE)         | 16014          | 1pc CARDED               | 12           | #3, 30                 |
| TOP | K70 9mm<br>SLIM BODY SNAP-BLADE KNIFE<br>w/#30° BLADE                  | 16070          | 1pc CARDED               | 12           | #3, 30                 |
|     | K73 9mm<br>SMARTSNAP BLADE KNIFE<br>w/ #30° BLADE                      |                | 1pc CARDED<br>1pc CARDED | 12<br>12     | #3, 30                 |
|     | K80 RETRACTABLE KNIFE  w/ #11 BLADE  w/ #11 BLADE & 5 EXTRA #11 BLADES | 16080<br>15080 | 1pc CARDED<br>1pc CARDED | 12<br>12     | #11                    |
|     | K13 18mm LARGE<br>SNAP-BLADE KNIFE<br>w/#7BLADE                        | 16013          | 1pc CARDED               | 6            | #7                     |
|     | K850 18mm PLASTIC<br>BODY SNAP-BLADE KNIFE<br>w/#7 BLADE               | 16850          | 1pc CARDED               | 6            | #11                    |