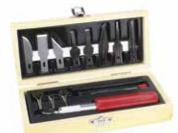

### **UTILITY BLADES**

| BLADE | NAME                                                                               | ITEM<br># | PACK<br>OUT | CASE<br>PACK | KNIFE<br>COMPATIBILITY |
|-------|------------------------------------------------------------------------------------|-----------|-------------|--------------|------------------------|
|       | STRAIGHT<br>EDGE BLADE<br>L: 2.310   H: 0.400   E: 1.530   S: 0.330   T: 0.033     | 20101     | 2pcs CARDED | 12           | К7                     |
|       | ANGLE<br>EDGE BLADE<br>L: 2.380   H: 0.330   E: 1.430   S: 0.330   T: 0.033        | 20102     | 2pcs CARDED | 12           | К7                     |
|       | CONCAVE<br>EDGE BLADE<br>L: 2.270   H: 0.330   E: 1.153   S: 0.330   T: 0.033      | 20104     | 2pcs CARDED | 12           | К7                     |
|       | SEMI-CONCAVE<br>EDGE BLADE<br>L: 2.200   H: 0.330   E: 0.640   S: 0.330   T: 0.033 | 20105     | 2pcs CARDED | 12           | К7                     |
|       | CONCAVE BLADE L: 2.240   H: 0.330   E: 1.190   S: 0.330   T: 0.033                 | 20106     | 2pcs CARDED | 12           | К7                     |
|       | CONVEX<br>BLADE<br>L: 2.244   H: 0.330   E: 1.009   S: 0.330   T: 0.033            | 20107     | 2pcs CARDED | 12           | К7                     |