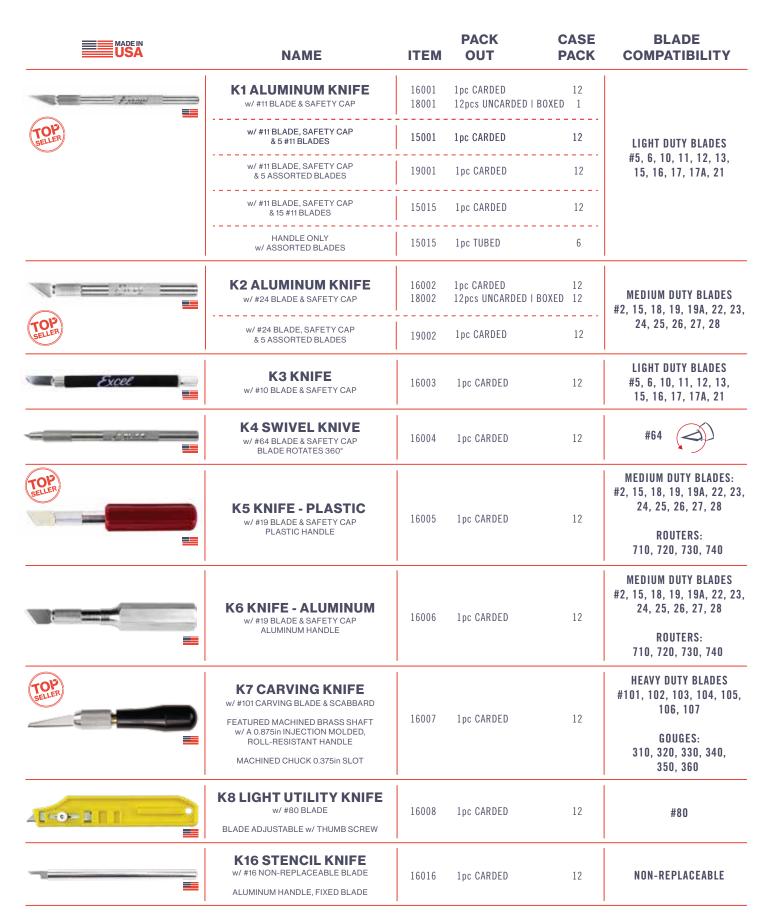

RETRACTABLE BLADE GUARD  MEDIUM ERGONOMIC ROTARY CUTTER WITH RETRACTABLE BLADE GUARD  SMALL ERGONOMIC ROTARY CUTTER WITH RETRACTABLE BLADE GUARD  45mm STRAIGHT ROTARY BLADE  28mm SKIP ROTARY BLADE  60016 2pcs CARDED  28mm PINKING ROTARY BLADE  60015 2pcs CARDED  28mm STRAIGHT ROTARY BLADE  60016 2pcs CARDED | LARGE ERGONOMIC ROTARY CUTTER WITH RETRACTABLE BLADE GUARD  MEDIUM ERGONOMIC ROTARY CUTTER WITH RETRACTABLE BLADE GUARD  SMALL ERGONOMIC ROTARY CUTTER WITH RETRACTABLE BLADE GUARD  SMALL ERGONOMIC ROTARY CUTTER WITH RETRACTABLE BLADE GUARD  45mm STRAIGHT ROTARY BLADE  60017 1pc CARDED  12  28mm SKIP ROTARY BLADE  60016 2pcs CARDED  12  28mm PINKING ROTARY BLADE  60015 2pcs CARDED  12  28mm STRAIGHT ROTARY BLADE  60014 2pcs CARDED  12 |

PRECISION KNIVES \_\_\_\_\_\_ PRECISION KNIVES





|