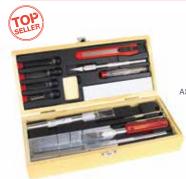

### **UTILITY BLADES**

| BLADE | NAME                                                                               | ITEM<br># | PACK<br>OUT | CASE<br>PACK | KNIFE<br>COMPATIBILITY |
|-------|------------------------------------------------------------------------------------|-----------|-------------|--------------|------------------------|
|       | STRAIGHT<br>EDGE BLADE<br>L: 2.310   H: 0.400   E: 1.530   S: 0.330   T: 0.033     | 20101     | 2pcs CARDED | 12           | К7                     |
|       | ANGLE<br>EDGE BLADE<br>L: 2.380   H: 0.330   E: 1.430   S: 0.330   T: 0.033        | 20102     | 2pcs CARDED | 12           | К7                     |
|       | CONCAVE<br>EDGE BLADE<br>L: 2.270   H: 0.330   E: 1.153   S: 0.330   T: 0.033      | 20104     | 2pcs CARDED | 12           | К7                     |
|       | SEMI-CONCAVE<br>EDGE BLADE<br>L: 2.200   H: 0.330   E: 0.640   S: 0.330   T: 0.033 | 20105     | 2pcs CARDED | 12           | К7                     |
|       | CONCAVE BLADE L: 2.240   H: 0.330   E: 1.190   S: 0.330   T: 0.033                 | 20106     | 2pcs CARDED | 12           | К7                     |
|       | CONVEX<br>BLADE<br>L: 2.244   H: 0.330   E: 1.009   S: 0.330   T: 0.033            | 20107     | 2pcs CARDED | 12           | К7                     |