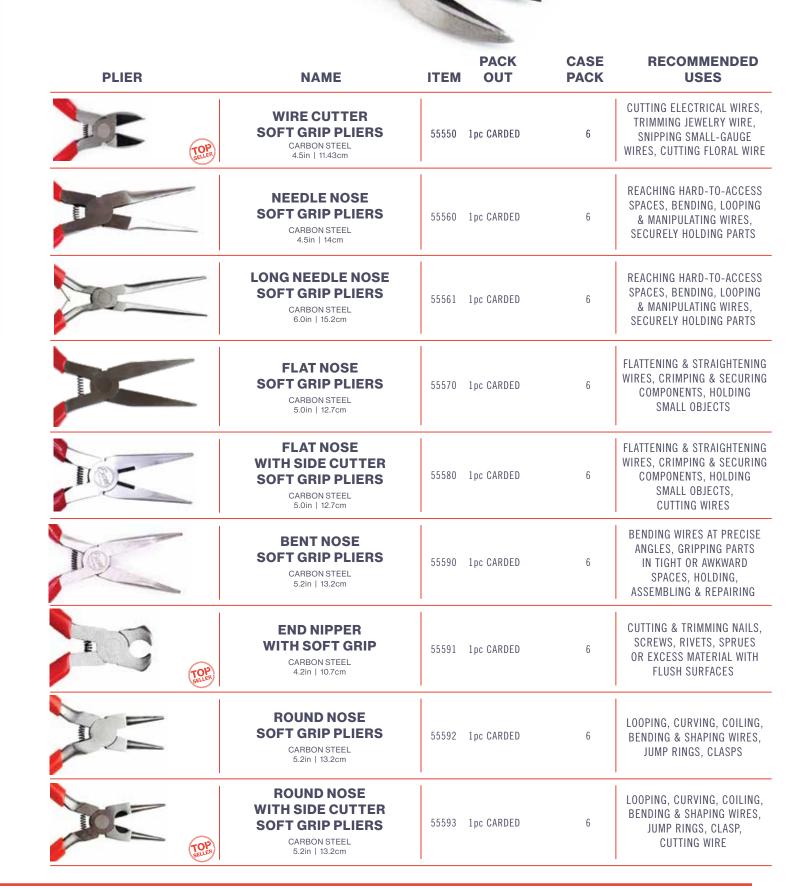

| BLADE                                                                                                          | NAME                                   | ITEM<br>#                                          |                                                                                                     | CASE<br>PACK         | KNIFE<br>COMPATIBILITY          |
|----------------------------------------------------------------------------------------------------------------|----------------------------------------|----------------------------------------------------|-----------------------------------------------------------------------------------------------------|----------------------|---------------------------------|
|                                                                                                                | No.5 ANGLED CHISEL BLADE  MADEIN USA   | 20005                                              | 5pcs CARDED                                                                                         | 12                   | K1   K3   K17   K18   K26   K71 |
| EXCEL OF                                                                                                       | No.6 STENCIL EDGE BLADE  MADEIN USA    | 20006                                              | 5pcs CARDED                                                                                         | 12                   | K1   K3   K17   K18   K26   K71 |
|                                                                                                                | No.10<br>CURVED EDGE BLADE             | 20010<br>23010<br>22610<br>10010                   | 5pcs CARDED<br>15pcs DISPENCER CARDE<br>100pcs BULK<br>500pcs BULK                                  | 12<br>D 12<br>5      | K1   K3   K17   K18   K26   K71 |
|                                                                                                                | No.11 DOUBLE HONED BLADE  MADEIN USA   | 20011<br>23011<br>22511<br>22611<br>50011<br>10011 | 5pcs CARDED 15pcs DISPENCER CARDE 100pcs BULK BOXED 100pcs CARDED + 5 EXTF 500pcs BULK 1000pcs BULK | 5                    | K1   K3   K17   K18   K26   K71 |
| 0                                                                                                              | No.12<br>MINI CURVED BLADE             | 20012                                              | 5pcs CARDED                                                                                         | 12                   | K1   K3   K17   K18   K26   K71 |
| n consequence de la consequencia d | No.13 FINE SAW BLADE  MADEIN USA       | 20013                                              | 5pcs CARDED                                                                                         | 12                   | K1   K3   K17   K18   K26       |
| EXCEL<br># 16                                                                                                  | No.16 STENCIL EDGE BLADE  MADE IN USA  | 22616                                              | 5pcs CARDED<br>15pcs DISPENCER CARDE<br>100pcs BULK<br>1000pcs BULK                                 | 12<br>D 12<br>5<br>1 | K1   K3   K17   K18   K26   K71 |
|                                                                                                                | No.17 SMALL CHISEL BLADE  MADEIN USA   | 20017<br>23017<br>22617<br>10017                   | 5pcs CARDED<br>15pcs DISPENCER CARDE<br>100pcs BULK<br>1000pcs BULK                                 | 12<br>D 12<br>5<br>1 | K1   K3   K17   K18   K26   K71 |
| EXCEL C                                                                                                        | No.17A NARROW CHISEL BLADE  MADEIN USA | 24017<br>22717                                     | 5pcs CARDED<br>100pcs BULK                                                                          | 12<br>3              | K1   K3   K17   K18   K26   K71 |
| \$ 0                                                                                                           | No.21 STAINLESS STEEL BLADE            | 20021<br>23021<br>22621<br>10021                   | 5pcs CARDED<br>15pcs DISPENCER CARDE<br>100pcs BULK<br>1000pcs BULK                                 | 12<br>D 12<br>5<br>1 | K1   K3   K17   K18   K26   K71 |

| BLADE                                   | NAME                                 | ITEM<br>#               | PACK<br>OUT                                | CASE<br>PACK | KNIFE<br>COMPATIBILITY |
|-----------------------------------------|--------------------------------------|-------------------------|--------------------------------------------|--------------|------------------------|
|                                         | No.2 STRAIGHT EDGE BLADE  MADEIN USA | 20002<br>22602<br>10002 | 5pcs CARDED<br>100pcs BULK<br>1000pcs BULK | 12<br>3<br>1 | K2   K5   K6           |
|                                         | No.18 LARGE CHISEL BLADE  MADEIN USA | 20018<br>22618<br>10018 | 5pcs CARDED<br>100pcs BULK<br>1000pcs BULK | 12<br>3<br>1 | K2   K5   K6           |
|                                         | No.19 SHARP EDGE BLADE  MADEIN USA   | 20019<br>22619<br>10019 | 5pcs CARDED<br>100pcs BULK<br>1000pcs BULK | 12<br>3<br>1 | K2   K5   K6           |
|                                         | No.19B BEVEL BLADE  MADEIN USA       | 20219<br>22219<br>10219 | 5pcs CARDED<br>100pcs BULK<br>1200pcs BULK | 12<br>4<br>1 | K2   K5   K6           |
|                                         | No.22<br>CURVED EDGE BLADE           | 20022<br>22622<br>10022 | 5pcs CARDED<br>100pcs BULK<br>200pcs BULK  | 12<br>3<br>1 | K2   K5   K6           |
|                                         | No.23<br>DOUBLE EDGE BLADE           | 20023<br>22623<br>10023 | 5pcs CARDED<br>100pcs BULK<br>200pcs BULK  | 12<br>3<br>1 | K2   K5   K6           |
|                                         | No.24 DEBURRING BLADE MADE IN USA    | 20024<br>22624<br>10024 | 5pcs CARDED<br>100pcs BULK<br>1000pcs BULK | 12<br>3<br>1 | K2   K5   K6           |
|                                         | No.25<br>CONTOURED BLADE             | 20025<br>22625<br>10025 | 5pcs CARDED<br>100pcs BULK<br>200pcs BULK  | 12<br>3<br>1 | K2   K5   K6           |
|                                         | No.26 WHITTLING BLADE  MADEIN USA    | 20026<br>10026          | 5pcs CARDED<br>500pcs BULK                 | 12<br>1      | K2   K5   K6           |
| 400000000000000000000000000000000000000 | No.27 SAW BLADE  MADE IN USA         | 20027                   | 5pcs CARDED                                | 12           | K2   K5   K6           |
|                                         | No.28<br>CONCAVE CARVING BLADE       | 20028<br>22628<br>10028 | 5pcs CARDED<br>100pcs BULK<br>200pcs BULK  | 12<br>3<br>1 | K2   K5   K6           |

| BLADE        | NAME                                                             | ITEM<br>#      | PACK<br>OUT                     | CASE<br>PACK | KNIFE<br>COMPATIBILITY                      |
|--------------|------------------------------------------------------------------|----------------|---------------------------------|--------------|---------------------------------------------|
| IXCH OF      | No.11  DOUBLE HONED BLADE  TITANIUM NITRADE COATED  MADEIN USA   | 20411<br>22411 | 5pcs CARDED<br>100pcs CLAMSHELL | 12<br>3      | K1   K3   K17   K18   K26   K71             |
| EXCEL<br>#16 | No.16 STENCIL EDGE BLADE TITANIUM NITRADE COATED  MADEIN USA     | 20416<br>22416 | 5pcs CARDED<br>100pcs CLAMSHELL | 12<br>3      | K1   K3   K17   K18   K26   K71             |
| EXCEL #21    | No.21 STAINLESS STEEL BLADE TITANIUM NITRADE COATED  MADEIN USA  | 20421<br>22421 | 5pcs CARDED<br>100pcs CLAMSHELL | 12<br>3      | K1   K3   K17   K18   K26   K71             |
|              | No.92 2-NOTCH UTILITY BLADE TITANIUM NITRADE COATED  MADEIN USA  | 20492<br>22492 | 5pcs CARDED<br>100pcs CLAMSHELL | 12<br>3      | K9   K55   K60<br>K119   K820   K870   K880 |
| LXCT CZ      | No.11  DOUBLE HONED BLADE  ZIRCONUIM NITRADE COATED  MADEIN  USA | 20811<br>22811 | 5pcs CARDED<br>100pcs CLAMSHELL | 12<br>3      | K1   K3   K17   K18   K26   K71             |

| BLADE | NAME                                          | ITEM<br># | PACK<br>OUT | CASE<br>PACK | KNIFE<br>COMPATIBILITY |
|-------|-----------------------------------------------|-----------|-------------|--------------|------------------------|
|       | STRIP CUTTER BLADE  MADEIN USA                | 20059 2   | pcs CARDED  | 12           | 70031                  |
|       | SWIVEL BLADE BLADE ROTATES 360°  MADEIN USA   | 20064 2   | pcs CARDED  | 12           | K4                     |
|       | EXECUTIVE KNIFE REPLACEMENT BLADE  MADEIN USA | 20065 2   | pcs CARDED  | 12           | K47                    |
|       | DELUXE KNIFE REPLACEMENT BLADE  MADEIN USA    | 20066 2   | pcs CARDED  | 12           | K48                    |

### **UTILITY BLADES**

| BLADE | NAME                                                                               | ITEM<br># | PACK<br>OUT | CASE<br>PACK | KNIFE<br>COMPATIBILITY |
|-------|------------------------------------------------------------------------------------|-----------|-------------|--------------|------------------------|
|       | STRAIGHT<br>EDGE BLADE<br>L: 2.310   H: 0.400   E: 1.530   S: 0.330   T: 0.033     | 20101     | 2pcs CARDED | 12           | К7                     |
|       | ANGLE<br>EDGE BLADE<br>L: 2.380   H: 0.330   E: 1.430   S: 0.330   T: 0.033        | 20102     | 2pcs CARDED | 12           | К7                     |
|       | CONCAVE<br>EDGE BLADE<br>L: 2.270   H: 0.330   E: 1.153   S: 0.330   T: 0.033      | 20104     | 2pcs CARDED | 12           | К7                     |
|       | SEMI-CONCAVE<br>EDGE BLADE<br>L: 2.200   H: 0.330   E: 0.640   S: 0.330   T: 0.033 | 20105     | 2pcs CARDED | 12           | К7                     |
|       | CONCAVE BLADE L: 2.240   H: 0.330   E: 1.190   S: 0.330   T: 0.033                 | 20106     | 2pcs CARDED | 12           | К7                     |
|       | CONVEX<br>BLADE<br>L: 2.244   H: 0.330   E: 1.009   S: 0.330   T: 0.033            | 20107     | 2pcs CARDED | 12           | К7                     |

| BLADE                              | NAME                            | ITEM<br># | PACK<br>OUT                      | CASE<br>PACK | KNIFE<br>COMPATIBILITY |
|------------------------------------|---------------------------------|-----------|----------------------------------|--------------|------------------------|
|                                    | 9mm 13-POINT<br>SNAP BLADE      |           | opcs CARDED<br>100pcs CLAMSHELL  | 12<br>6      | K10   K14   K70   K73  |
|                                    | 18mm 8-POINT SNAP BLADE         |           | opes CARDED<br>100pes CLAMSHELL  | 12<br>6      | K13   K850             |
| the text to the text of the second | 9mm 30° SNAP BLADE  MADE IN USA |           | lOpcs CARDED<br>LOOpcs CLAMSHELL | 6<br>6       | K10   K14   K70   K73  |

| BLADE        | NAME                                                           | ITEM                                    | CASE<br>PACK | KNIFE<br>COMPATIBILITY               |
|--------------|----------------------------------------------------------------|-----------------------------------------|--------------|--------------------------------------|
| AMAN HUTTER  | SINGLE EDGE BLADE .009 .MADEIN USA                             | 20009 10pcs CARDED<br>22609 100pcs BULK | 12<br>10     | K11                                  |
|              | SINGLE EDGE BLADE .012 MADEIN USA                              | 22612 100pcs BULK                       | 10           | K11                                  |
| POST IN SEC. | 2-NOTCH UTILITY BLADE No.92 MADEIN USA                         | 20092 5pcs CARDED                       | 12           | K9   K55   K60<br>K119   K820   K880 |
|              | STRAIGHT EDGE BLADE L: 2.180   H: 0.308   T: 0.020  MADEIN USA | 20080 5pcs CARDED                       | 12           | К8                                   |
|              | DEXTER BLADE  MADE IN  USA                                     | 20203 5pcs CARDED<br>22603 100pcs BULK  | 12<br>3      |                                      |
| /000         | MINI MICRO BLADE No.96  MADEIN USA                             | 20096 5pcs CARDED                       | 12           |                                      |

| BLADE      | NAME                         | ITEM<br># | PACK<br>OUT | SHELF<br>PACK | KNIFE<br>COMPATIBILITY |
|------------|------------------------------|-----------|-------------|---------------|------------------------|
|            | SMALL CHISEL GOUGE           | 20310     | 2pcs CARDED | 12            | К7                     |
|            | LARGE CHISEL GOUGE           | 20320     | 2pcs CARDED | 12            | К7                     |
|            | SMALL V CHISEL GOUGE         | 20330     | 2pcs CARDED | 12            | К7                     |
|            | LARGE V CHISEL GOUGE         | 20340     | 2pcs CARDED | 12            | К7                     |
|            | LARGE U CHISEL GOUGE         | 20350     | 2pcs CARDED | 12            | К7                     |
|            | SMALL U CHISEL GOUGE<br>1/4" | 20360     | 2pcs CARDED | 12            | К7                     |
| 22 (10-10) | SMALL ROUND ROUTER           | 20710     | 2pcs CARDED | 12            | K2   K5   K6           |
|            | SMALL V ROUTER               | 20720     | 2pcs CARDED | 12            | K2   K5   K6           |
|            | LARGE ROUND ROUTER           | 20730     | 2pcs CARDED | 12            | K2   K5   K6           |
|            | SQUARE ROUTER                | 20740     | 2pcs CARDED | 12            | K2   K5   K6           |

10 EXCEL BLADES | PRODUCT CATALOG © 2025 EXCELBLADES.COM

**SCALPELS** 

Scalpel blades. These scalpels are medical grade with the precisionregirement.

| BLADE                                                                                                                                                                                                                                                                                                                                                                                                                                                                                                                                                                                                                                                                                                                                                                                                                                                                                                                                                                                                                                                                                                                                                                                                                                                                                                                                                                                                                                                                                                                                                                                                                                                                                                                                                                                                                                                                                                                                                                                                                                                                                                                         | NAME                                            | ITEN | 1          | SHELF<br>PACK | COMPATIBILITY                                                                                         |
|-------------------------------------------------------------------------------------------------------------------------------------------------------------------------------------------------------------------------------------------------------------------------------------------------------------------------------------------------------------------------------------------------------------------------------------------------------------------------------------------------------------------------------------------------------------------------------------------------------------------------------------------------------------------------------------------------------------------------------------------------------------------------------------------------------------------------------------------------------------------------------------------------------------------------------------------------------------------------------------------------------------------------------------------------------------------------------------------------------------------------------------------------------------------------------------------------------------------------------------------------------------------------------------------------------------------------------------------------------------------------------------------------------------------------------------------------------------------------------------------------------------------------------------------------------------------------------------------------------------------------------------------------------------------------------------------------------------------------------------------------------------------------------------------------------------------------------------------------------------------------------------------------------------------------------------------------------------------------------------------------------------------------------------------------------------------------------------------------------------------------------|-------------------------------------------------|------|------------|---------------|-------------------------------------------------------------------------------------------------------|
|                                                                                                                                                                                                                                                                                                                                                                                                                                                                                                                                                                                                                                                                                                                                                                                                                                                                                                                                                                                                                                                                                                                                                                                                                                                                                                                                                                                                                                                                                                                                                                                                                                                                                                                                                                                                                                                                                                                                                                                                                                                                                                                               | SMALL METAL HANDLE                              | 003  | BULK       | 12            | #10 Scalpel Blade<br>#11 Scalpel Blade<br>#12 Scalpel Blade<br>#15 Scalpel Blade                      |
| THERE IS                                                                                                                                                                                                                                                                                                                                                                                                                                                                                                                                                                                                                                                                                                                                                                                                                                                                                                                                                                                                                                                                                                                                                                                                                                                                                                                                                                                                                                                                                                                                                                                                                                                                                                                                                                                                                                                                                                                                                                                                                                                                                                                      | #10 SCALPEL BLADE STAINLESS STEEL MEDICAL GRADE | 10   | 2pcs TUBED | 12            | 003                                                                                                   |
| STANCISS                                                                                                                                                                                                                                                                                                                                                                                                                                                                                                                                                                                                                                                                                                                                                                                                                                                                                                                                                                                                                                                                                                                                                                                                                                                                                                                                                                                                                                                                                                                                                                                                                                                                                                                                                                                                                                                                                                                                                                                                                                                                                                                      | #11 SCALPEL BLADE STAINLESS STEEL MEDICAL GRADE | 11   | 2pcs TUBED | 12            | 003                                                                                                   |
| TOTAL | #12 SCALPEL BLADE STAINLESS STEEL MEDICAL GRADE | 12   | 2pcs TUBED | 12            | 003                                                                                                   |
|                                                                                                                                                                                                                                                                                                                                                                                                                                                                                                                                                                                                                                                                                                                                                                                                                                                                                                                                                                                                                                                                                                                                                                                                                                                                                                                                                                                                                                                                                                                                                                                                                                                                                                                                                                                                                                                                                                                                                                                                                                                                                                                               | #15 SCALPEL BLADE STAINLESS STEEL MEDICAL GRADE | 15   | 2pcs TUBED | 12            | 003                                                                                                   |
|                                                                                                                                                                                                                                                                                                                                                                                                                                                                                                                                                                                                                                                                                                                                                                                                                                                                                                                                                                                                                                                                                                                                                                                                                                                                                                                                                                                                                                                                                                                                                                                                                                                                                                                                                                                                                                                                                                                                                                                                                                                                                                                               | LARGE METAL HANDLE                              | 004  | BULK       | 12            | #20 Scalpel Blade<br>#21 Scalpel Blade<br>#22 Scalpel Blade<br>#23 Scalpel Blade<br>#24 Scalpel Blade |
|                                                                                                                                                                                                                                                                                                                                                                                                                                                                                                                                                                                                                                                                                                                                                                                                                                                                                                                                                                                                                                                                                                                                                                                                                                                                                                                                                                                                                                                                                                                                                                                                                                                                                                                                                                                                                                                                                                                                                                                                                                                                                                                               | #20 SCALPEL BLADE STAINLESS STEEL MEDICAL GRADE | 20   | 2pcs TUBED | 12            | 004                                                                                                   |
| - B                                                                                                                                                                                                                                                                                                                                                                                                                                                                                                                                                                                                                                                                                                                                                                                                                                                                                                                                                                                                                                                                                                                                                                                                                                                                                                                                                                                                                                                                                                                                                                                                                                                                                                                                                                                                                                                                                                                                                                                                                                                                                                                           | #21 SCALPEL BLADE STAINLESS STEEL MEDICAL GRADE | 21   | 2pcs TUBED | 12            | 004                                                                                                   |
|                                                                                                                                                                                                                                                                                                                                                                                                                                                                                                                                                                                                                                                                                                                                                                                                                                                                                                                                                                                                                                                                                                                                                                                                                                                                                                                                                                                                                                                                                                                                                                                                                                                                                                                                                                                                                                                                                                                                                                                                                                                                                                                               | #22 SCALPEL BLADE STAINLESS STEEL MEDICAL GRADE | 22   | 2pcs TUBED | 12            | 004                                                                                                   |
|                                                                                                                                                                                                                                                                                                                                                                                                                                                                                                                                                                                                                                                                                                                                                                                                                                                                                                                                                                                                                                                                                                                                                                                                                                                                                                                                                                                                                                                                                                                                                                                                                                                                                                                                                                                                                                                                                                                                                                                                                                                                                                                               | #23 SCALPEL BLADE STAINLESS STEEL MEDICAL GRADE | 23   | 2pcs TUBED | 12            | 004                                                                                                   |
|                                                                                                                                                                                                                                                                                                                                                                                                                                                                                                                                                                                                                                                                                                                                                                                                                                                                                                                                                                                                                                                                                                                                                                                                                                                                                                                                                                                                                                                                                                                                                                                                                                                                                                                                                                                                                                                                                                                                                                                                                                                                                                                               | #24 SCALPEL BLADE STAINLESS STEEL MEDICAL GRADE | 24   | 2pcs TUBED | 12            | 004                                                                                                   |

For use with fabric, craft materials, paper, plastic and soft metals.

| NAME                                                              | ITEM                                                                                                                                                                                                                                                                                           | SHELF<br>PACK                                                                                                                                                                                                                                                                                                                                           | COMPATIBILITY                                                                                                                                                                                                                                                                                                                                                                                                                                         |
|-------------------------------------------------------------------|------------------------------------------------------------------------------------------------------------------------------------------------------------------------------------------------------------------------------------------------------------------------------------------------|---------------------------------------------------------------------------------------------------------------------------------------------------------------------------------------------------------------------------------------------------------------------------------------------------------------------------------------------------------|-------------------------------------------------------------------------------------------------------------------------------------------------------------------------------------------------------------------------------------------------------------------------------------------------------------------------------------------------------------------------------------------------------------------------------------------------------|
| LARGE ERGONOMIC ROTARY CUTTER WITH RETRACTABLE BLADE GUARD        | 60024 CARDED                                                                                                                                                                                                                                                                                   | 12                                                                                                                                                                                                                                                                                                                                                      | 45MM ROTARY BLADE                                                                                                                                                                                                                                                                                                                                                                                                                                     |
| MEDIUM ERGONOMIC<br>ROTARY CUTTER<br>WITH RETRACTABLE BLADE GUARD | 60025 CARDED                                                                                                                                                                                                                                                                                   | 12                                                                                                                                                                                                                                                                                                                                                      | 28MM ROTARY BLADE<br>28MM PINKING BLADE<br>28MM SKIP BLADE                                                                                                                                                                                                                                                                                                                                                                                            |
| SMALL ERGONOMIC<br>ROTARY CUTTER<br>WITH RETRACTABLE BLADE GUARD  | 60026 CARDED                                                                                                                                                                                                                                                                                   | 12                                                                                                                                                                                                                                                                                                                                                      | 20MM ROTARY BLADE                                                                                                                                                                                                                                                                                                                                                                                                                                     |
| 45mm STRAIGHT<br>ROTARY BLADE                                     | 60017 1pc CARDED`                                                                                                                                                                                                                                                                              | 12                                                                                                                                                                                                                                                                                                                                                      | LARGE ROTARY CUTTER                                                                                                                                                                                                                                                                                                                                                                                                                                   |
| 28mm SKIP<br>ROTARY BLADE                                         | 60016 2pcs CARDED                                                                                                                                                                                                                                                                              | 12                                                                                                                                                                                                                                                                                                                                                      | MEDIUM ROTARY CUTTER                                                                                                                                                                                                                                                                                                                                                                                                                                  |
| 28mm PINKING<br>ROTARY BLADE                                      | 60015 2pcs CARDED                                                                                                                                                                                                                                                                              | 12                                                                                                                                                                                                                                                                                                                                                      | MEDIUM ROTARY CUTTER                                                                                                                                                                                                                                                                                                                                                                                                                                  |
| 28mm STRAIGHT<br>ROTARY BLADE                                     | 60014 2pcs CARDED                                                                                                                                                                                                                                                                              | 12                                                                                                                                                                                                                                                                                                                                                      | MEDIUM ROTARY CUTTER                                                                                                                                                                                                                                                                                                                                                                                                                                  |
| 20mm STRAIGHT<br>ROTARY BLADE                                     | 60027 2pcs CARDED                                                                                                                                                                                                                                                                              | 12                                                                                                                                                                                                                                                                                                                                                      | SMALL ROTARY CUTTER                                                                                                                                                                                                                                                                                                                                                                                                                                   |
|                                                                   | LARGE ERGONOMIC ROTARY CUTTER WITH RETRACTABLE BLADE GUARD  MEDIUM ERGONOMIC ROTARY CUTTER WITH RETRACTABLE BLADE GUARD  SMALL ERGONOMIC ROTARY CUTTER WITH RETRACTABLE BLADE GUARD  45mm STRAIGHT ROTARY BLADE  28mm SKIP ROTARY BLADE  28mm PINKING ROTARY BLADE  28mm STRAIGHT ROTARY BLADE | LARGE ERGONOMIC ROTARY CUTTER WITH RETRACTABLE BLADE GUARD  MEDIUM ERGONOMIC ROTARY CUTTER WITH RETRACTABLE BLADE GUARD  SMALL ERGONOMIC ROTARY CUTTER WITH RETRACTABLE BLADE GUARD  45mm STRAIGHT ROTARY BLADE  28mm SKIP ROTARY BLADE  60016 2pcs CARDED  28mm PINKING ROTARY BLADE  60015 2pcs CARDED  28mm STRAIGHT ROTARY BLADE  60016 2pcs CARDED | LARGE ERGONOMIC ROTARY CUTTER WITH RETRACTABLE BLADE GUARD  MEDIUM ERGONOMIC ROTARY CUTTER WITH RETRACTABLE BLADE GUARD  SMALL ERGONOMIC ROTARY CUTTER WITH RETRACTABLE BLADE GUARD  SMALL ERGONOMIC ROTARY CUTTER WITH RETRACTABLE BLADE GUARD  45mm STRAIGHT ROTARY BLADE  60017 1pc CARDED  12  28mm SKIP ROTARY BLADE  60016 2pcs CARDED  12  28mm PINKING ROTARY BLADE  60015 2pcs CARDED  12  28mm STRAIGHT ROTARY BLADE  60014 2pcs CARDED  12 |