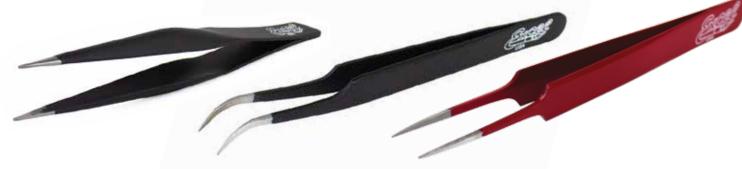

|        | NAME                                                                                          | ITEM                    | PACK<br>OUT                                                        | CASE<br>PACK     | BLADE<br>COMPATIBILITY                              |
|--------|-----------------------------------------------------------------------------------------------|-------------------------|--------------------------------------------------------------------|------------------|-----------------------------------------------------|
| East o | K9<br>RETRACTABLE UTILITY KNIFE<br>w/#92 BLADE                                                | 16009<br>18109          | 1pc CARDED<br>10pcs BULK                                           | 6<br>1           | #92<br>Can Support 2,3 or 4<br>Notch Utility Blades |
|        | K870 PLASTIC UTILITY KNIFE w/ #92 BLADE RETRACTABLE ASSORTED COLORS                           | 16870                   | 1pc CARDED                                                         | 6                | #92<br>Can Support 2,3 or 4<br>Notch Utility Blades |
|        | K60 FOLDING UTILITY KNIFE  w/ #92 BLADE  3 LOCKING POSITIONS & QUICK BLADE CHANGING MECHANISM | 16061 • 16062 • 16063 • | 1pc CARDED<br>1pc CARDED<br>1pc CARDED<br>1pc CARDED<br>1pc CARDED | 6<br>6<br>6<br>6 | #92<br>CAN SUPPORT 2,3 OR 4<br>NOTCH UTILITY BLADES |
| Tui Co | K55<br>LOCK-BACK UTILITY KNIFE<br>w/ #92 BLADE<br>LOCK BACK<br>& QUICK CHANGE MECHANISM       | 16055                   | 1pc CARDED                                                         | 12               | #92<br>Can Support 2,3 or 4<br>Notch Utility Blades |
|        | K119<br>NON-RETRACTABLE UTILITY KNIFE<br>w/#92 FIXED BLADE<br>FEATURES 3 EXTRA BLADES         | 16119                   | 1pc CARDED                                                         | 6                | #92<br>Can Support 2,3 or 4<br>Notch Utility Blades |
|        | K880 FRONT LOAD UTILITY KNIFE  w/#92 BLADE REAR BLADE STORAGE COMPARTMENT & CORD CUTTING SLOT | 16880                   | 1pc CARDED                                                         | 6                | #92<br>Can Support 2,3 or 4<br>Notch Utility Blades |
|        | K11 METAL RETRACTABLE SCRAPER W/#9 BLADE WADEIN USA                                           | 16011                   | 1pc CARDED                                                         | 6                | #9                                                  |
|        | K12 ALL PURPOSE TAP KNIFE W/#9 BLADE W/ 5 EXTRA BLADES MADEIN WAS ALL PURPOSE W/#9 BLADE      | 16112<br>16012          | 12pcs BULK<br>1pc CARDED                                           | 1<br>6           | #9                                                  |