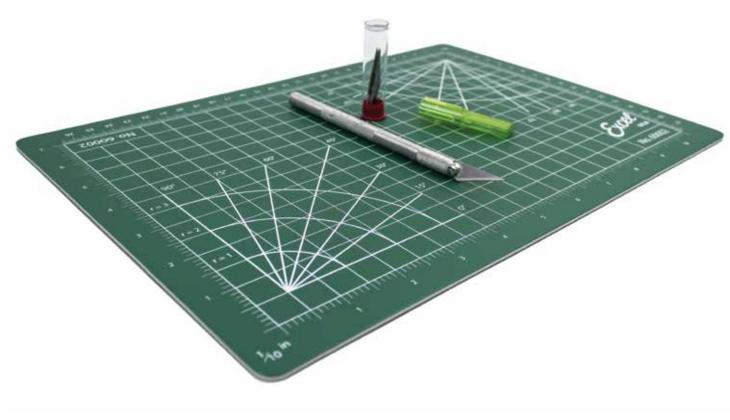

HEAD PIN VISE
1 SWISS STYLE HAMMER

PACK CASE

|             | ITEM  | PACK<br>OUT | CASE<br>PACK |
|-------------|-------|-------------|--------------|
| MADE IN USA | 44289 | 1pc BOXED   | 6            |



AN AN

### **SUPER DELUXE KNIFE SET**

CONTAINS: KNIVES: K1 | K2 | K3 | K5 | K18 | K30 AWL | BURNISHER | SHARPENING STONE 32 ASSORTED BLADES

| } | ITEM  | PACK<br>OUT    | CASE<br>PACK |
|---|-------|----------------|--------------|
| N | 44200 | 1pc VINYL PACK | 6            |





CONTAINS: KNIFE: K1 | K3 BLADES: 5 #20011 BLADES & 5 ASSORTED SAFETY CAPS

| - |             | ITEM  | PACK<br>OUT | CASE<br>PACK |
|---|-------------|-------|-------------|--------------|
|   | MADE IN USA | 19063 | 1pc CARDED  | 12           |

18 EXCEL BLADES | PRODUCT CATALOG © 2025 EXCELBLADES.COM



Excel Blades' self healing cutting mats, available in a wide range of sizes, are 3mm thick, about twice as thick as many other cutting mats on the market today, and are extremely sturdy and pliable. They have soft self-healing PVC layers on both sides and a durable hard PVC center layer, making them one of the best self-healing cutting mats available to crafters and hobbyists.

| KITS | NAME                                                                                                               | DESCRIPTION                                       | ITEM               | CASE<br>PACK |
|------|--------------------------------------------------------------------------------------------------------------------|---------------------------------------------------|--------------------|-----