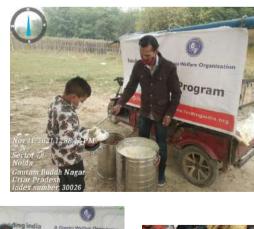

### Covid-19 Livelihood Program

Week 2

...Because All Human Life is Sacred. Registration No. S/59154/2007

Yes, together we can eradicate hunger

Food is more than a requirement, it's a must for all.

...Because All Human Life is Sacred. Registration No. S/59154/2007