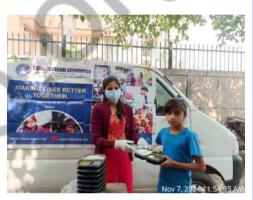

### **OPD Support Drive**

Master Ashish Age: 7 years

Baby Khushi Age: 3 Years

Baby Laxmi Age: 3 Years

Children are the creators of the future and we are happy to have you as a partner in our vision to create a generation of healthy, educated, enabled and empowered young generation.

Our initiative of OPD support to needy people in difficult circumstances.

The above pics are of the child we supported in November 2021.

ause All Human Life is Sacred. Registration No. S/59154/2007