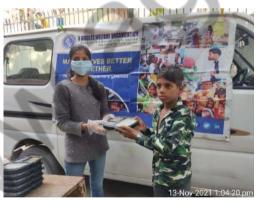

### **OPD Support Drive**

Master Ashish Age: 7 years

Baby Khushi Age: 3 Years

Baby Laxmi Age: 3 Years

Children are the creators of the future and we are happy to have you as a partner in our vision to create a generation of healthy, educated, enabled and empowered young generation.

Our initiative of OPD support to needy people in difficult circumstances.

The above pics are of the child we supported in November 2021.

ause All Human Life is Sacred. Registration No. S/59154/2007