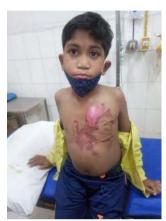

### **OPD Support Drive**

Master Ashish Age: 7 years

Baby Khushi Age: 3 Years

Baby Laxmi Age: 3 Years

Children are the creators of the future and we are happy to have you as a partner in our vision to create a generation of healthy, educated, enabled and empowered young generation.

Our initiative of OPD support to needy people in difficult circumstances.

The above pics are of the child we supported in November 2021.

ause All Human Life is Sacred. Registration No. S/59154/2007