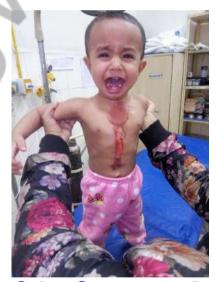

### **OPD Support Drive**

Master Ashish Age: 7 years

Baby Khushi Age: 3 Years

Baby Laxmi Age: 3 Years

Children are the creators of the future and we are happy to have you as a partner in our vision to create a generation of healthy, educated, enabled and empowered young generation.

Our initiative of OPD support to needy people in difficult circumstances.

The above pics are of the child we supported in November 2021.

ause All Human Life is Sacred. Registration No. S/59154/2007