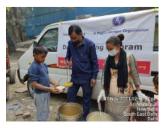

### **OPD Support Drive**

Master Ashish Age: 7 years

Baby Khushi Age: 3 Years

Baby Laxmi Age: 3 Years

Children are the creators of the future and we are happy to have you as a partner in our vision to create a generation of healthy, educated, enabled and empowered young generation.

Our initiative of OPD support to needy people in difficult circumstances.

The above pics are of the child we supported in November 2021.

ause All Human Life is Sacred. Registration No. S/59154/2007