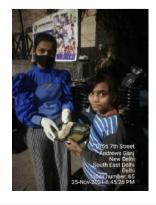

### **OPD Support Drive**

Master Ashish Age: 7 years

Baby Khushi Age: 3 Years

Baby Laxmi Age: 3 Years

Children are the creators of the future and we are happy to have you as a partner in our vision to create a generation of healthy, educated, enabled and empowered young generation.

Our initiative of OPD support to needy people in difficult circumstances.

The above pics are of the child we supported in November 2021.

ause All Human Life is Sacred. Registration No. S/59154/2007