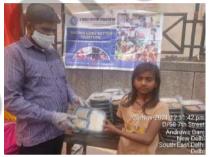

### **OPD Support Drive**

Master Ashish Age: 7 years

Baby Khushi Age: 3 Years

Baby Laxmi Age: 3 Years

Children are the creators of the future and we are happy to have you as a partner in our vision to create a generation of healthy, educated, enabled and empowered young generation.

Our initiative of OPD support to needy people in difficult circumstances.

The above pics are of the child we supported in November 2021.

ause All Human Life is Sacred. Registration No. S/59154/2007