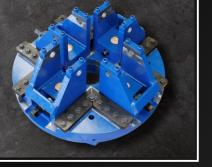

COSTRUZIONE Costruiamo rulli adatti sia alla produzione del tubo saldato fino a 24" che a quella di profili aperti. Eseguiamo inoltre lavorazioni di lappatura, zigrinatura profili, stozzatura e rettifica di interni e esterni.

CONSTRUCTION We build rolls suitable for both the production of welded tubes up to 24" and for that of open profiles. We also carry out lapping, profile knurling, slotting and internal and external grinding.