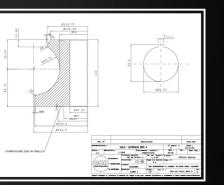

COSTRUZIONE Costruiamo rulli adatti sia alla produzione del tubo saldato fino a 24" che a quella di profili aperti. Eseguiamo inoltre lavorazioni di lappatura, zigrinatura profili, stozzatura e rettifica di interni e esterni.

CONSTRUCTION We build rolls suitable for both the production of welded tubes up to 24" and for that of open profiles. We also carry out lapping, profile knurling, slotting and internal and external grinding.