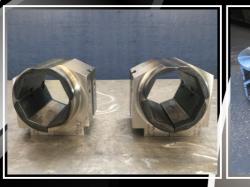

COMPONENTISTICA Forniamo la componentistica strutturale di supporto ai rulli: spalle, alberame, teste di turco, giunti, perni, distanziali, morse di taglio, bussole di trancia e rulli iperbolici per raddrizzatrici.

COMPONENTS We're able to supply all the structural components for rolls support: shoulders, shafts, turkish heads, couplings, pins, spacers, cutting vices, shearing collets and straighteners hyperbolic rolls.

## COMPONENTISTICA

50 anni di storia >

Le Officine Meccaniche Cappa da oltre 50 anni operano nel settore della meccanica di precisione: una realtà flessibile in grado di prestare le sue competenze a vari comparti del settore. OMK è specializzata nella realizzazione su disegno di particolari di medie e grandi dimensioni in quantità limitate o pezzi unici. Un parco macchine all'avanguardia e la professionalità dei suoi dipendenti le consente di fornire la massima qualità nelle lavorazioni di tornitura, fresatura, alesatura, foratura, barenatura e rettifica di pezzi ad elevata complessità realizzati in materiali ferrosi, acciai speciali, inox, ghise e alluminio.