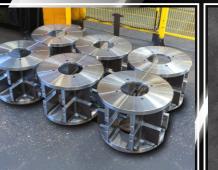

COMPONENTISTICA Forniamo la componentistica strutturale di supporto ai rulli: spalle, alberame, teste di turco, giunti, perni, distanziali, morse di taglio, bussole di trancia e rulli iperbolici per raddrizzatrici.

COMPONENTS We're able to supply all the structural components for rolls support: shoulders, shafts, turkish heads, couplings, pins, spacers, cutting vices, shearing collets and straighteners hyperbolic rolls.