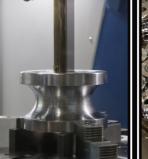

COMPONENTISTICA Forniamo la componentistica strutturale di supporto ai rulli: spalle, alberame, teste di turco, giunti, perni, distanziali, morse di taglio, bussole di trancia e rulli iperbolici per raddrizzatrici.

COMPONENTS We're able to supply all the structural components for rolls support: shoulders, shafts, turkish heads, couplings, pins, spacers, cutting vices, shearing collets and straighteners hyperbolic rolls.