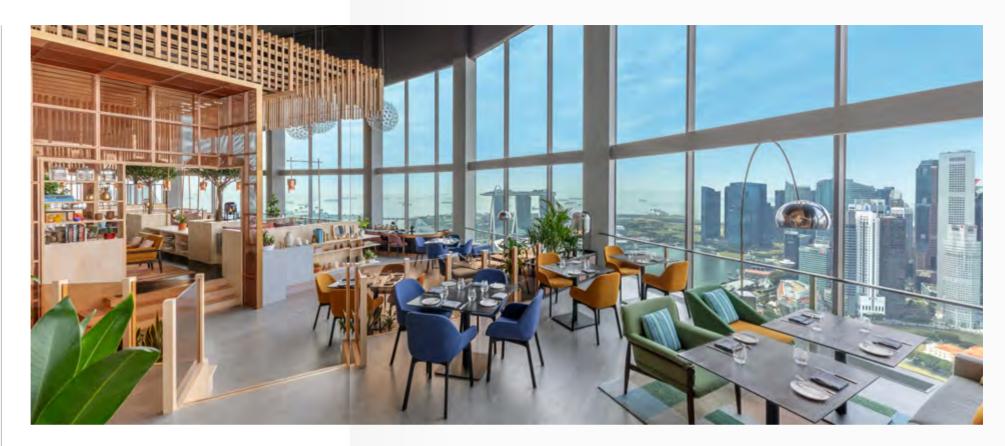

## SKAI

Savour in delectable, artful creations as you fall in love with magnificent views of the Singapore skyline. Indulge in the palatial festive line-up by SKAI - a decadent holiday brunch; dynamic epicurean menus suited for even the most discerning palate.

#### "AFTER 8" NEW YEAR'S EVE 6-COURSE SET DINNER

31 December 2022, 8pm to 1am (with fireworks) \$418<sup>++</sup> per person

LEVEL 70, SWISSÔTEL THE STAMFORD

f skai.sg #SKAISG