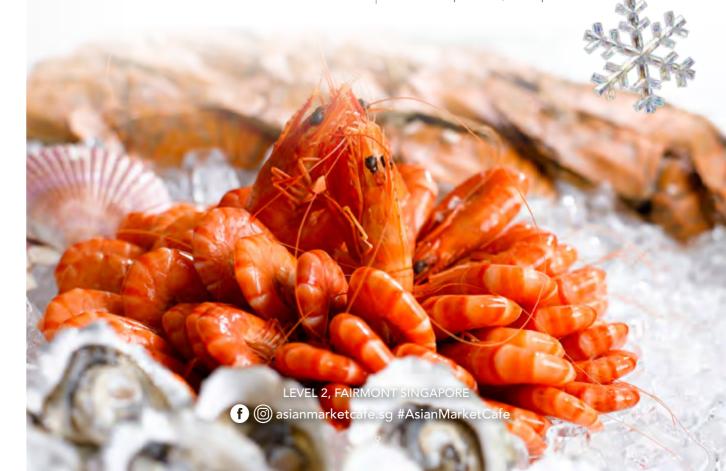

## ASIAN MARKET CAFÉ

Spice up your festive celebration with a dazzling array of Halal-certified delights with delicious Southeast Asian flavours.

#### FESTIVE LUNCH BUFFET

1 to 30 December 2022 (excluding 24 & 25 December 2022) 12pm to 2.30pm \$78<sup>++</sup> per adult, \$39<sup>++</sup> per child

24, 25 & 31 December 2022 (excluding 24 & 25 December 2022) 1st Seating: 11.30am to 1.30pm \$82++ per adult, \$42++ per child 2nd Seating: 2pm to 4pm \$82++ per adult, \$42++ per child

#### FESTIVE DINNER BUFFET

1 to 30 December 2022 (excluding 24 & 25 December 2022) Sunday to Thursday \$84<sup>++</sup> per adult, \$42<sup>++</sup> per child

Friday & Saturday
1st Seating: 5.30pm to 7.30pm
2nd Seating: 8pm to 10pm
\$88\*\* per adult, \$44\*\* per child