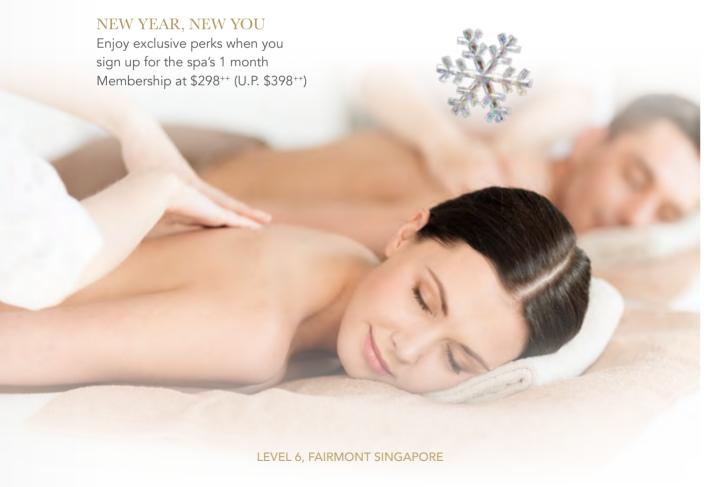

### Stream Spa

**BE YOURSELF** 

- Single VIP Suite Indulgence TWICE THE FUN
- VIP Suite for 2 NEW YEAR, NEW YOU

## WILLOW STREAM SPA

There's nothing quite like having some pampering pre and post holiday season. Spoil yourself with an indulgent spa treatment in one of Asia's largest and award-winning spas.

#### BE YOURSELF – SINGLE VIP SUITE INDULGENCE

Mineral Bath and 60-Minute Aromatherapy Massage \$168<sup>++</sup> per person, includes a complimentary set of Willow Stream Spa bathrobe and towel worth \$68.

## TWICE THE FUN - VIP SUITE FOR 2

Mineral Bath and 60-Minute Aromatherapy Massage \$388\*\* per package, includes a complimentary set of Willow Stream Spa bathrobe and towel worth \$136

+1 hour of shampoo + blow dry services at our salon for additional \$90