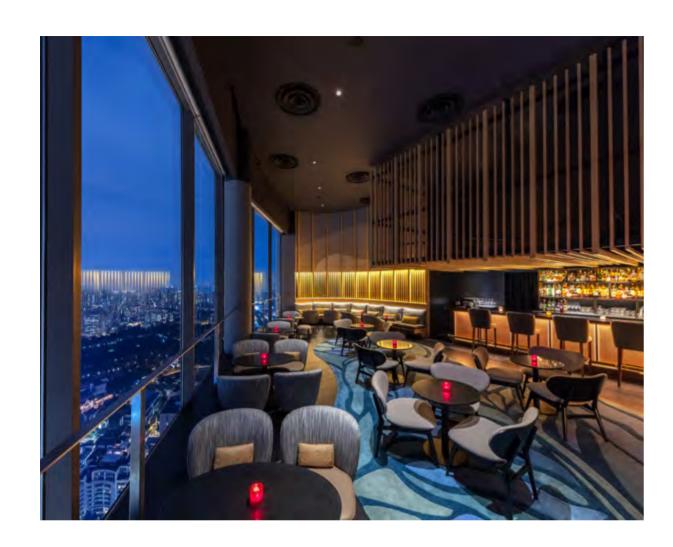

## SKAI

Savour in delectable, artful creations as you fall in love with magnificent views of the Singapore skyline. Indulge in the palatial festive line-up by SKAI - a decadent holiday brunch; dynamic epicurean menus suited for even the most discerning palate.

## SKAI BAR

Raise a toast to the New Year as you wine and dine, whilst taking in the unparalleled views of the Singapore skyline, 70 floors above the city.