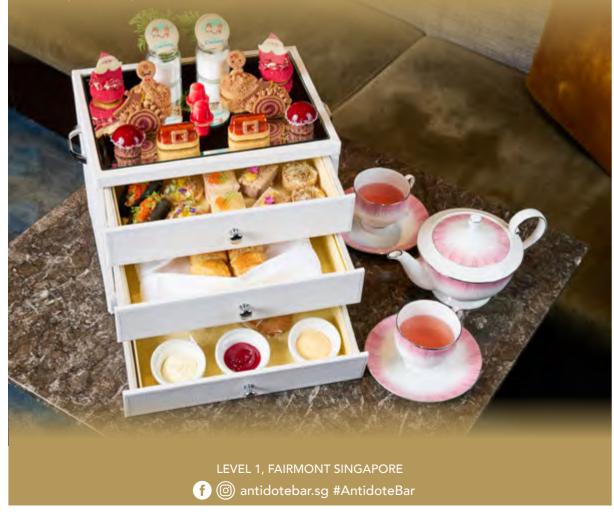

## ANTI:DOTE

Tuck into a festive meal replete with holiday favourites; or sweeten your festive merrymaking with Anti:dote's signature festive tea that consists of a symphony of classic Yuletide goodies.

#### FESTIVE TEA INDULGENCE

1 December 2022 to 1 January 2023

9am to 11am\*; 12pm - 2pm and 3pm to 5pm

\$72++ per person

\$36++ per child

\$80<sup>++</sup> per person with one Amuse Bouch

\$84<sup>++</sup> per person with two Amuse Bouche