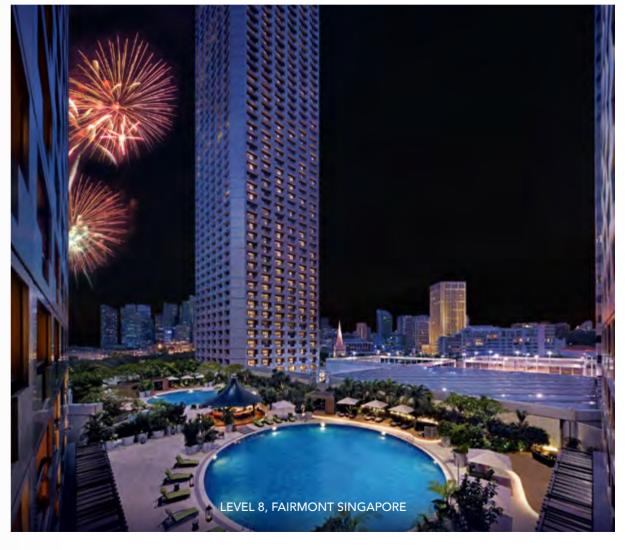

## THE EIGHT

Wind down to a breezy December night and usher in the New Year with an enticing spread of BBQ delights coupled with decadent bubbly by the poolside.

LEVEL 3, FAIRMONT SINGAPORE

4

Usher in a splendid Christmas with Fairmont Singapore & Swissôtel The Stamford's specially curated gastronomic festive collections, gourmet delicacies and gift sets to enjoy at home.