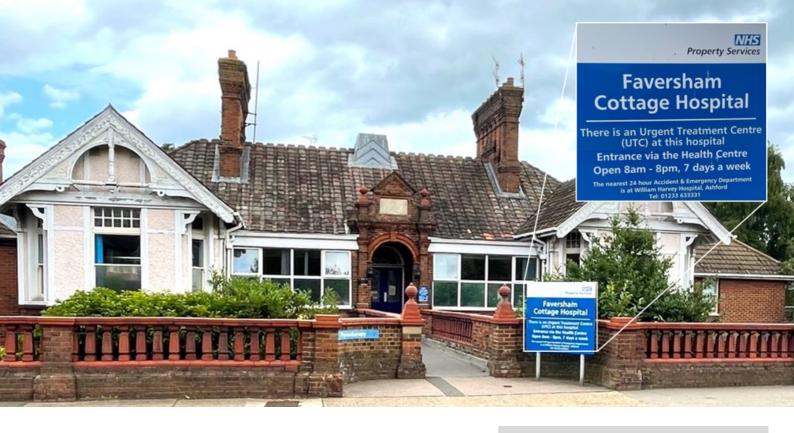

# Faversham Cottage Hospital

#### Automatic Controls Replacement and Associated Electrical Works

We worked with our partner, Magpie BMS Services Ltd, to complete

a BMS Controls Project, here's how:

- IDWe Ltd worked on the associated electrical works
- Magpie BMS Services Ltd designed and manufactured two new Control Panels

>> Read our case study here: https://bit.ly/IDWe\_Fav\_NHS

Our Partner Magpe BMS Services Ltd, are experienced providers of automatic controls systems including:

- Building Controls
- Control Panels
- Automation
- Service & Maintenance
- 020 8642 0863
- info@magpiebms.com
- magpiebms.com