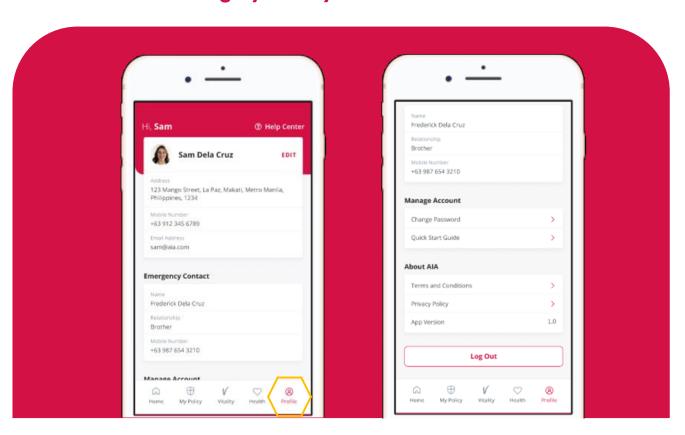

#### The Profile Tab

- Change your password
- Access Terms and Conditions and Privacy Policy
- Locate the Log Out button

#### **Manage your My AIA PH Account!**

Phase 1