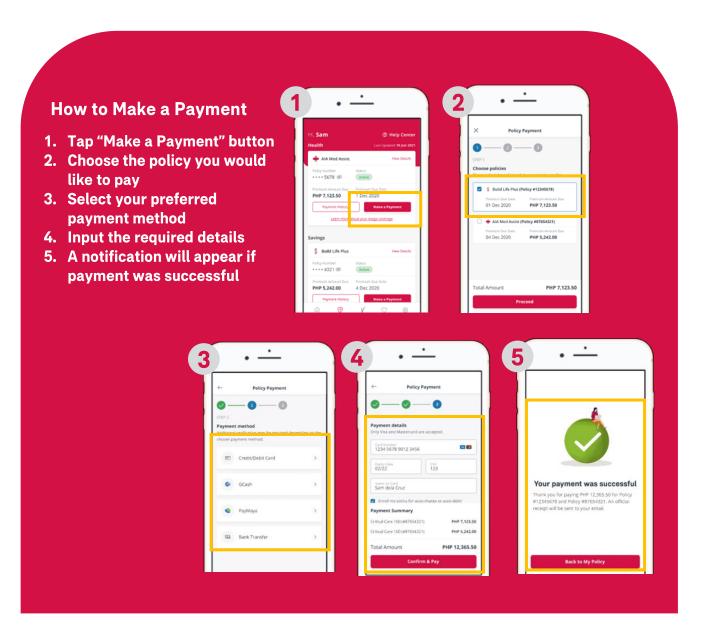

Make Premium Payments and Access e-Official Receipts (e-OR)
- Update your contact info
- Do Fund Switch and/or Fund Allocation
- Do Redemption
- Apply for a policy loan
- Reinstate your policy
- Enroll to eBilling
- Update your Disbursement Option

#### View and manage your policy through My AIA PH!



#### You can view details of your policies through My AIA





- COVERAGE Insured Name, Effective Date, Policy Duration, Pay-up Date, Maturity Date, Financial Advisor, Make a Payment, Payment History, e-Policy Contract
- RIDERS List of Riders and Details
- FUND Fund Name, No. of Units, Fund Allocation, NAVPU, Account Value
- MANAGE POLICY Change Contact Information, Manage Policy Investments, Make a Policy Request, Update Billing Information

#### You can now easily pay your premium dues!



#### There are other transactions under the Manage Policy section



#### You may also update your contact information via My AIA



#### For VULs, you can switch funds or change fund allocation



#### For applicable policies, you can file a loan or reinstatement



#### You may also enroll in eBilling\* through My AIA



<sup>\*</sup>eBilling – a method to receive your billing statements electronically. In this case, enrollment to eBilling allows you to receive statements via your email address on record.

#### You can also elect how to receive your policy benefits!



#### **The Vitality Tab**

By simply clicking on the **Open AIA Vitality App** button, you will be redirected to the AIA Vitality app.

- If you have not downloaded the app, you will be redirected to the app store when y