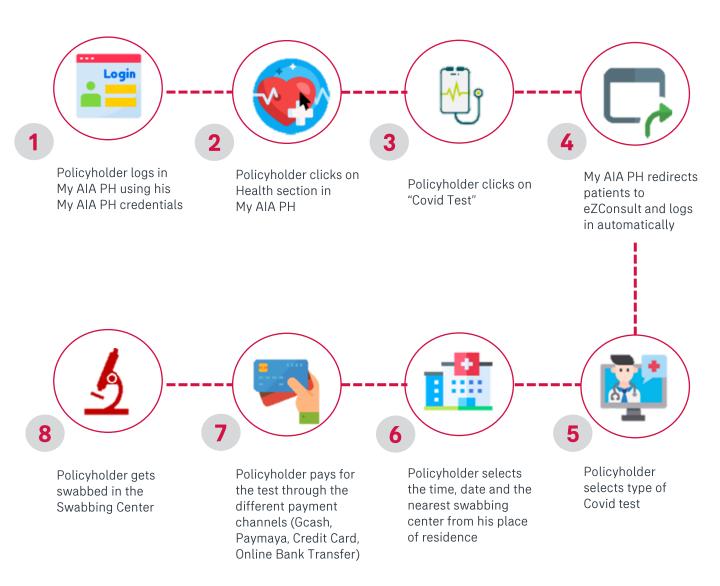

#### **Covid-19 Testing Process\***

\*Process is subject to change

#### **Covid-19 Testing Process\***