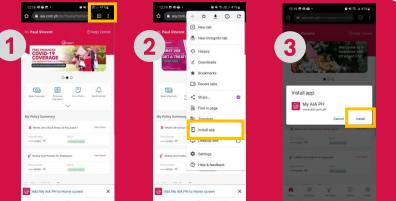

#### **For Android Users**

- 1. Open the browser settings
- 2. Select "Add to Home Screen"
- 3. Tap the "Add" button

Once installed, My AIA will now appear in the home screen of your phones! This will give you a quick access to the platform without the need to type again the URL in your browsers.