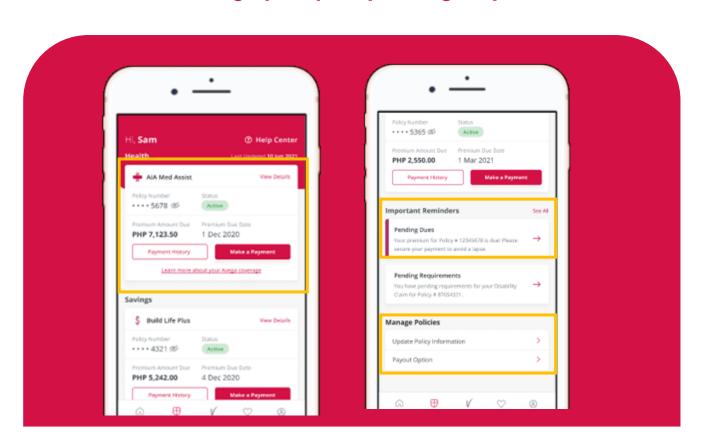

#### Here's what you can do in the My Policy tab:

- View Policy Details and Access e-Policy Contract (if applicable)
- Make Premium Payments and Access e-Official Receipts (e-OR)
- Update your contact info
- Do Fund Switch and/or Fund Allocation
- Do Redemption
- Apply for a policy loan
- Reinstate your policy
- Enroll to eBilling
- Update your Disbursement Option

#### You can view details of your policies through My AIA

- COVERAGE Insured Name, Effective Date, Policy Duration, Pay-up Date, Maturity Date, Financial Advisor, Make a Payment, Payment History, e-Policy Contract
- RIDERS List of Riders and Details
- FUND Fund Name, No. of Units, Fund Allocation, NAVPU, Account Value
- MANAGE POLICY Change Contact Information, Manage Policy Investments, Make a Policy Request, Update Billing Information

#### You can now easily pay your premium dues!

#### There are other transactions under the Manage Policy section