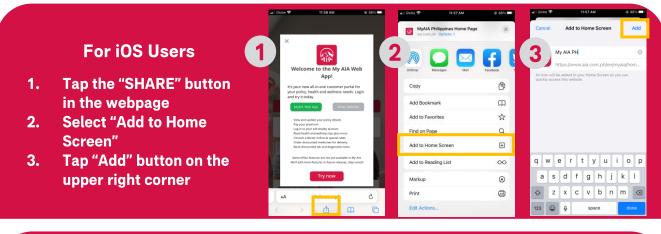

# How to Access and Install My AIA PH

My AIA PH is our all-new, all-in-one customer portal that let's you view the status of your policy and claim requests, monitor your policy's account values, keep tabs of your payments and benefits history and more!

You won't be downloading My AIA PH from the app stores, simply type this link to your browser: aia.com.ph/myaia

My AIA PH is also mobile and desktop responsive so it adjusts its content layout to the available screen size.

Follow the instructions below on how to install: