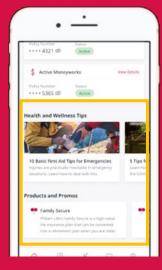

#### The Homepage

Here's what you'll see on My AIA's Homepage:

- AIA Philippines and BPI AIA promotions and campaigns
- A dashboard that includes the following:
  - ✓ A link to the policy payment gateway.
  - ✓ A link to the File a Claim page of AIA Philippines' or BPI AIA's corporate websites
  - ✓ Health Services
  - ✓ ....and more!
- Summary of your AIA PH or BPI AIA policies
- Health and wellness tips and articles
- Featured products and customer promotions