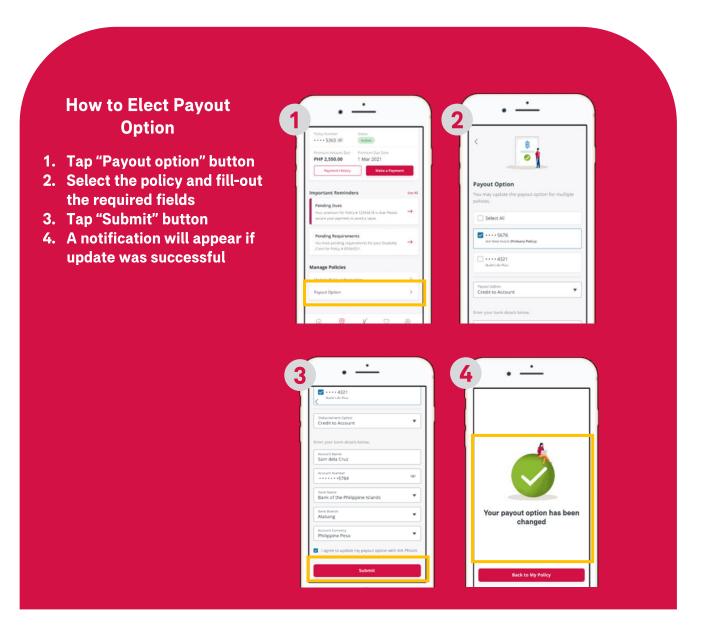

No. of Units, Fund Allocation, NAVPU, Account Value
- MANAGE POLICY Change Contact Information, Manage Policy Investments, Make a Policy Request, Update Billing Information

#### You can now easily pay your premium dues!



#### There are other transactions under the Manage Policy section



#### You may also update your contact information via My AIA



#### For VULs, you can switch funds or change fund allocation



#### For applicable policies, you can file a loan or reinstatement



#### You may also enroll in eBilling\* through My AIA



<sup>\*</sup>eBilling – a method to receive your billing statements electronically. In this case, enrollment to eBilling allows you to receive statements via your email address on record.

#### You can also elect how to receive your policy benefits!



#### **The Vitality Tab**

By simply clicking on the **Open AIA Vitality App** button, you will be redirected to the AIA Vitality app.

- If you have not downloaded the app, you will be redirected to the app store when you click on the said button.
- For non-Vitality members, an "Inquire Now" button will be reflected instead and will lead you to the "Get In Touch" form of the AIA Vitality page in the AIA Philippines or BPI AIA corporate website.
- If the membership is lapsed, the button will not be clickable with corresponding note on what you may do to reinstate the membership.
- The Learn more here link will lead you to the AIA Vitality page in the AIA Philippines or BPI AIA corporate website.

#### Access your Vitality Account without logging in the Vitality app!



**The Health tab**