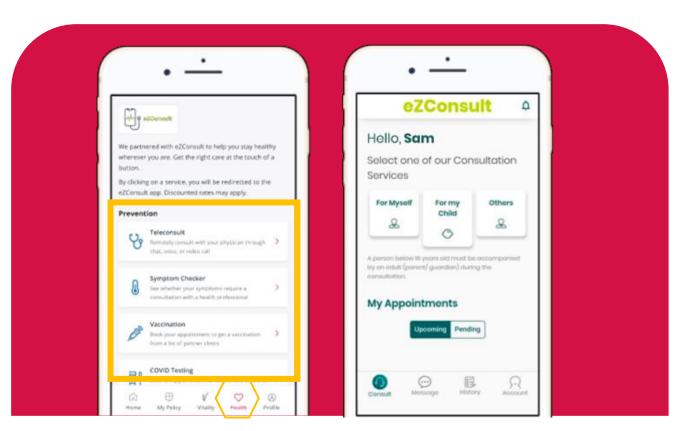

#### Access your Vitality Account without logging in the Vitality app!

**The Health tab** will showcase all the health services discussed earlier for you to access.

- The dashboard also contains editable health metrics such as height, weight, and blood pressure
- The BMI will automatically be computed

#### We're bringing healthcare closer to you!

After selecting your preferred service in My AIA PH, you will automatically be redirected to the corresponding page in the eZConsult app without the need to log in.

- For example, if you selected Teleconsult, you will be led to the teleconsultation page in the eZConsult app
- The process of availing the service and corresponding benefit/discount for AIA PH/BPI AIA customers vary per service (see succeeding slides)
- **IMPORTANT:** You need to access eZConsult through My AIA PH to enjoy the preferential rates and exclusive benefits for AIA PH/BPI AIA customers