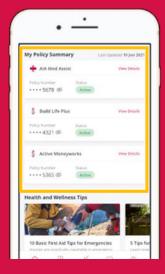

#### You can view details of your policies through My AIA

- COVERAGE Insured Name, Effective Date, Policy Duration, Pay-up Date, Maturity Date, Financial Advisor, Make a Payment, Payment History, e-Policy Contract
- RIDERS List of Riders and Details
- FUND Fund Name, No. of Units, Fund Allocation, NAVPU, Account Value
- MANAGE POLICY Change Contact Information, Manage Policy Investments, Make a Policy Request, Update Billing Information