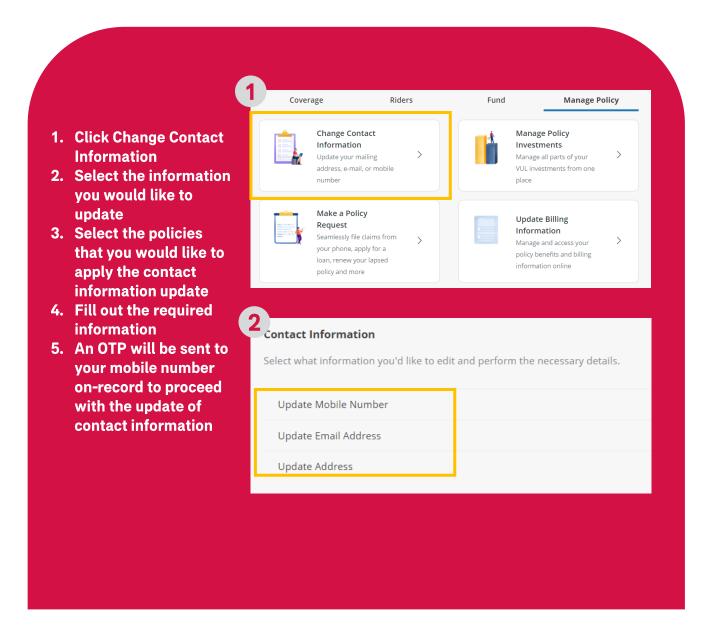

Redemption
- Apply for a policy loan
- Reinstate your policy
- Enroll to eBilling
- Update your Disbursement Option

#### View and manage your policy through My AIA PH!



#### You can view details of your policies through My AIA





- COVERAGE Insured Name, Effective Date, Policy Duration, Pay-up Date, Maturity Date, Financial Advisor, Make a Payment, Payment History, e-Policy Contract
- RIDERS List of Riders and Details
- FUND Fund Name, No. of Units, Fund Allocation, NAVPU, Account Value
- MANAGE POLICY Change Contact Information, Manage Policy Investments, Make a Policy Request, Update Billing Information

#### You can now easily pay your premium dues!



#### There are other transactions under the Manage Policy section



#### You may also update your contact information via My AIA



#### For VULs, you can switch funds or change fund allocation



#### For applicable policies, you can file a loan or reinstatement



#### You may also enroll in eBilling\* through My AIA



<sup>\*</sup>eBilling – a method to receive your billing statements electronically. In this case, enrollment to eBilling allows you to receive statements via your email address on record.

#### You can also elect how to receive your policy benefits!



#### **The Vitality Tab**

By simply clicking on the **Open AIA Vitality App** button, you will be redirected to the AIA Vitality app.

- If you have not downloaded the app, you will be redirected to the app store when you click on the said button.
- For non-Vitality members, an "Inquire Now" button will be reflected instead and will lead you to the "