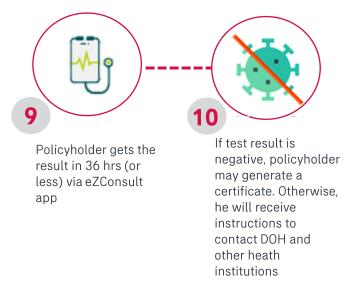

#### **Covid-19 Testing Process\***

\*Process is subject to change

#### **Covid-19 Testing Process\***