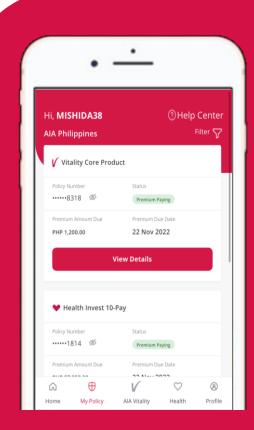

#### The Homepage

Here's what you'll see on My AIA's Homepage:

- AIA Philippines and BPI AIA promotions and campaigns
- A dashboard that includes the following:
  - ✓ A link to the policy payment gateway.
  - ✓ A link to the File a Claim page of AIA Philippines' or BPI AIA's corporate websites
  - ✓ Health Services
  - ✓ ....and more!
- Summary of your AIA PH or BPI AIA policies
- Health and wellness tips and articles
- Featured products and customer promotions

#### Exciting features are available in the Homepage!

**Dashboard** 

**Policy Summary** 

Health & Wellness
Articles &
Featured Products and
Customer Promos

The Weekly Activities section as shown above will be available soon!