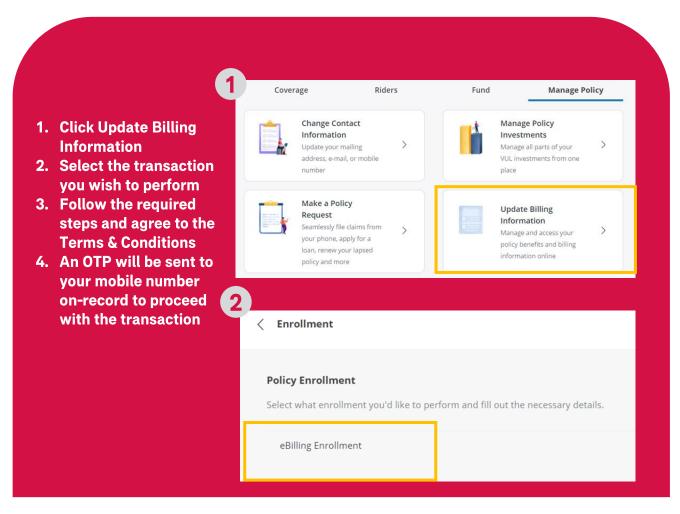

#### You may also enroll in eBilling\* through My AIA

<sup>\*</sup>eBilling – a method to receive your billing statements electronically. In this case, enrollment to eBilling allows you to receive statements via your email address on record.