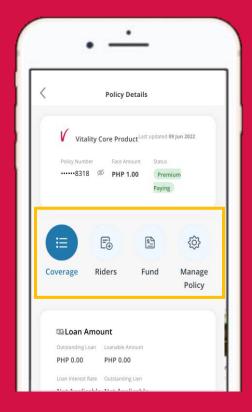

#### View and manage your policy through My AIA PH!

#### You can view details of your policies through My AIA

- COVERAGE Insured Name, Effective Date, Policy Duration, Pay-up Date, Maturity Date, Financial Advisor, Make a Payment, Payment History, e-Policy Contract
- RIDERS List of Riders and Details
- FUND Fund Name, No. of Units, Fund Allocation, NAVPU, Account Value
- MANAGE POLICY Change Contact Information, Manage Policy Investments, Make a Policy Request, Update Billing Information