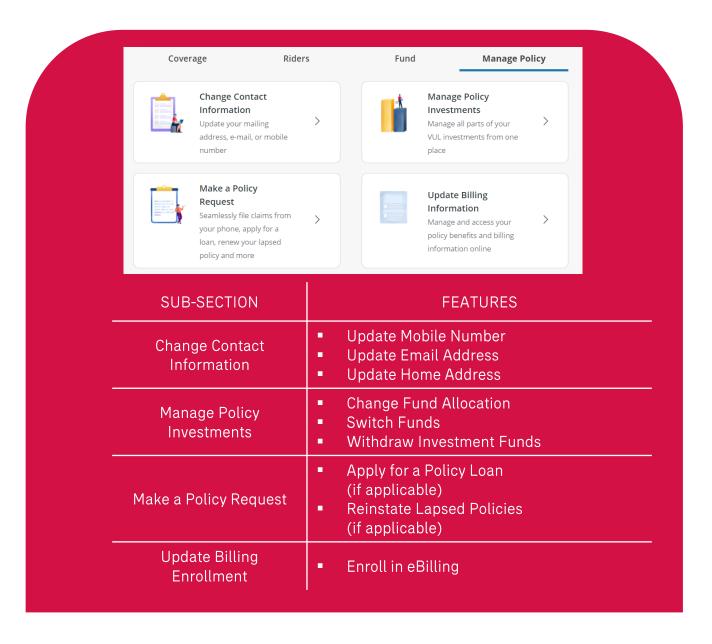

#### You can view details of your policies through My AIA

- COVERAGE Insured Name, Effective Date, Policy Duration, Pay-up Date, Maturity Date, Financial Advisor, Make a Payment, Payment History, e-Policy Contract
- RIDERS List of Riders and Details
- FUND Fund Name, No. of Units, Fund Allocation, NAVPU, Account Value
- MANAGE POLICY Change Contact Information, Manage Policy Investments, Make a Policy Request, Update Billing Information

#### Here's what you can do in the My Policy tab:

- View Policy Details and Access e-Policy Contract (if applicable)
- Make Premium Payments and Access e-Official Receipts (e-OR)
- Update your contact info
- Do Fund Switch and/or Fund Allocation
- Do Redemption
- Apply for a policy loan
- Reinstate your policy
- Enroll to eBilling
- Update your Disbursement Option

#### There are other transactions under the Manage Policy section