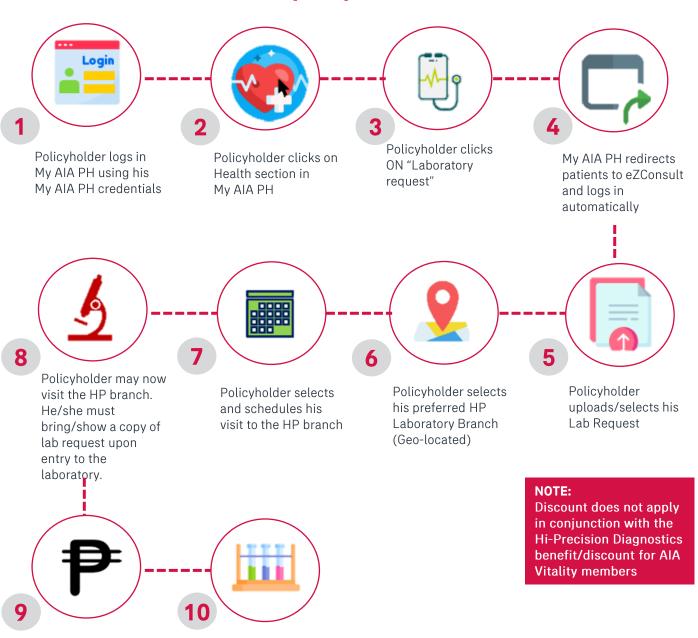

#### **Laboratory Requests Process\***

Policyholder undergoes lab

test and gets results

\*Process is subject to change

Policyholder pays for

the test