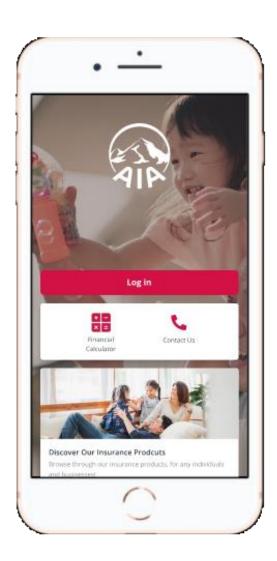

#### **Pre-login Page**

#### Here's what you will see on My AIA's pre-login page:

- Log in button will direct you to the login page
- Financial Calculator will lead to LIV, the financial calculator in the AIA Philippines corporate website
- Contact Us will allow you to contact AIA Philippines or BPI AIA through call, email, chat with Aya or Bessie, or schedule an appointment with a financial advisor or BSE
- Articles will feature some articles on different topics related to health, wellness, and personal finance