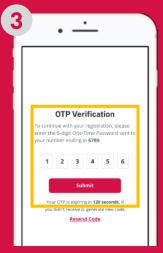

#### **How to Login:**

- 1. Login into My AIA PH using your existing My AIA account. You may also login with your Current ePlan/AIA Vitality username and password.
- 2. Type the OTP that will be sent to your registered mobile number. Please ensure that your contact info is updated to get this.

#### What to do if you did not receive the OTP but number is updated?

- Ensure that your phone network signal is more than 2 bars and click on Resend Code
- If still not working, restart your phone and try logging in again

#### **How to Create an Account:**

- 1. Click the Create Account button in the login page
- 2. Fill out the required information and click Continue
- 3. To complete the registration, a 6-digit one-time password (OTP) will be sent to the registered mobile number for verification purposes