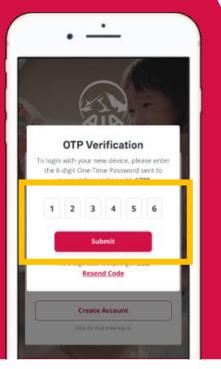

#### **How to Login:**

- 1. Login into My AIA PH using your existing My AIA account. You may also login with your Current ePlan/AIA Vitality username and password.
- 2. Type the OTP that will be sent to your registered mobile number. Please ensure that your contact info is updated to get this.

#### What to do if you did not receive the OTP but number is updated?

- Ensure that your phone network signal is more than 2 bars and click on Resend Code
- If still not working, restart your phone and try logging in again

#### **How to Create an Account:**

- 1. Click the Create Account button in the login page
- 2. Fill out the required information and click Continue
- 3. To complete the registration, a 6-digit one-time password (OTP) will be sent to the registered mobile number for verification purposes