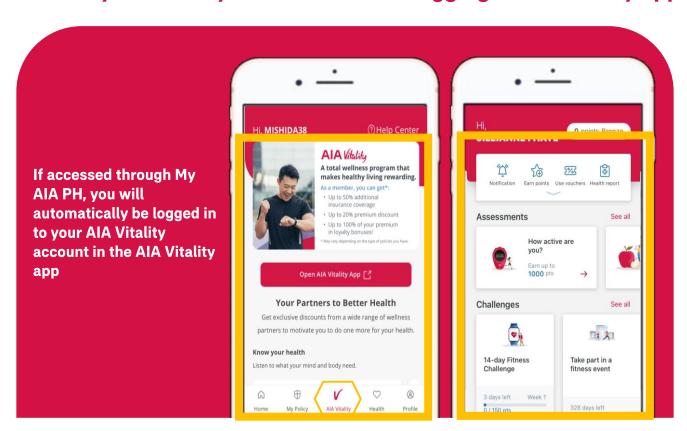

#### **The Vitality Tab**

By simply clicking on the **Open AIA Vitality App** button, you will be redirected to the AIA Vitality app.

- If you have not downloaded the app, you will be redirected to the app store when you click on the said button.
- For non-Vitality members, an "Inquire Now" button will be reflected instead and will lead you to the "Get In Touch" form of the AIA Vitality page in the AIA Philippines or BPI AIA corporate website.
- If the membership is lapsed, the button will not be clickable with corresponding note on what you may do to reinstate the membership.
- The Learn more here link will lead you to the AIA Vitality page in the AIA Philippines or BPI AIA corporate website.