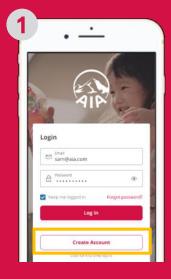

#### Creating an account is as easy as 1-2-3!

#### **How to Create an Account:**

- 1. Click the Create Account button in the login page
- 2. Fill out the required information and click Continue
- 3. To complete the registration, a 6-digit one-time password (OTP) will be sent to the registered mobile number for verification purposes