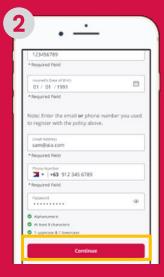

#### **How to Create an Account:**

- 1. Click the Create Account button in the login page
- 2. Fill out the required information and click Continue
- 3. To complete the registration, a 6-digit one-time password (OTP) will be sent to the registered mobile number for verification purposes

You will be redirected to the homepage after successful registration

In step 2, you need to input the email address or the mobile number that you indicated in your insurance application form. Failure to do so will result in registration errors. . If contact details have changed, you may update your contact details at: