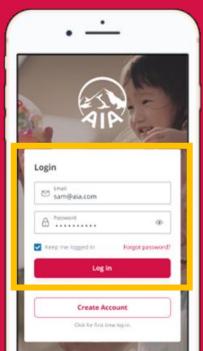

#### **How to Login:**

- 1. Login into My AIA PH using your existing My AIA account. You may also login with your Current ePlan/AIA Vitality username and password.
- 2. Type the OTP that will be sent to your registered mobile number. Please ensure that your contact info is updated to get this.

#### What to do if you forgot your login credentials?

- If you forgot your password, just click on "Forgot password?" and follow the on-screen instructions.
- If you forgot your username, you just have to:
  - ✓ Email <u>BPIAIA.CustomerService@aia.com</u> for BPI AIA and <u>CustomerService.PH@aia.com</u> for AIA Philippines or;
  - ✓ Call (632) 8528 5501 for BPI AIA customers and (632) 8528 2000 for AIA Philippines customers.

#### What to do if you did not receive the OTP but number is updated?

- Ensure that your phone network signal is more than 2 bars and click on Resend Code
- If still not working, restart your phone and try logging in again