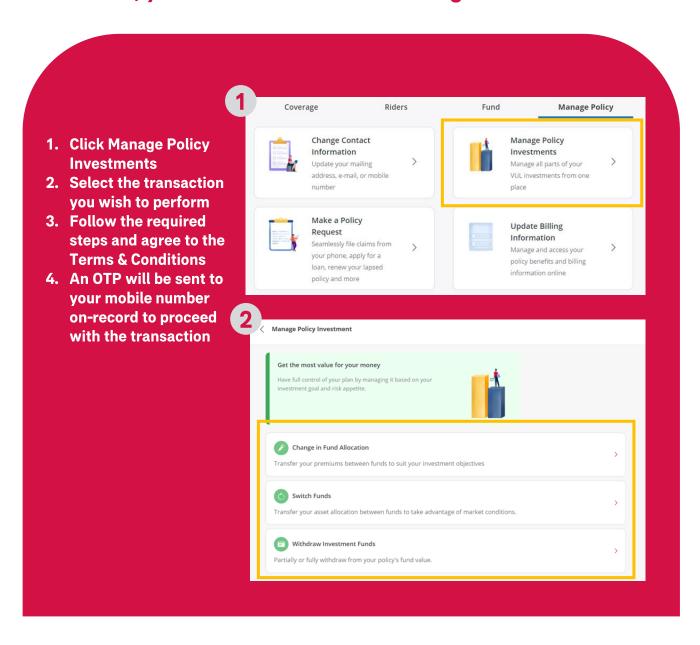

roll to eBilling
- Update your Disbursement Option

#### View and manage your policy through My AIA PH!



#### You can view details of your policies through My AIA





- COVERAGE Insured Name, Effective Date, Policy Duration, Pay-up Date, Maturity Date, Financial Advisor, Make a Payment, Payment History, e-Policy Contract
- RIDERS List of Riders and Details
- FUND Fund Name, No. of Units, Fund Allocation, NAVPU, Account Value
- MANAGE POLICY Change Contact Information, Manage Policy Investments, Make a Policy Request, Update Billing Information

#### You can now easily pay your premium dues!



#### There are other transactions under the Manage Policy section



#### You may also update your contact information via My AIA



#### For VULs, you can switch funds or change fund allocation



#### For applicable policies, you can file a loan or reinstatement



#### You may also enroll in eBilling\* through My AIA



<sup>\*</sup>eBilling – a method to receive your billing statements electronically. In this case, enrollment to eBilling allows you to receive statements via your email address on record.

#### You can also elect how to receive your policy benefits!



#### **The Vitality Tab**

By simply clicking on the **Open AIA Vitality App** button, you will be redirected to the AIA Vitality app.

- If you have not downloaded the app, you will be redirected to the app store when you click on the said button.
- For non-Vitality members, an "Inquire Now" button will be reflected instead and will lead you to the "Get In Touch" form of the AIA Vitality page in the AIA Philippine