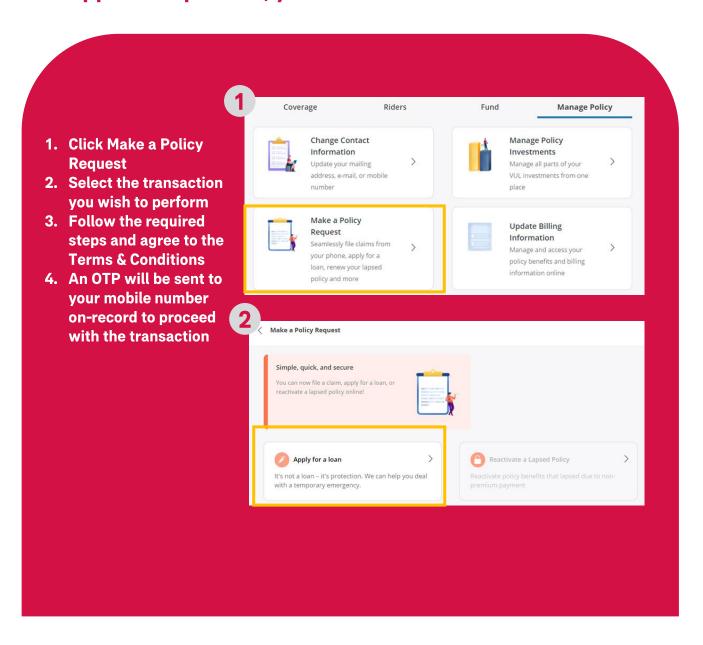

ge your policy through My AIA PH!



#### You can view details of your policies through My AIA





- COVERAGE Insured Name, Effective Date, Policy Duration, Pay-up Date, Maturity Date, Financial Advisor, Make a Payment, Payment History, e-Policy Contract
- RIDERS List of Riders and Details
- FUND Fund Name, No. of Units, Fund Allocation, NAVPU, Account Value
- MANAGE POLICY Change Contact Information, Manage Policy Investments, Make a Policy Request, Update Billing Information

#### You can now easily pay your premium dues!



#### There are other transactions under the Manage Policy section



#### You may also update your contact information via My AIA



#### For VULs, you can switch funds or change fund allocation



#### For applicable policies, you can file a loan or reinstatement



#### You may also enroll in eBilling\* through My AIA



<sup>\*</sup>eBilling – a method to receive your billing statements electronically. In this case, enrollment to eBilling allows you to receive statements via your email address on record.

#### You can also elect how to receive your policy benefits!



#### **The Vitality Tab**

By simply clicking on the **Open AIA Vitality App** button, you will be redirected to the AIA Vitality app.

- If you have not downloaded the app, you will be redirected to the app store when you click on the said button.
- For non-Vitality members, an "Inquire Now" button will be reflected instead and will lead you to the "Get In Touch" form of the AIA Vitality page in the AIA Philippines or BPI AIA corporate website.
- If the membership is lapsed, the but