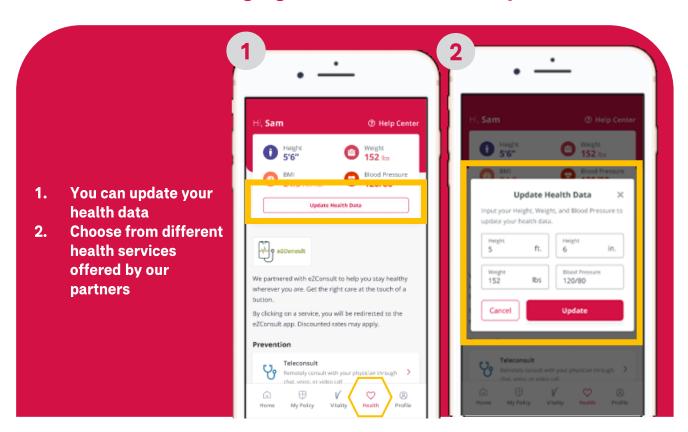

#### Access your Vitality Account without logging in the Vitality app!

**The Health tab** will showcase all the health services discussed earlier for you to access.

- The dashboard also contains editable health metrics such as height, weight, and blood pressure
- The BMI will automatically be computed