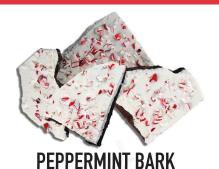

## **NUTRITIONAL FACTS — ONLINE PRODUCTS ONLY**

#### INGREDIENTS:

White Confectionery Coating
(Sugar, Palm Kernel Oil, Nonfat Milk Powder,
Lactose, Titanium Dioxide [Color], Soy Lecithin [an
Emulsifier], Distilled Monoglycerides, Vanilla).

Chocolatey Coating
(Sugar, Palm Kernel Oil, Cocoa Powder [processed with Alkali], Nonfat Dry Milk, Whey Powder, Soy Lecithin [an Emulsifier], Salt, Natural And Artificial Flavor), Crushed Peppermint Candies (Sugar, Corn Syrup, Natural Peppermint Oil Flavor, Red 40, Red 3. Blue 1).