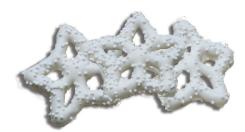

### FROSTED SNOWFLAKE **PRETZELS**

#### INGREDIENTS:

White Confectionery Coating
(Sugar, Palm Kernel Oil, Nonfat Milk Powder, Lactose,
Titanium Dioxide [an artificial coloring], Soy Lecithin [an
Emulsifier), Distilled Monoglycerides, Vanilla).

#### **Snowflake Pretzels**

(Enriched Wheat Flour [Wheat Flour, Niacin, Reduced Iron, Thiamine Mononitrate, Riboflavin, Folic Acid], Corn Syrup Salt, Vegetable Oil [May contain one or more of the following: Canola, Corn, Soybean], Vital Wheat Gluten, Sodium Bicarbonate, Yeast), Nonpareils (Sugar, Cornstarch, Carnauba Wax).