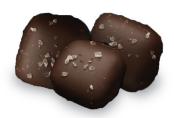

### **CHOCOLATEY PRETZELS**

### INGREDIENTS:

Chocolatey Coating

(Sugar, Palm Kernel Oil, Cocoa Powder [Processed with Alkali], Nonfat Dry Milk, Whey Powder, Soy Lecithin [an Emulsifier], Salt, Natural and Artificial Flavor)

#### Pretzels

(Enriched Wheat Flour [Wheat Flour, Niacin, Reduced Iron, Thiamine Mononitrate, Riboflavin, Folic Acid], Salt, Contains less than 2% of Corn Syrup, Leavening [Yeast, Sodium Bicarbonate and/or Ammonium Bicarbonate]).