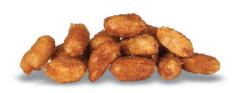

### **HONEY ROASTED PEANUTS**

#### INGREDIENTS:

Popcorn, Canola and/or Sunflower Oil, Whey Peanuts, Sugar, Honey, Vegetable Oil Peanut and/or Soy, Sea Salt, Xanthan Gum.