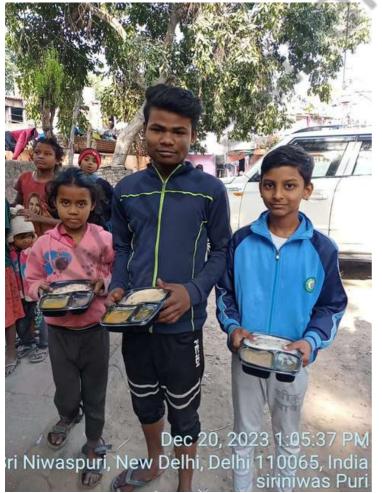

## Meal of Happiness Program (December 3rd week)

Bridging the gap between abundance and scarcity with a plate of kindness.

# Meal of Happiness Program (December 4th week)