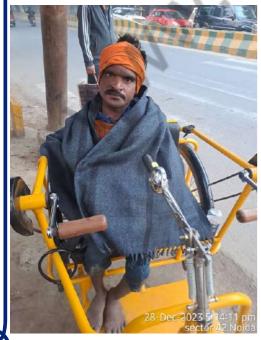

# Winter Wellness Program (December 1st week)

Spread the warmth to poor families to fight against WINTER!

## Blanket Distribution Drive (December 5th week)

Distributed blanket on streets of Delhi & NCR Regions to coat the community in need with kindness this winter.