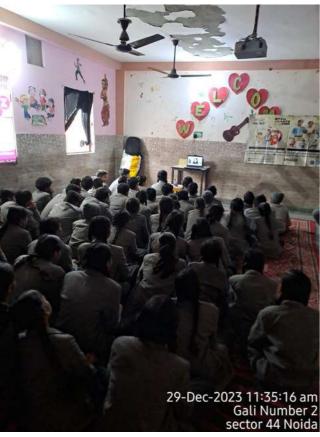

### Educational Program (December 2nd week)

Slavery is one of the worst forms of violence – as is the denial of education. Education is key to liberating children from slavery.