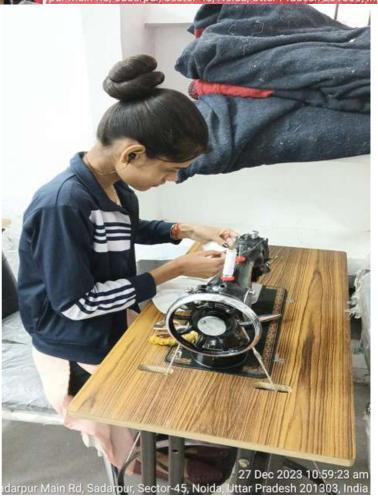

### Garima Project (December 2nd week)

Training women for a better future by teaching them tailoring.

#### Garima Project (December 4th week)

Stitching together dreams: Empowering lives through skill-building at our NGO's sewing workshops.