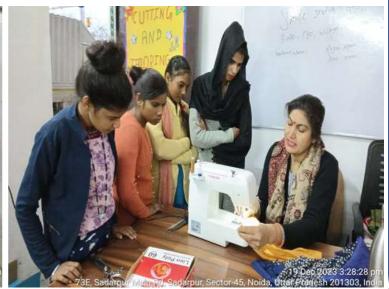

### Garima Project (December 2nd week)

Training women for a better future by teaching them tailoring.

#### Garima Project (December 4th week)

Stitching together dreams: Empowering lives through skill-building at our NGO's sewing workshops.