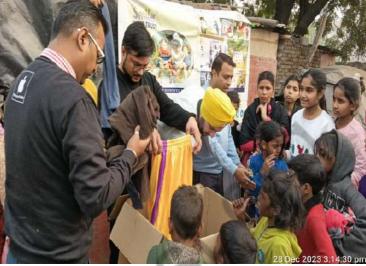

## Clothes Distribution Drive (December 4th week)

An effort to fight against cold, by distributing clothes in slums.