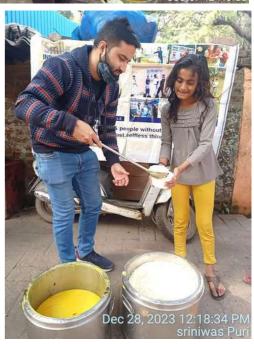

### Maa Dham Program (December 3rd week)

Harvesting hope:
where every
donated meal is a
step towards a
hunger-free world.

Sowing seeds of change by ensuring no one

goes to bed hungry.

## Meal of Happiness Program (December 3rd week)

Bridging the gap between abundance and scarcity with a plate of kindness.