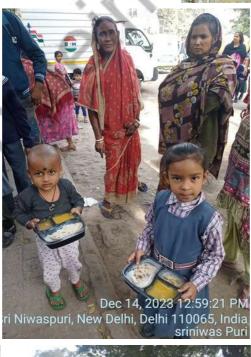

## Meal of Happiness Program (December 3rd week)

Bridging the gap between abundance and scarcity with a plate of kindness.

### Meal of Happiness Program (December 4th week)

Ending hunger isn't just a goal; it's our daily commitment.