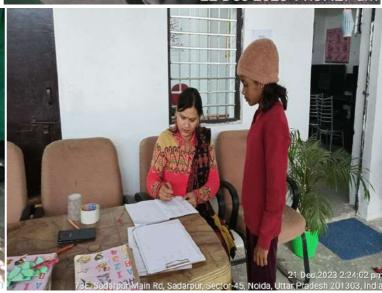

### Educational Program (December 2nd week)

Slavery is one of the worst forms of violence – as is the denial of education. Education is key to liberating children from slavery.

#### **Educational Program** (December 2nd week)