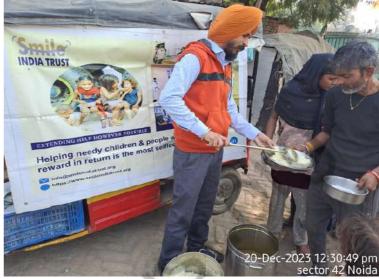

## Meal of Happiness Program (December 3rd week)

Bridging the gap between abundance and scarcity with a plate of kindness.

# Meal of Happiness Program (December 4th week)