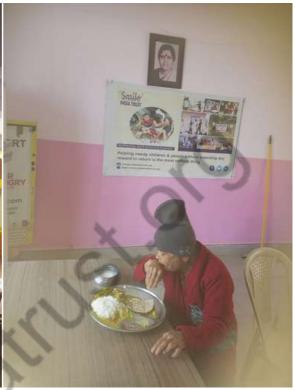

### Maa Dham Program (December 3rd week)

Harvesting hope:
where every
donated meal is a
step towards a
hunger-free world.

Sowing seeds of change by ensuring no one

goes to bed hungry.