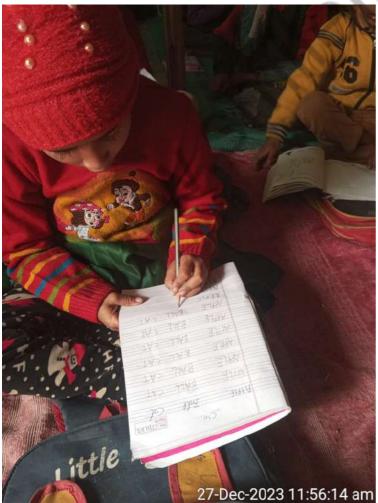

### Educational Program (December 2nd week)

Slavery is one of the worst forms of violence – as is the denial of education. Education is key to liberating children from slavery.