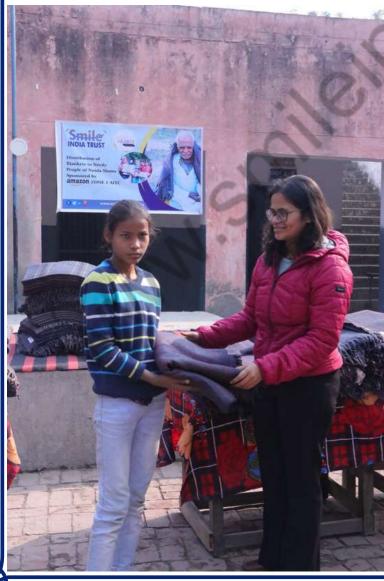

## Clothes Distribution Drive (December 4th week)

An effort to fight against cold, by distributing clothes in slums.

## Blanket Distribution Drive (December 4th week)