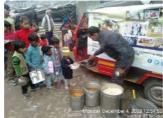

### **Educational Program** (December 1st week)

Distributed food in slums for survival against this extreme winter season.

Intense longing to free India from the shackles of Hunger.