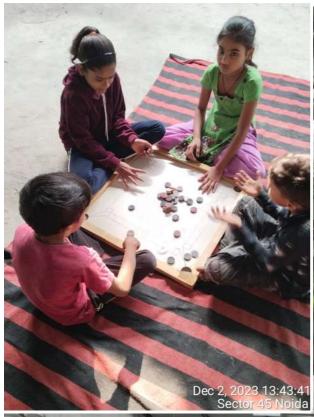

### Educational Drive (December 1st week)

Child Development activities for a well-developed active body in our rehab.