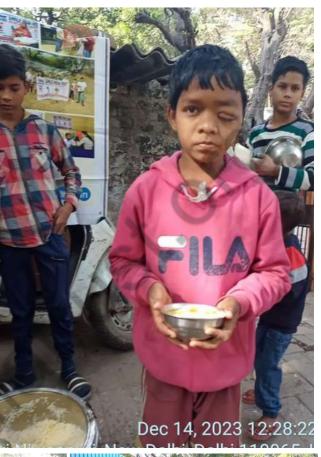

# OPD Support

In December 2023, apart from supporting the medical cost of needy children. This month we have supported the below OPD case of underprivileged children under difficult circumstances, as parents are unable to support them financially.

Our motive is to Spread SMILES across MILES...

Baby Priyanka Age: 10 years

Master Rishabh Age: 9 months

Master Shivam Age: 2years

Master Abhir Age: 1 year

Baby Arohi Age: 1 year