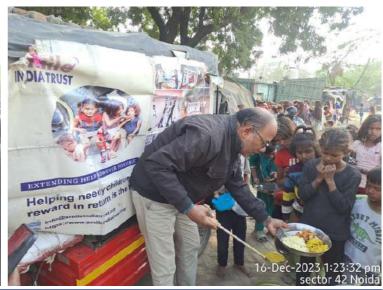

## Maa Dham Program (December 2nd week)

We're not just feeding them; we're talking to them caring for them as a family.

## Parent Teacher Meet (December 2nd week)

Nourishing communities, one meal at a time, because hunger knows no boundaries.

Empowering lives through the power of a well-balanced plate.