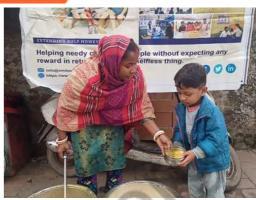

## Meal of Happiness Program (December 3rd week)

Bridging the gap between abundance and scarcity with a plate of kindness.

### Meal of Happiness Program (December 4th week)

Ending hunger isn't just a goal; it's our daily commitment.