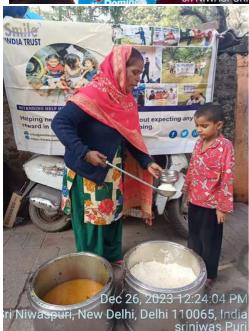

## Meal of Happiness Program (December 3rd week)

Bridging the gap between abundance and scarcity with a plate of kindness.

### Meal of Happiness Program (December 4th week)

Ending hunger isn't just a goal; it's our daily commitment.