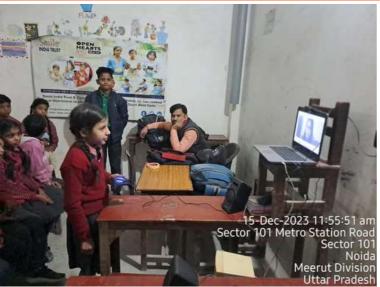

## Computer Literacy Program (December 3rd week)

Computer Lab Setup in school to make each child digitally aware, need of the hour.