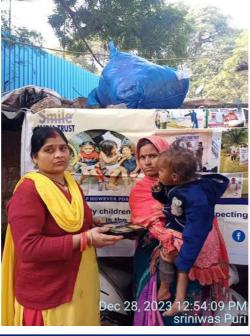

## Parent Teacher Meet (December 2nd week)

Nourishing communities, one meal at a time, because hunger knows no boundaries.

Empowering lives through the power of a well-balanced plate.

## Meal of Happiness Program (December 3rd week)

Bridging the gap between abundance and scarcity with a plate of kindness.