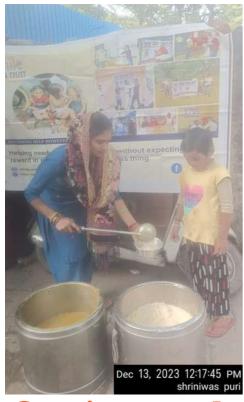

## Meal of Happiness Program (December 3rd week)

Bridging the gap between abundance and scarcity with a plate of kindness.

### Meal of Happiness Program (December 4th week)

Ending hunger isn't just a goal; it's our daily commitment.