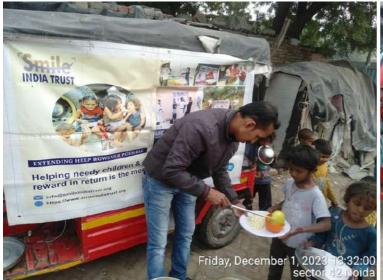

### **Educational Program** (December 1st week)

Distributed food in slums for survival against this extreme winter season.

Intense longing to free India from the shackles of Hunger.