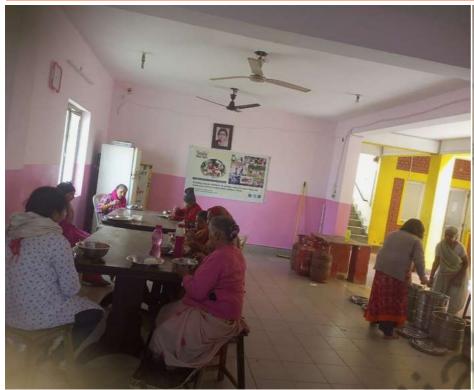

### Maa Dham Program (December 1st week)

Smile India Trust believes that caring about the elderly's health and nutrition for their well-being is life's greatest value.

We serve daily meals in old age home.

## Maa Dham Program (December 2nd week)

We're not just feeding them; we're talking to them caring for them as a family.