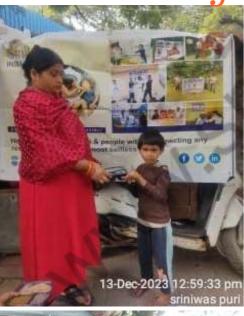

## Meal of Happiness Program (December 3rd week)

Bridging the gap between abundance and scarcity with a plate of kindness.