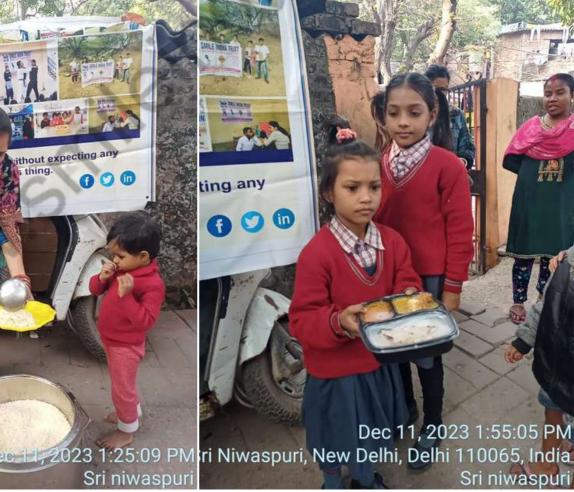

## Meal of Happiness Program (December 3rd week)

Bridging the gap between abundance and scarcity with a plate of kindness.

# Meal of Happiness Program (December 4th week)