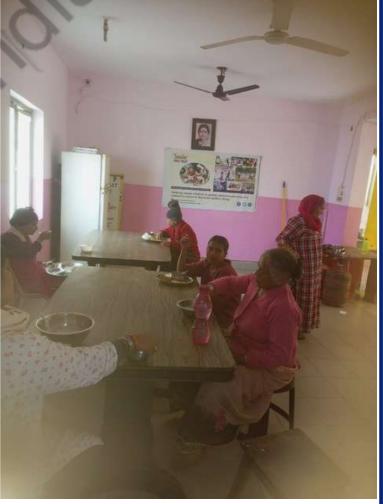

### Maa Dham Program (December 5th week)

Maa Dham: Embracing and caring for our elders, creating a heaven of love and support.