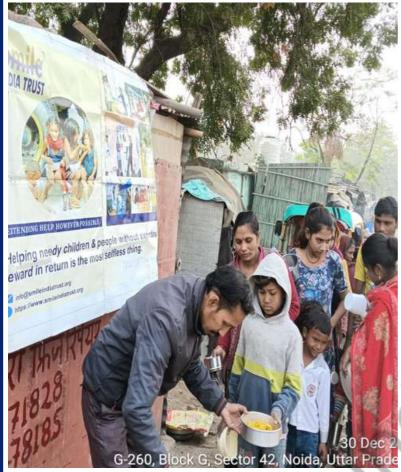

### **Educational Program** (December 1st week)

Distributed food in slums for survival against this extreme winter season.

Intense longing to free India from the shackles of Hunger.