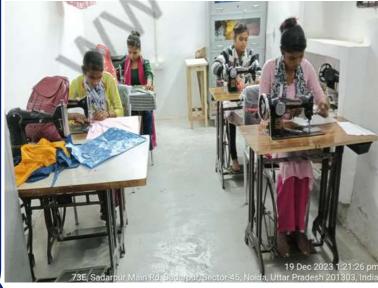

### Garima Project (December 2nd week)

Training women for a better future by teaching them tailoring.

#### Garima Project (December 4th week)

Stitching together dreams: Empowering lives through skill-building at our NGO's sewing workshops.