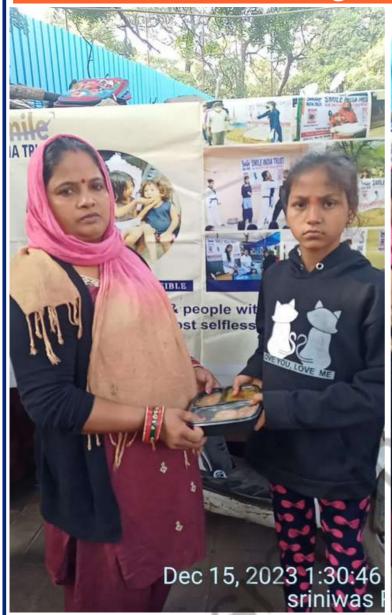

## Meal of Happiness Program (December 3rd week)

Bridging the gap between abundance and scarcity with a plate of kindness.