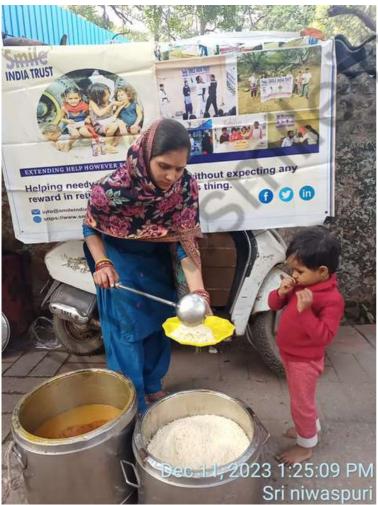

## Meal of Happiness Program (December 3rd week)

Bridging the gap between abundance and scarcity with a plate of kindness.

# Meal of Happiness Program (December 4th week)