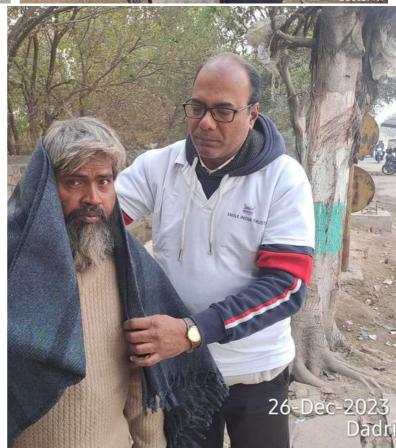

## Blanket Distribution Drive (December 5th week)

Distributed blanket on streets of Delhi & NCR Regions to coat the community in need with kindness this winter.