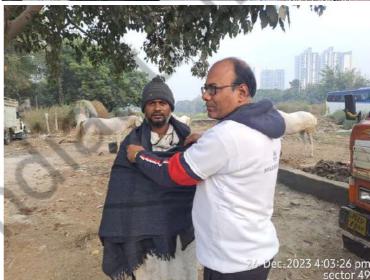

## Blanket Distribution Drive (December 5th week)

Distributed blanket on streets of Delhi & NCR Regions to coat the community in need with kindness this winter.