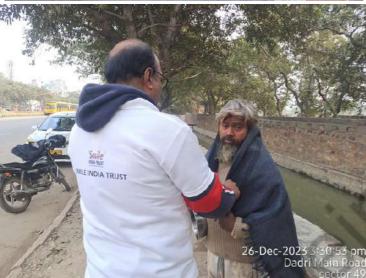

# Winter Wellness Program (December 1st week)

Spread the warmth to poor families to fight against WINTER!