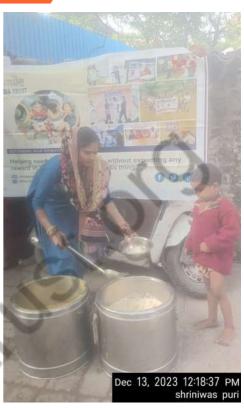

### Maa Dham Program (December 3rd week)

Harvesting hope:
where every
donated meal is a
step towards a
hunger-free world.

Sowing seeds of change by ensuring no one

goes to bed hungry.