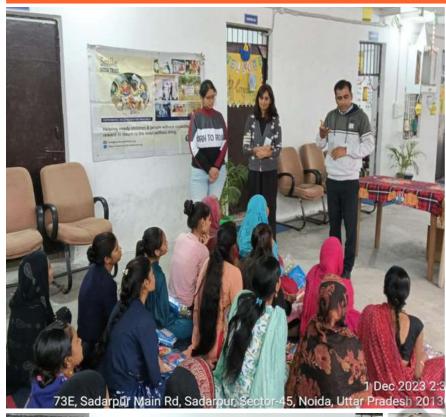

educational activities in our rehab, free distribution of nutritional food, free clothes, toys, hearing aid, Maa Dham program for old aged women and Garima Project for teaching women tailoring and stitching, Women Hygiene kits distribution etc to extend support for the underprivileged people of our society.

We even celebrated Christmas & New Year in our rehab.

Thanks for your tireless support in enlightening the lives of many.













Food is a basic need for survival, together we were able to serve the needy.







#### **Educational Drive** (December 1st week)







Education is the tool to get rid of poverty. Let's unite to fight poverty and make future bright. Let's pledge together to make our nation a poverty free nation.





### Women Wellness Drive (December 1st week)















### **Educational Program** (December 1st week)



























Distributed food in slums for survival against this extreme winter season.

Intense longing to free India from the shackles of Hunger.

### Maa Dham Program (December 1st week)





Smile India Trust believes that caring about the elderly's health and nutrition for their well-being is life's greatest value.

We serve daily meals in old age home.





# Winter Wellness Program (December 1st week)











Spread the warmth to poor families to fight against WINTER!

### Educational Drive (December 1st week)



Child Development activities for a well-developed active body in our rehab.



























## Maa Dham Program (December 2nd week)











We're not just feeding them; we're talking