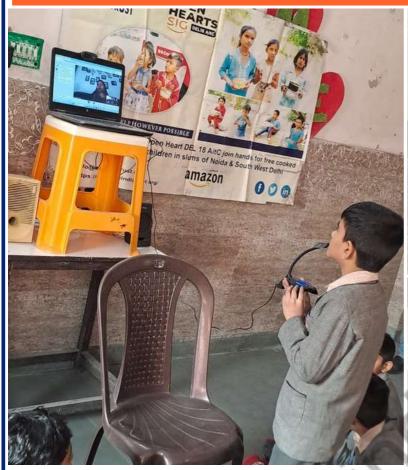

## Computer Literacy Program (December 3rd week)

Computer Lab Setup in school to make each child digitally aware, need of the hour.