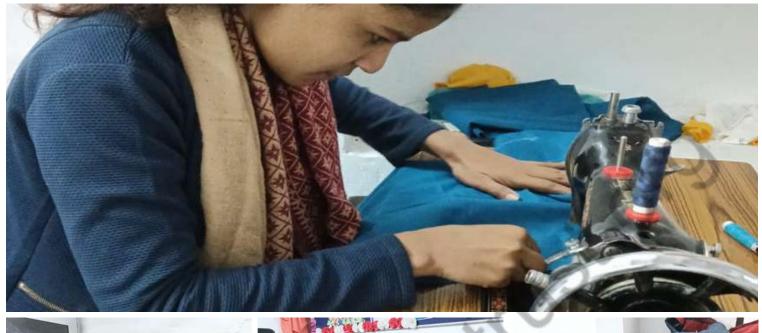

### Garima Project (December 2nd week)

Training women for a better future by teaching them tailoring.

## Maa Dham Program (December 2nd week)

Stitching together dreams: Empowering lives through skill-building at our NGO's sewing workshops.

#### Garima Project (December 4th week)

Stitching together dreams: Empowering lives through skill-building at our NGO's sewing workshops.