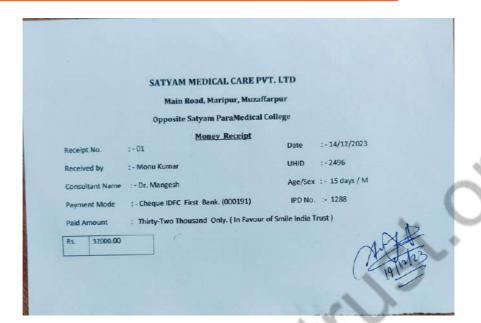

**RMO Signature** 

Pay Satyan medical care private Limited

Or Bearer

Rupees Thirty two thousand only

Ale No.

10044428941

Payable at par at all branches of IDFC FIRST Bank Lid in India

II 20751041: 00001611 29