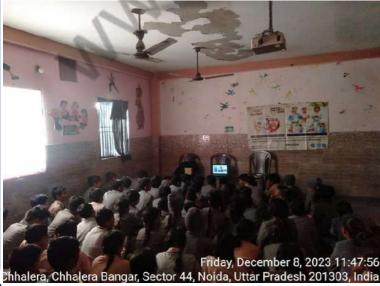

## Computer Literacy Program (December 3rd week)

Computer Lab Setup in school to make each child digitally aware, need of the hour.