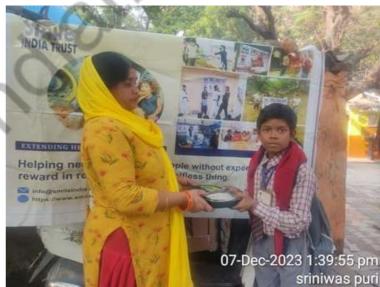

## Meal of Happiness Program (December 3rd week)

Bridging the gap between abundance and scarcity with a plate of kindness.

### Meal of Happiness Program (December 4th week)

Ending hunger isn't just a goal; it's our daily commitment.