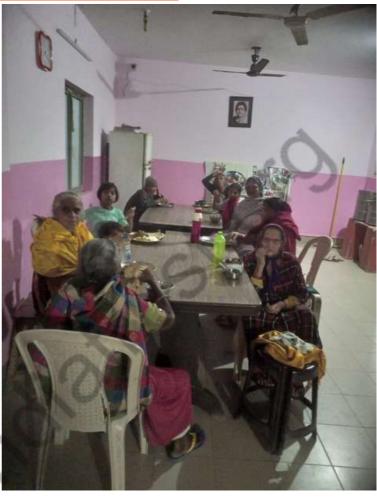

### Maa Dham Program (December 1st week)

Smile India Trust believes that caring about the elderly's health and nutrition for their well-being is life's greatest value.

We serve daily meals in old age home.

## Maa Dham Program (December 2nd week)

We're not just feeding them; we're talking to them caring for them as a family.