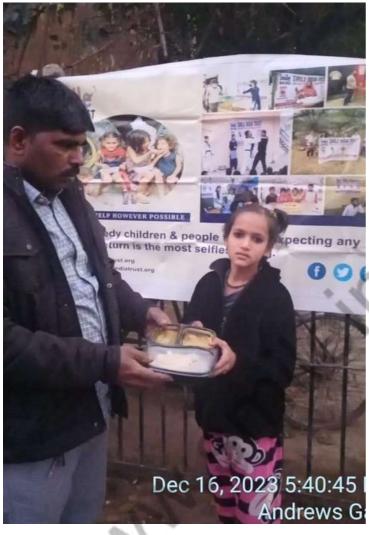

## Meal of Happiness Program (December 3rd week)

Bridging the gap between abundance and scarcity with a plate of kindness.

### Meal of Happiness Program (December 4th week)

Ending hunger isn't just a goal; it's our daily commitment.