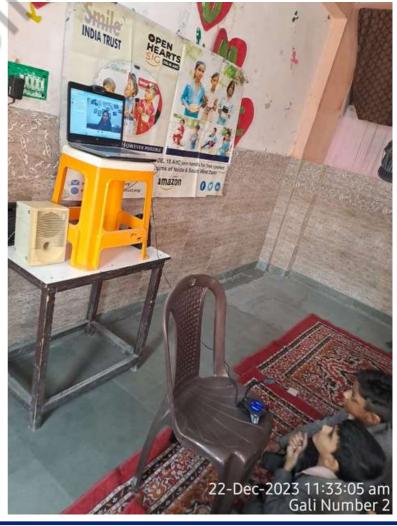

## Computer Literacy Program (December 3rd week)

Computer Lab Setup in school to make each child digitally aware, need of the hour.