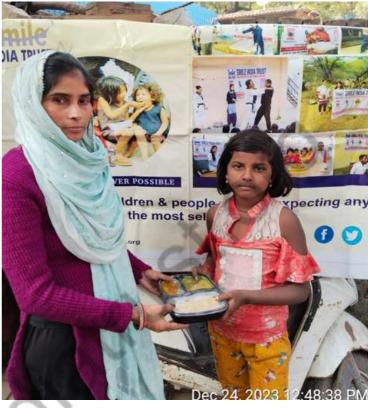

## Meal of Happiness Program (December 3rd week)

Bridging the gap between abundance and scarcity with a plate of kindness.