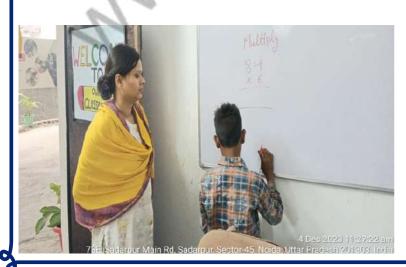

#### **Educational Program** (December 2nd week)

#### **Educational Program** (December 2nd week)

Counseling kids by teaching them good habits and inculcating in them for a better life.