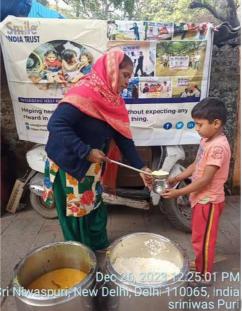

## Meal of Happiness Program (December 3rd week)

Bridging the gap between abundance and scarcity with a plate of kindness.

### Meal of Happiness Program (December 4th week)

Ending hunger isn't just a goal; it's our daily commitment.