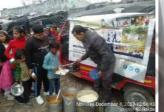

### Maa Dham Program (December 1st week)

Smile India Trust believes that caring about the elderly's health and nutrition for their well-being is life's greatest value.

We serve daily meals in old age home.

## Maa Dham Program (December 2nd week)

We're not just feeding them; we're talking to them caring for them as a family.