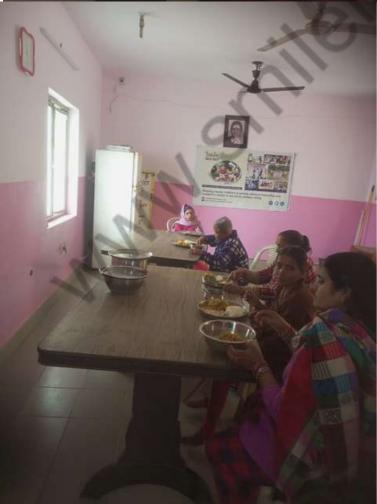

## Maa Dham Program (December 2nd week)

Stitching together dreams: Empowering lives through skill-building at our NGO's sewing workshops.

## Maa Dham Program (December 2nd week)