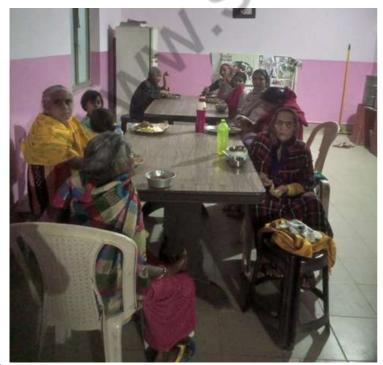

## Maa Dham Program (December 2nd week)

Stitching together dreams: Empowering lives through skill-building at our NGO's sewing workshops.

## Maa Dham Program (December 2nd week)