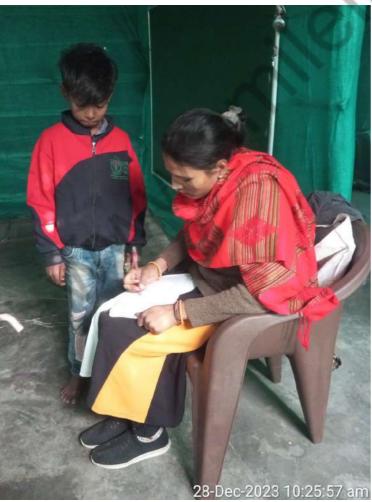

### Educational Drive (December 1st week)

Child Development activities for a well-developed active body in our rehab.