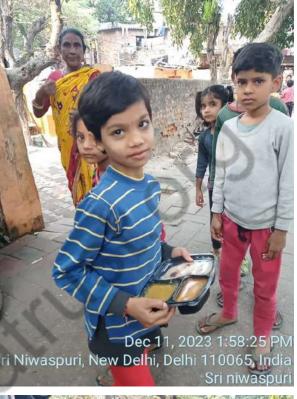

## Meal of Happiness Program (December 3rd week)

Bridging the gap between abundance and scarcity with a plate of kindness.

# Meal of Happiness Program (December 4th week)