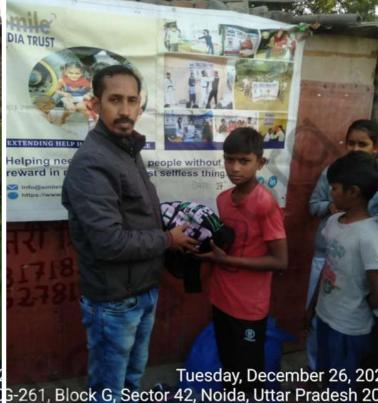

## Clothes Distribution Drive (December 4th week)

An effort to fight against cold, by distributing clothes in slums.