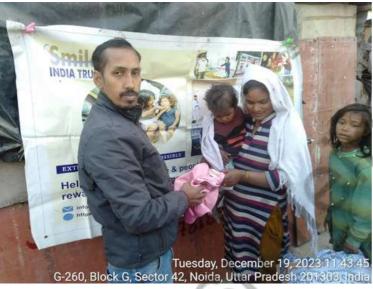

## Clothes Distribution Drive (December 4th week)

An effort to fight against cold, by distributing clothes in slums.