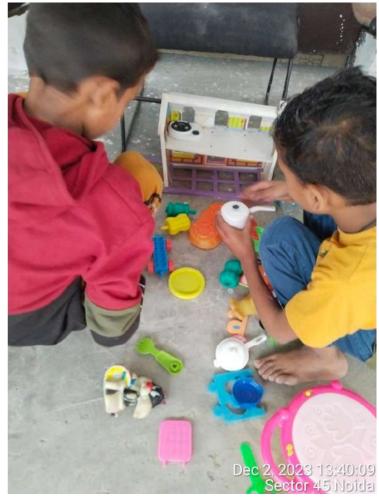

### Educational Drive (December 1st week)

Child Development activities for a well-developed active body in our rehab.