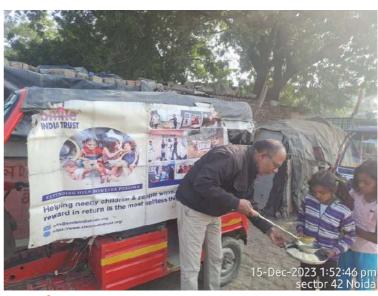

## Meal of Happiness Program (December 3rd week)

Bridging the gap between abundance and scarcity with a plate of kindness.

### Meal of Happiness Program (December 4th week)

Ending hunger isn't just a goal; it's our daily commitment.