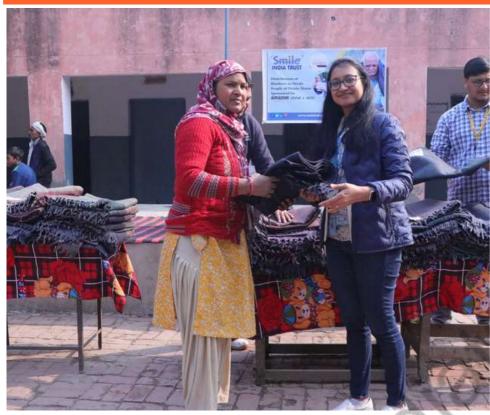

## Clothes Distribution Drive (December 2nd week)

We invest in health to make our country healthy.

## Clothes Distribution Drive (December 4th week)

An effort to fight against cold, by distributing clothes in slums.