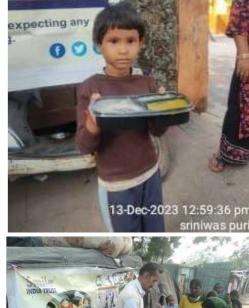

## Meal of Happiness Program (December 3rd week)

Bridging the gap between abundance and scarcity with a plate of kindness.