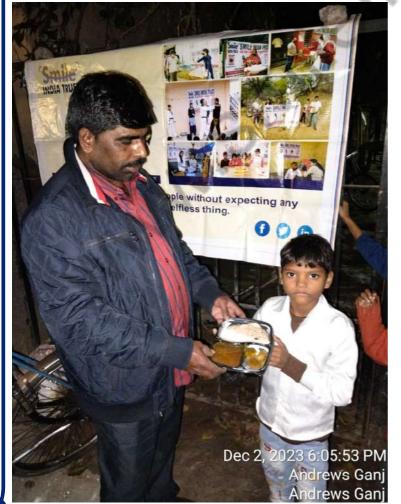

## Meal of Happiness Program (December 3rd week)

Bridging the gap between abundance and scarcity with a plate of kindness.