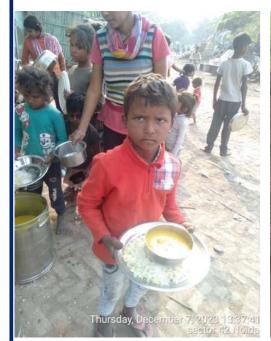

## Meal of Happiness Program (December 3rd week)

Bridging the gap between abundance and scarcity with a plate of kindness.

### Meal of Happiness Program (December 4th week)

Ending hunger isn't just a goal; it's our daily commitment.