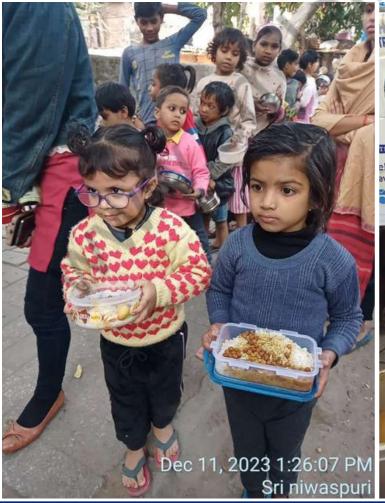

## Meal of Happiness Program (December 3rd week)

Bridging the gap between abundance and scarcity with a plate of kindness.

### Meal of Happiness Program (December 4th week)

Ending hunger isn't just a goal; it's our daily commitment.