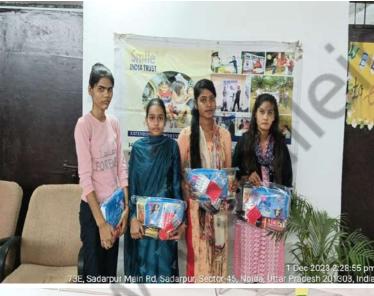

### Garima Project (December 2nd week)

Training women for a better future by teaching them tailoring.

#### Garima Project (December 4th week)

Stitching together dreams: Empowering lives through skill-building at our NGO's sewing workshops.