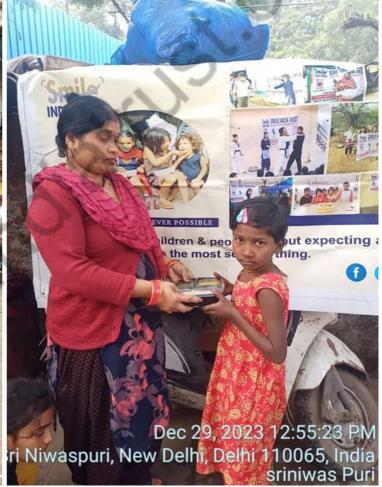

## Meal of Happiness Program (December 3rd week)

Bridging the gap between abundance and scarcity with a plate of kindness.

### Meal of Happiness Program (December 4th week)

Ending hunger isn't just a goal; it's our daily commitment.