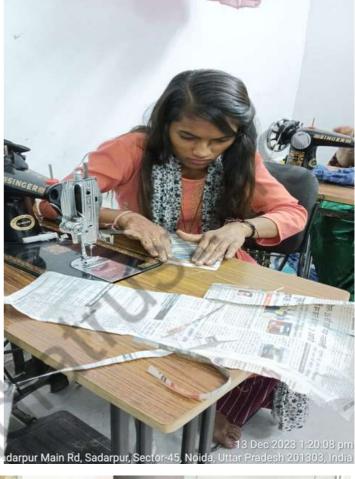

### Garima Project (December 2nd week)

Training women for a better future by teaching them tailoring.

### Garima Project (December 4th week)

Sewing the fabric of change, our NGO provides skills that mend lives and create opportunities