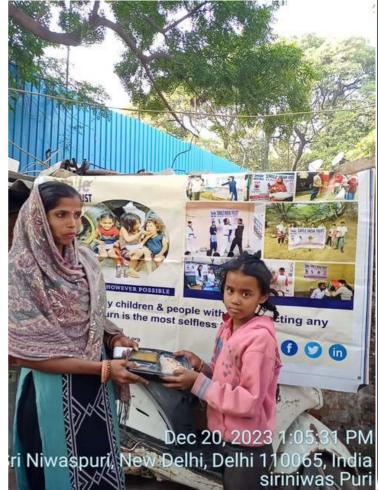

### **Educational Program** (December 1st week)

Distributed food in slums for survival against this extreme winter season.

Intense longing to free India from the shackles of Hunger.

# Winter Wellness Program (December 1st week)

Spread the warmth to poor families to fight against WINTER!