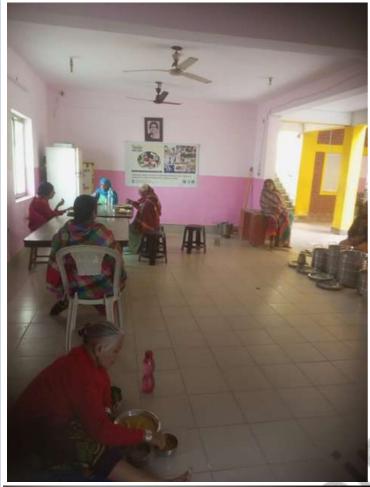

### Maa Dham Program (December 1st week)

Smile India Trust believes that caring about the elderly's health and nutrition for their well-being is life's greatest value.

We serve daily meals in old age home.

## Maa Dham Program (December 2nd week)

We're not just feeding them; we're talking to them caring for them as a family.