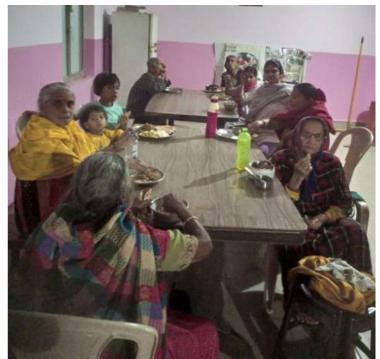

### Maa Dham Program (December 3rd week)

Harvesting hope:
where every
donated meal is a
step towards a
hunger-free world.

Sowing seeds of change by ensuring no one

goes to bed hungry.