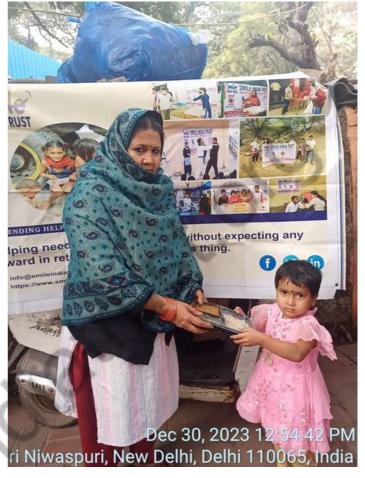

## Clothes Distribution Drive (December 2nd week)

We invest in health to make our country healthy.