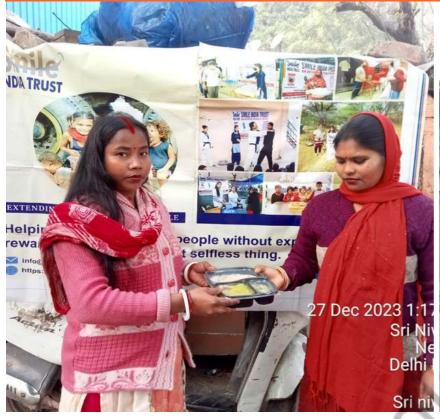

## Clothes Distribution Drive (December 4th week)

An effort to fight against cold, by distributing clothes in slums.