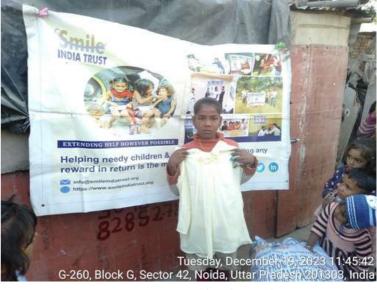

## Clothes Distribution Drive (December 2nd week)

We invest in health to make our country healthy.

## Clothes Distribution Drive (December 4th week)

An effort to fight against cold, by distributing clothes in slums.