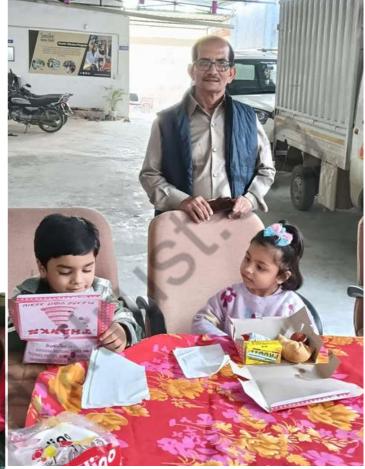

### Educational Drive (December 1st week)

Child Development activities for a well-developed active body in our rehab.