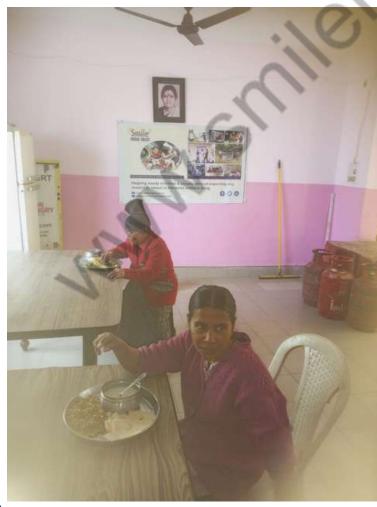

### Maa Dham Program (December 3rd week)

Harvesting hope:
where every
donated meal is a
step towards a
hunger-free world.

Sowing seeds of change by ensuring no one

goes to bed hungry.