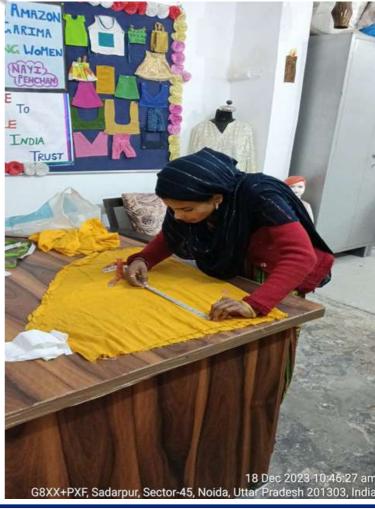

### Garima Project (December 2nd week)

Training women for a better future by teaching them tailoring.

#### Garima Project (December 4th week)

Stitching together dreams: Empowering lives through skill-building at our NGO's sewing workshops.