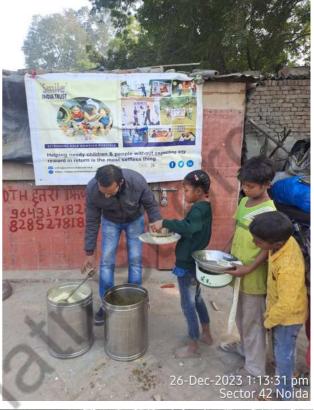

### **Educational Program** (December 1st week)

Distributed food in slums for survival against this extreme winter season.

Intense longing to free India from the shackles of Hunger.