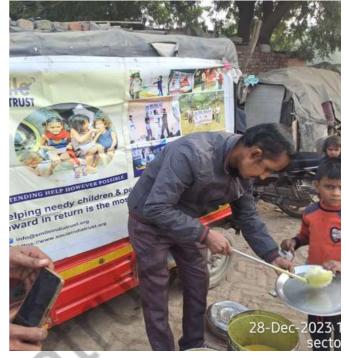

## Meal of Happiness Program (December 3rd week)

Bridging the gap between abundance and scarcity with a plate of kindness.

# Meal of Happiness Program (December 4th week)