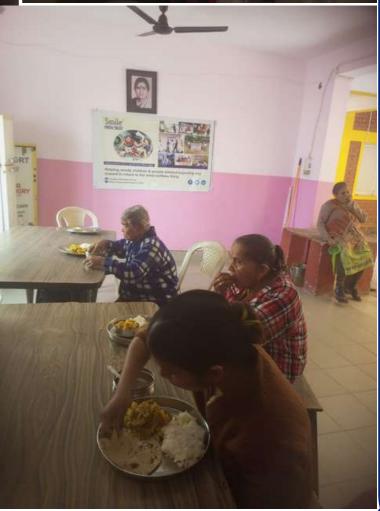

## Maa Dham Program (December 2nd week)

## Educational Program (December 2nd week)