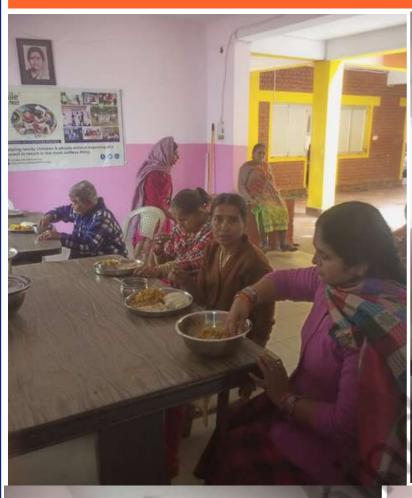

### Maa Dham Program (December 1st week)

Smile India Trust believes that caring about the elderly's health and nutrition for their well-being is life's greatest value.

We serve daily meals in old age home.

## Maa Dham Program (December 2nd week)

We're not just feeding them; we're talking to them caring for them as a family.