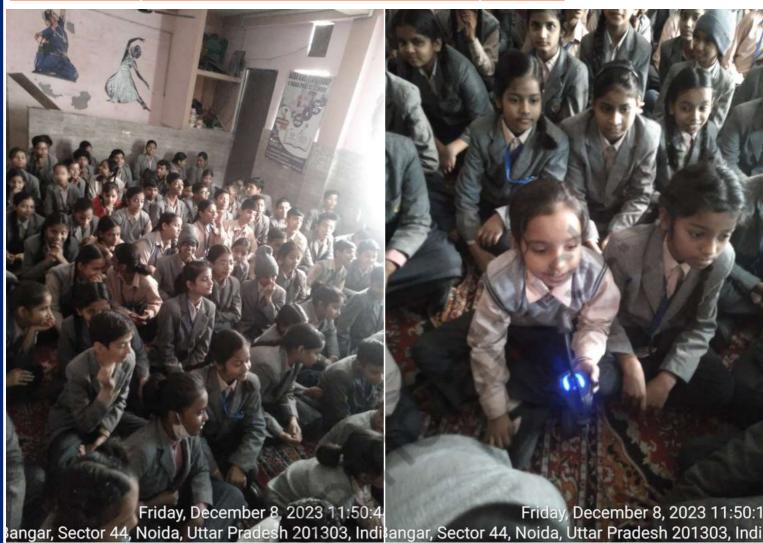

## Computer Literacy Program (December 3rd week)

Computer Lab Setup in school to make each child digitally aware, need of the hour.