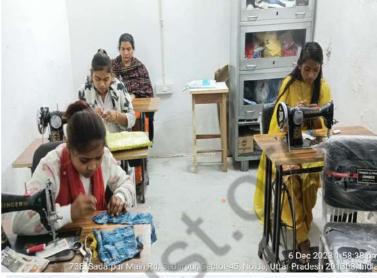

### Garima Project (December 2nd week)

Training women for a better future by teaching them tailoring.

### Garima Project (December 4th week)

Sewing the fabric of change, our NGO provides skills that mend lives and create opportunities

#### Garima Project (December 4th week)

Stitching together dreams: Empowering lives through skill-building at our NGO's sewing workshops.