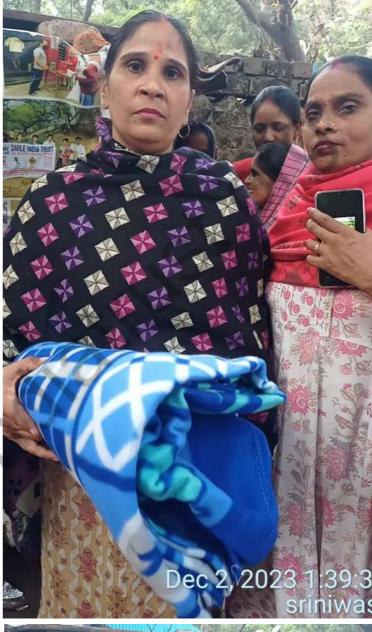

## Blanket Distribution Drive (December 4th week)

## Blanket Distribution Drive (December 5th week)

## Blanket Distribution Drive (December 5th week)

Distributed blanket on streets of Delhi & NCR Regions to coat the community in need with kindness this winter.