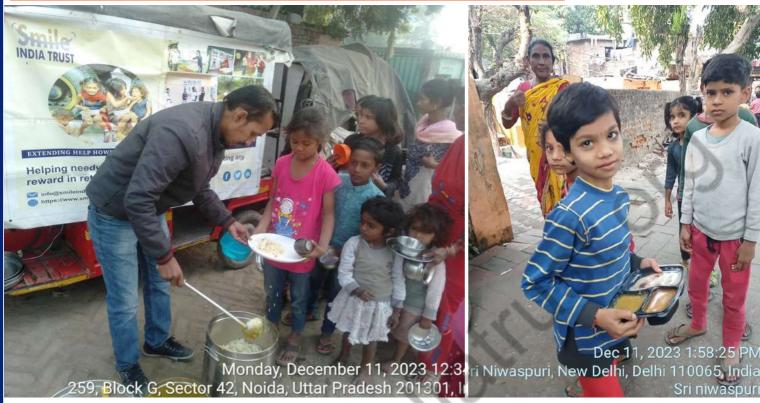

## Meal of Happiness Program (December 3rd week)

Bridging the gap between abundance and scarcity with a plate of kindness.

### Meal of Happiness Program (December 4th week)

Ending hunger isn't just a goal; it's our daily commitment.