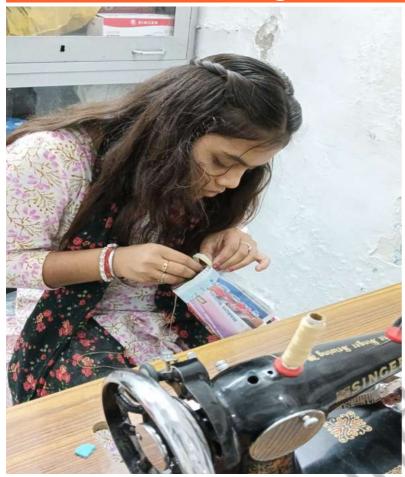

### Garima Project (December 2nd week)

Training women for a better future by teaching them tailoring.