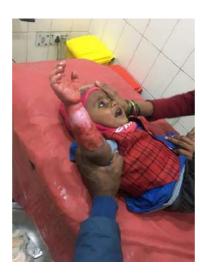

FINAL DIAGNOSIS :-

POST BURN DEGLOVING INJURY RIGHT SHOULDER GIRDLE WITH DEVITALIZED PROXIMAL HUMERUS RIGHT SEVERE ANEMIA.

#### HISTORY :-

Mast. LUV Kush, 02 yrs old male, MLC No. 3649, patient was admitted in the hospital with A/H/O: Deep scald burn due to hot water, at home on 01/10/2023 at 6:00 AM. C/o fever on & off, pain at burn site, itching at burn site, purulent discharge & exposure of bony part L/E: Right shoulder, right side chest front & back.

#### COURSE IN HOSPITAL :-

Patient admitted in hospital through casualty to ICU on 20.10.2023 under Dr. A.K. Verma (Surgeon) & Dr. Manoj Mehra (Orthopedic) with above mentioned complaints. After Initial evaluation as per standardised protocol treatment initiated with tropped position with O2 inhalation, IV fluids, IV antibiotics IV antipyretic and other supportive treatment given. All necessary investigations X-Ray Chest + USG Right axilla & soft tissue with doppler were done. USG Right axilla: Subcutaneous edema seen in right upper back & upper arm region. Right latissimus dorsi muscle appear normal in echogenicity and shows normal uptake however arterial supply from axillary artery could not be visualized due to patient condition (limited mobility of arm and continuous crying) after stabalization patient shifted from ICU to ward on 23.10.2023. Pediatric referreal Dr. Dharamraj Patra & Plastric surgery reffereal Dr. Sameer Prabhkar was done. 500ml PRBC transfused was done. Human albumin 20% transfusion was done. Multiple time dressing was done under all aseptic precuations. After PAC clearence and consent from parents. Patient taken up for Surgery: - Debridement + Excision of upper 3/4 of humerus right Under GA on 17.11.2023, Split skin grafting right shoulder with dermatoma under G.A. on 07.12.2023 was done. Post op period was uneventful. Now patient condition is stable and is being discharged with following advice and oral medicines.