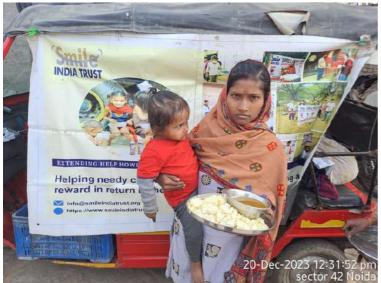

## Meal of Happiness Program (December 3rd week)

Bridging the gap between abundance and scarcity with a plate of kindness.

# Meal of Happiness Program (December 4th week)