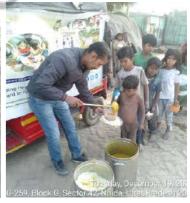

## Meal of Happiness Program (December 3rd week)

Bridging the gap between abundance and scarcity with a plate of kindness.

# Meal of Happiness Program (December 4th week)