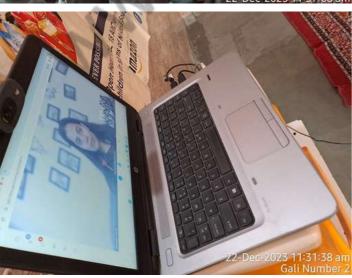

## Computer Literacy Program (December 3rd week)

Computer Lab Setup in school to make each child digitally aware, need of the hour.