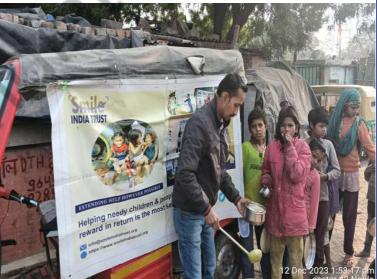

## Meal of Happiness Program (December 3rd week)

Bridging the gap between abundance and scarcity with a plate of kindness.

### Meal of Happiness Program (December 4th week)

Ending hunger isn't just a goal; it's our daily commitment.