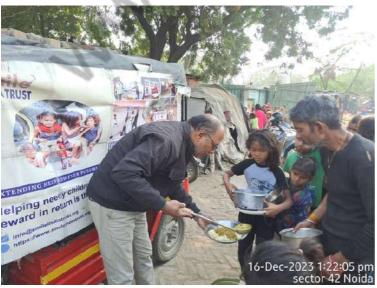

### **Educational Program** (December 1st week)

Distributed food in slums for survival against this extreme winter season.

Intense longing to free India from the shackles of Hunger.

### Maa Dham Program (December 1st week)

Smile India Trust believes that caring about the elderly's health and nutrition for their well-being is life's greatest value.

We serve daily meals in old age home.