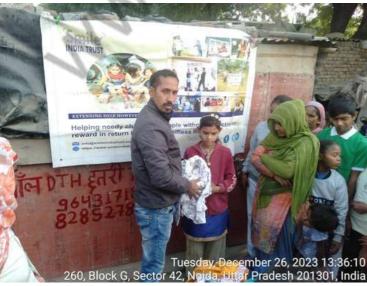

## Clothes Distribution Drive (December 4th week)

An effort to fight against cold, by distributing clothes in slums.