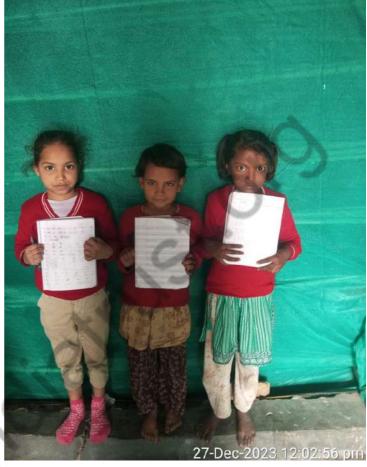

### Educational Drive (December 1st week)

Child Development activities for a well-developed active body in our rehab.