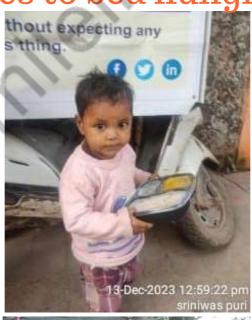

## Meal of Happiness Program (December 3rd week)

Bridging the gap between abundance and scarcity with a plate of kindness.