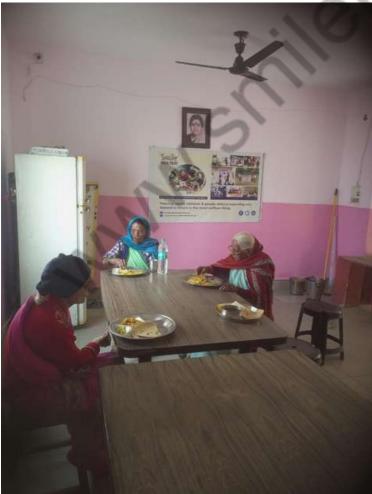

### Maa Dham Program (December 5th week)

Maa Dham: Embracing and caring for our elders, creating a heaven of love and support.