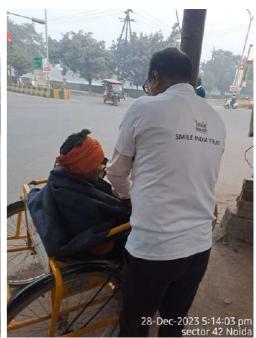

## Blanket Distribution Drive (December 5th week)

Distributed blanket on streets of Delhi & NCR Regions to coat the community in need with kindness this winter.