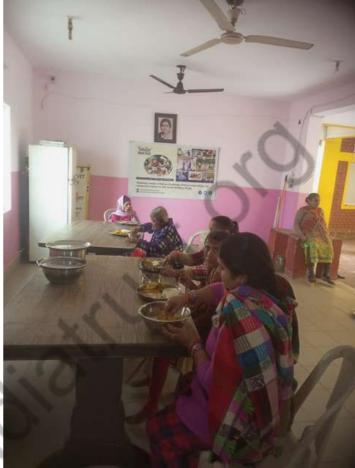

### Maa Dham Program (December 1st week)

Smile India Trust believes that caring about the elderly's health and nutrition for their well-being is life's greatest value.

We serve daily meals in old age home.

## Maa Dham Program (December 2nd week)

We're not just feeding them; we're talking to them caring for them as a family.