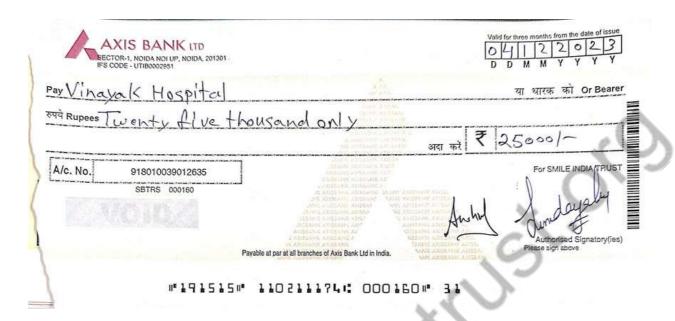

**RMO Signature** 

Pay Satyan medical care private Limited

Or Bearer

Rupees Thirty two thousand only

Ale No.

10044428941

Payable at par at all branches of IDFC FIRST Bank Lid in India

II 20751041: 00001611 29