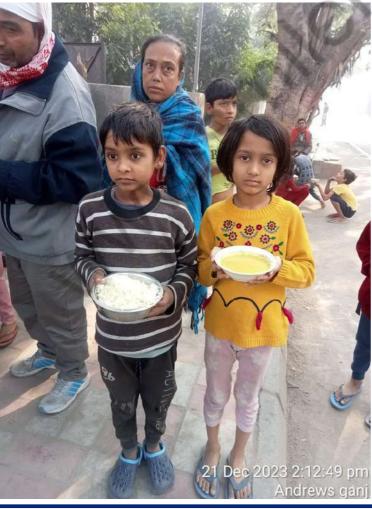

## Meal of Happiness Program (December 3rd week)

Bridging the gap between abundance and scarcity with a plate of kindness.

# Meal of Happiness Program (December 4th week)