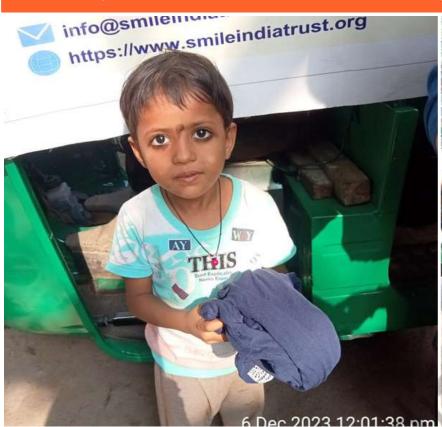

## Clothes Distribution Drive (December 4th week)

An effort to fight against cold, by distributing clothes in slums.