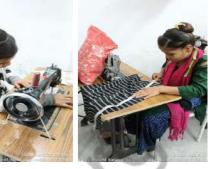

### Garima Project (December 2nd week)

Training women for a better future by teaching them tailoring.

#### Garima Project (December 4th week)

Stitching together dreams: Empowering lives through skill-building at our NGO's sewing workshops.