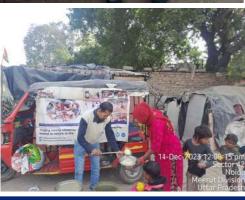

## Meal of Happiness Program (December 3rd week)

Bridging the gap between abundance and scarcity with a plate of kindness.

### Meal of Happiness Program (December 4th week)

Ending hunger isn't just a goal; it's our daily commitment.