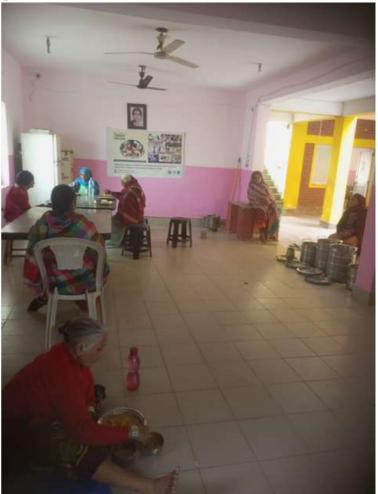

### Maa Dham Program (December 1st week)

Smile India Trust believes that caring about the elderly's health and nutrition for their well-being is life's greatest value.

We serve daily meals in old age home.

## Maa Dham Program (December 2nd week)

We're not just feeding them; we're talking to them caring for them as a family.