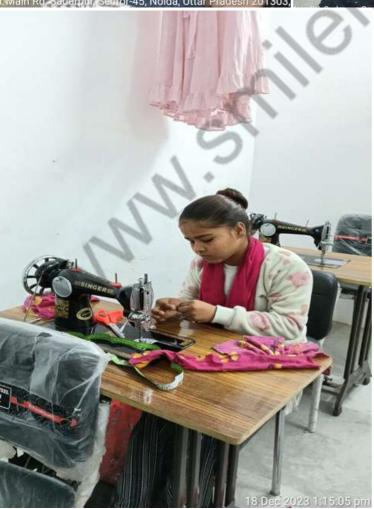

### Garima Project (December 2nd week)

Training women for a better future by teaching them tailoring.

## Maa Dham Program (December 2nd week)

Stitching together dreams: Empowering lives through skill-building at our NGO's sewing workshops.

#### Garima Project (December 4th week)

Stitching together dreams: Empowering lives through skill-building at our NGO's sewing workshops.