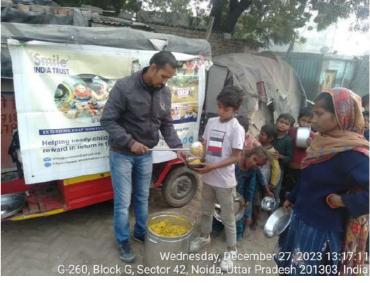

## Meal of Happiness Program (December 3rd week)

Bridging the gap between abundance and scarcity with a plate of kindness.

# Meal of Happiness Program (December 4th week)