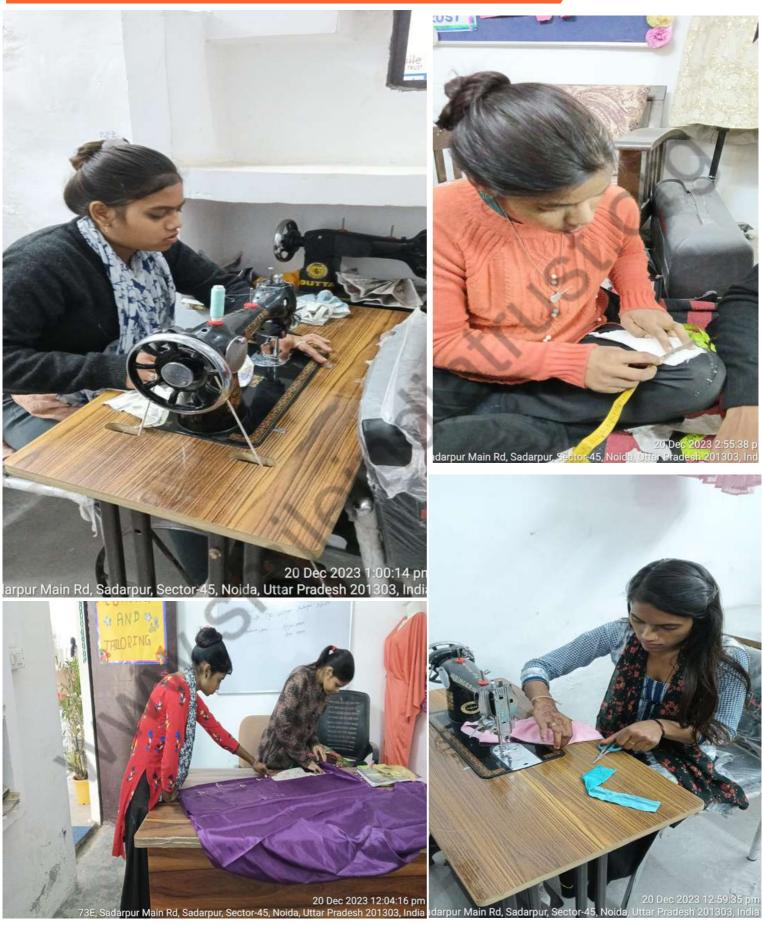

### Garima Project (December 2nd week)

Training women for a better future by teaching them tailoring.

### Garima Project (December 4th week)

Sewing the fabric of change, our NGO provides skills that mend lives and create opportunities

#### Garima Project (December 4th week)

Stitching together dreams: Empowering lives through skill-building at our NGO's sewing workshops.