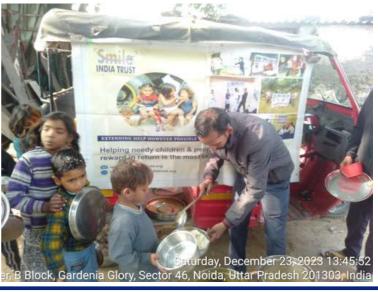

## Maa Dham Program (December 2nd week)

We're not just feeding them; we're talking to them caring for them as a family.

## Parent Teacher Meet (December 2nd week)

Nourishing communities, one meal at a time, because hunger knows no boundaries.

Empowering lives through the power of a well-balanced plate.