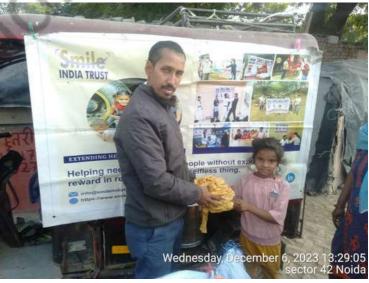

## Clothes Distribution Drive (December 4th week)

An effort to fight against cold, by distributing clothes in slums.