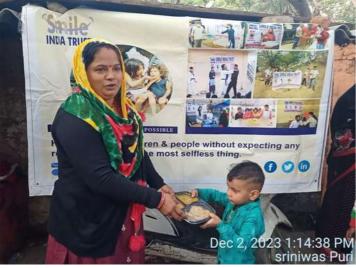

## Meal of Happiness Program (December 3rd week)

Bridging the gap between abundance and scarcity with a plate of kindness.