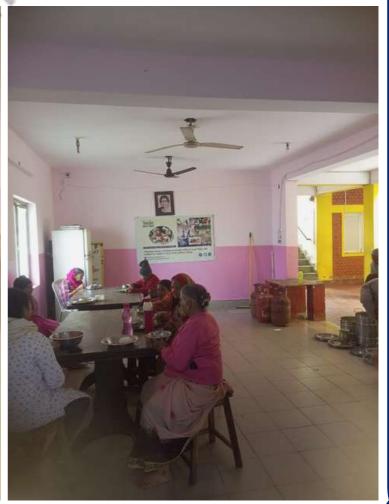

### Maa Dham Program (December 5th week)

Maa Dham: Embracing and caring for our elders, creating a heaven of love and support.