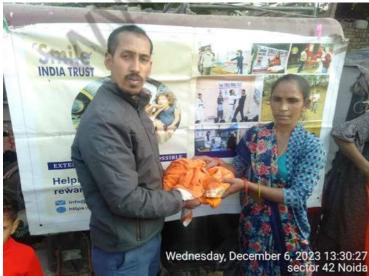

## Clothes Distribution Drive (December 4th week)

An effort to fight against cold, by distributing clothes in slums.