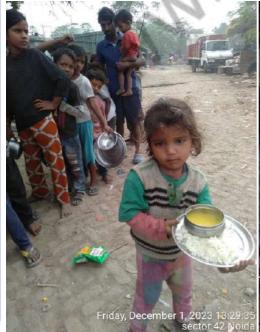

## Meal of Happiness Program (December 3rd week)

Bridging the gap between abundance and scarcity with a plate of kindness.

# Meal of Happiness Program (December 4th week)