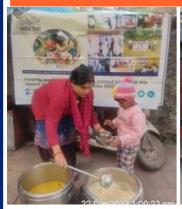

### Maa Dham Program (December 1st week)

Smile India Trust believes that caring about the elderly's health and nutrition for their well-being is life's greatest value.

We serve daily meals in old age home.

## Maa Dham Program (December 2nd week)

We're not just feeding them; we're talking to them caring for them as a family.