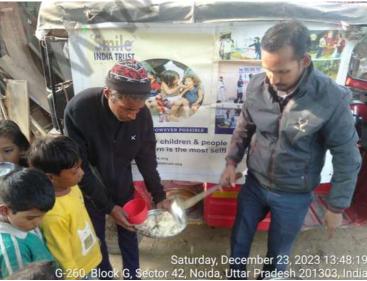

### **Educational Program** (December 1st week)

Distributed food in slums for survival against this extreme winter season.

Intense longing to free India from the shackles of Hunger.

# Winter Wellness Program (December 1st week)

Spread the warmth to poor families to fight against WINTER!