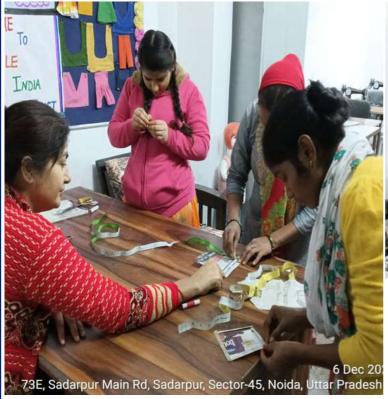

### Garima Project (December 2nd week)

Training women for a better future by teaching them tailoring.