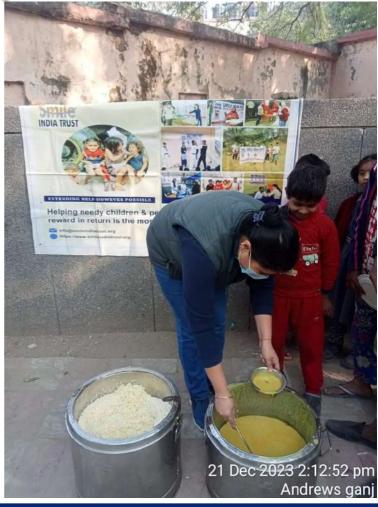

## Meal of Happiness Program (December 3rd week)

Bridging the gap between abundance and scarcity with a plate of kindness.

# Meal of Happiness Program (December 4th week)