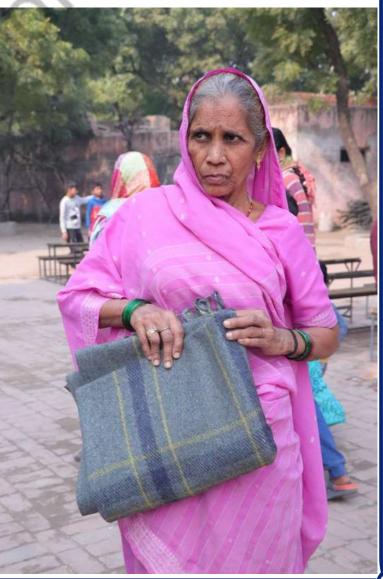

## Blanket Distribution Drive (December 5th week)

Distributed blanket on streets of Delhi & NCR Regions to coat the community in need with kindness this winter.

## Blanket Distribution Drive (December 5th week)