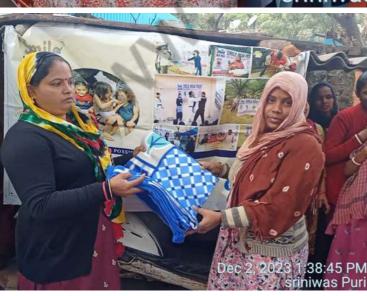

## Blanket Distribution Drive (December 4th week)

## Blanket Distribution Drive (December 5th week)

## Blanket Distribution Drive (December 5th week)

Distributed blanket on streets of Delhi & NCR Regions to coat the community in need with kindness this winter.