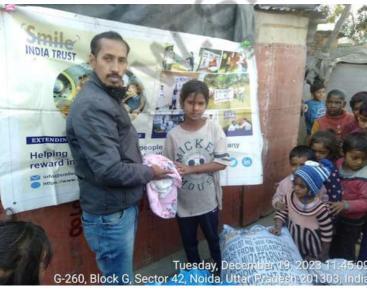

## Clothes Distribution Drive (December 4th week)

An effort to fight against cold, by distributing clothes in slums.