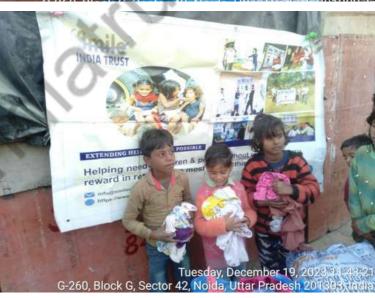

## Clothes Distribution Drive (December 4th week)

An effort to fight against cold, by distributing clothes in slums.