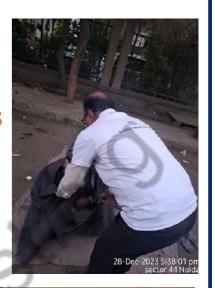

# Winter Wellness Program (December 1st week)

Spread the warmth to poor families to fight against WINTER!

## Blanket Distribution Drive (December 5th week)

Distributed blanket on streets of Delhi & NCR Regions to coat the community in need with kindness this winter.