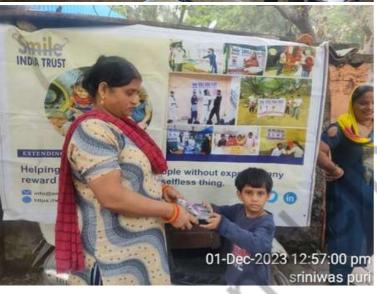

### Educational Program (December 2nd week)

Slavery is one of the worst forms of violence – as is the denial of education. Education is key to liberating children from slavery.