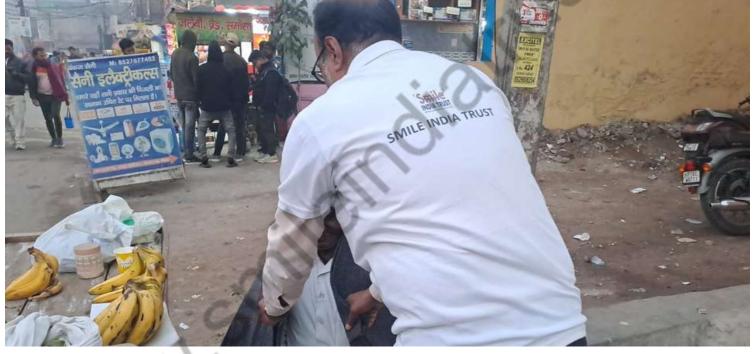

# Winter Wellness Program (December 1st week)

Spread the warmth to poor families to fight against WINTER!

## Blanket Distribution Drive (December 5th week)

Distributed blanket on streets of Delhi & NCR Regions to coat the community in need with kindness this winter.