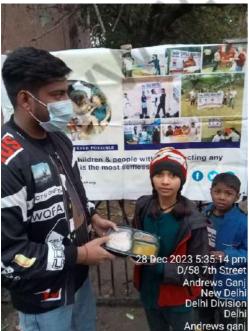

### **Educational Program** (December 1st week)

Distributed food in slums for survival against this extreme winter season.

Intense longing to free India from the shackles of Hunger.

# Winter Wellness Program (December 1st week)

Spread the warmth to poor families to fight against WINTER!