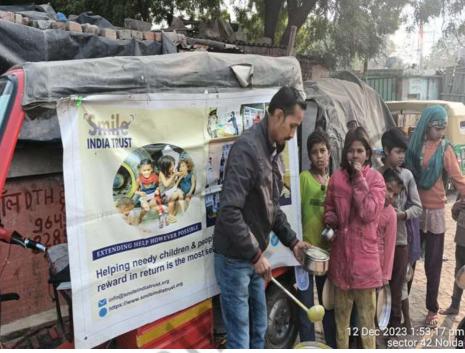

## Meal of Happiness Program (December 3rd week)

Bridging the gap between abundance and scarcity with a plate of kindness.

### Meal of Happiness Program (December 4th week)

Ending hunger isn't just a goal; it's our daily commitment.