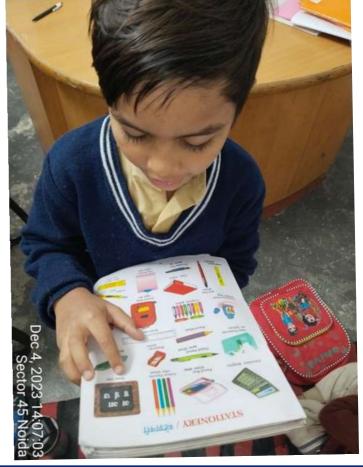

### Educational Drive (December 1st week)

Child Development activities for a well-developed active body in our rehab.