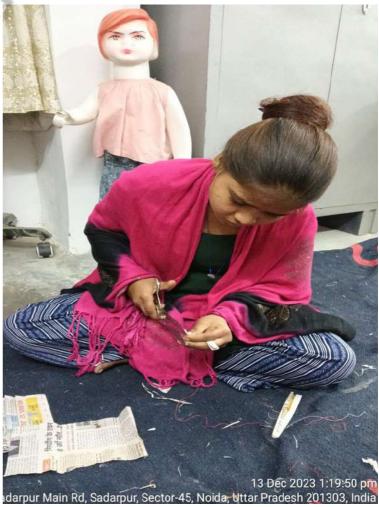

## Maa Dham Program (December 2nd week)

Stitching together dreams: Empowering lives through skill-building at our NGO's sewing workshops.