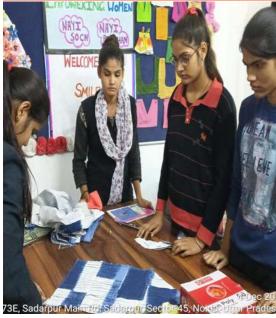

### Garima Project (December 2nd week)

Training women for a better future by teaching them tailoring.