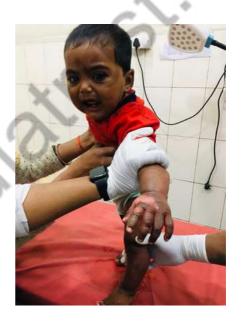

# OPD Support

In December 2023, apart from supporting the medical cost of needy children. This month we have supported the below OPD case of underprivileged children under difficult circumstances, as parents are unable to support them financially.

Our motive is to Spread SMILES across MILES...

Baby Priyanka Age: 10 years

Master Rishabh Age: 9 months

Master Shivam Age: 2years

Master Abhir Age: 1 year

Baby Arohi Age: 1 year