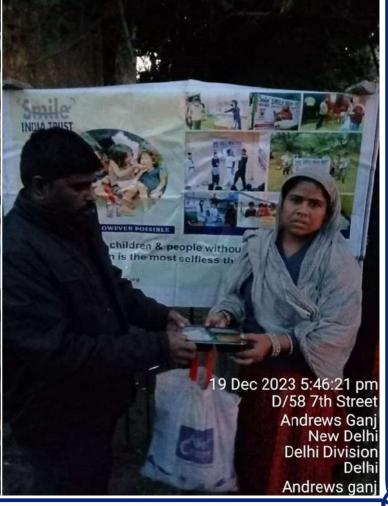

# Winter Wellness Program (December 1st week)

Spread the warmth to poor families to fight against WINTER!