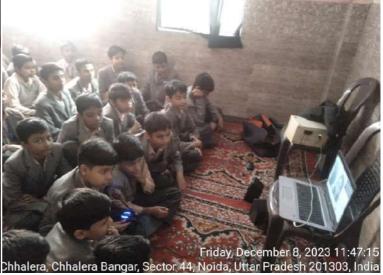

## Computer Literacy Program (December 3rd week)

Computer Lab Setup in school to make each child digitally aware, need of the hour.