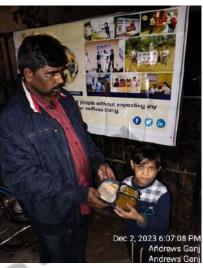

## Meal of Happiness Program (December 3rd week)

Bridging the gap between abundance and scarcity with a plate of kindness.