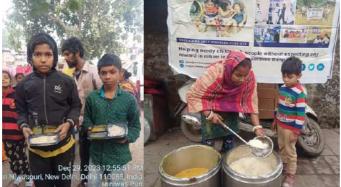

### **Educational Program** (December 1st week)

Distributed food in slums for survival against this extreme winter season.

Intense longing to free India from the shackles of Hunger.

### Maa Dham Program (December 1st week)

Smile India Trust believes that caring about the elderly's health and nutrition for their well-being is life's greatest value.

We serve daily meals in old age home.