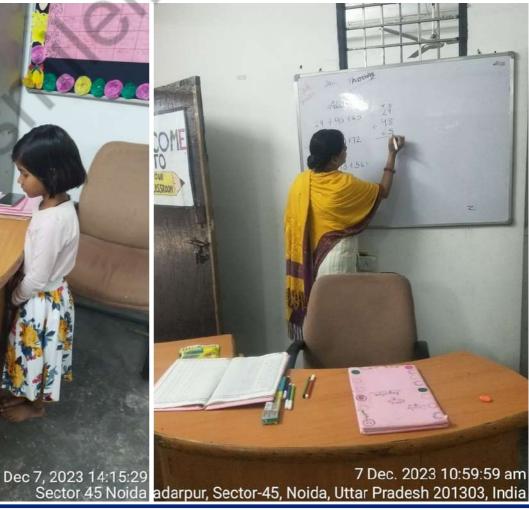

#### **Educational Program** (December 2nd week)

Counseling kids by teaching them good habits and inculcating in them for a better life.