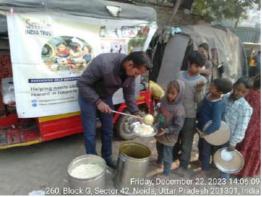

### **Educational Program** (December 1st week)

Distributed food in slums for survival against this extreme winter season.

Intense longing to free India from the shackles of Hunger.