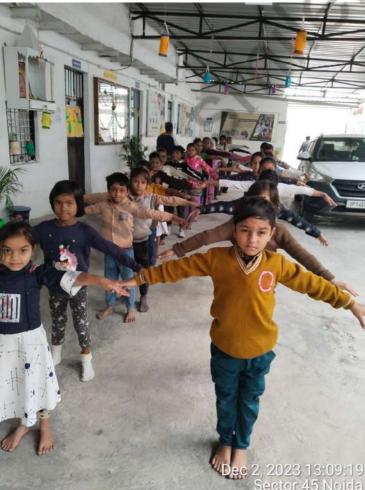

### Educational Drive (December 1st week)

Child Development activities for a well-developed active body in our rehab.