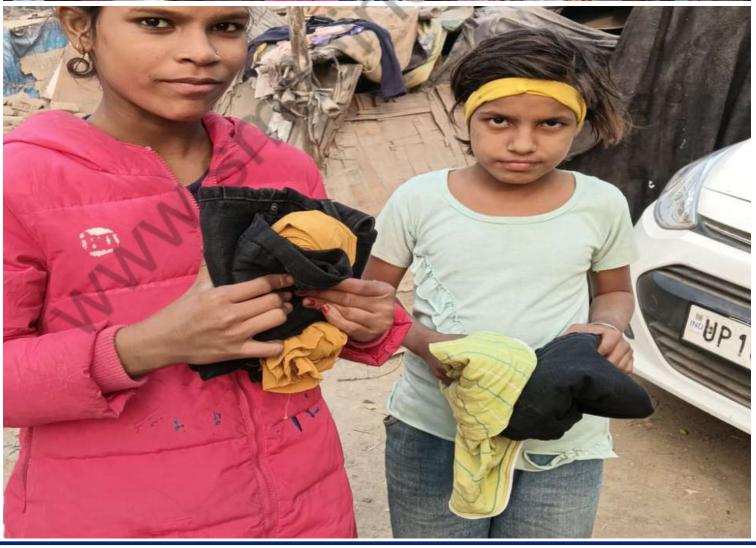

## Clothes Distribution Drive (December 4th week)

An effort to fight against cold, by distributing clothes in slums.