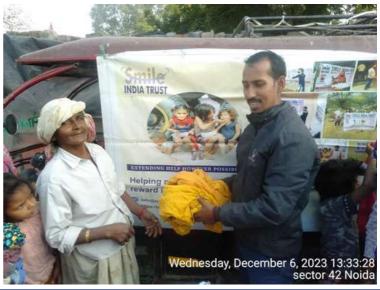

## Clothes Distribution Drive (December 4th week)

An effort to fight against cold, by distributing clothes in slums.