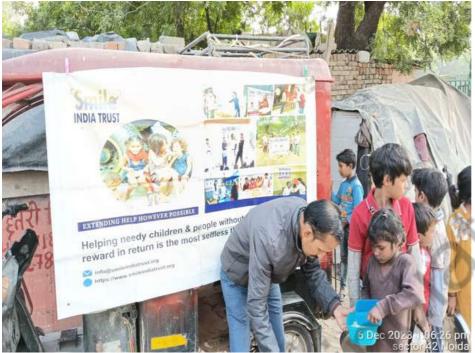

## Clothes Distribution Drive (December 4th week)

An effort to fight against cold, by distributing clothes in slums.