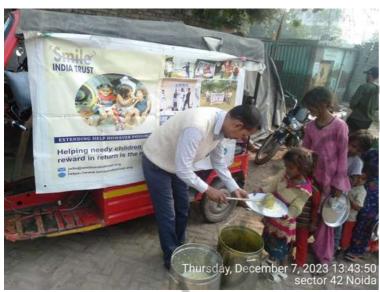

## Meal of Happiness Program (December 3rd week)

Bridging the gap between abundance and scarcity with a plate of kindness.

### Meal of Happiness Program (December 4th week)

Ending hunger isn't just a goal; it's our daily commitment.