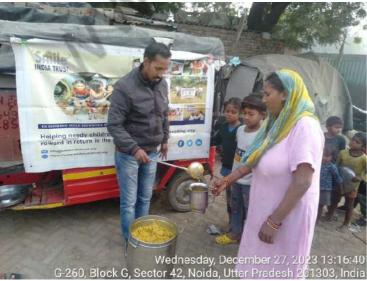

## Meal of Happiness Program (December 3rd week)

Bridging the gap between abundance and scarcity with a plate of kindness.

# Meal of Happiness Program (December 4th week)