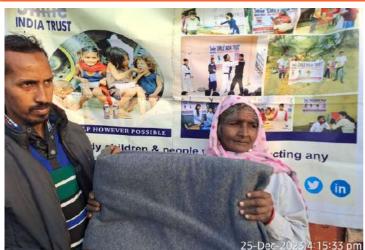

## Blanket Distribution Drive (December 5th week)

Distributed blanket on streets of Delhi & NCR Regions to coat the community in need with kindness this winter.