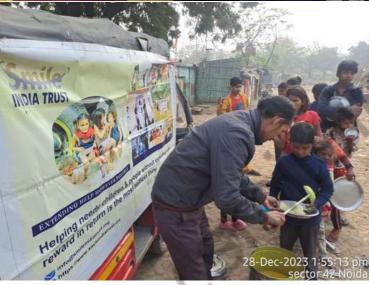

## Meal of Happiness Program (December 3rd week)

Bridging the gap between abundance and scarcity with a plate of kindness.

# Meal of Happiness Program (December 4th week)