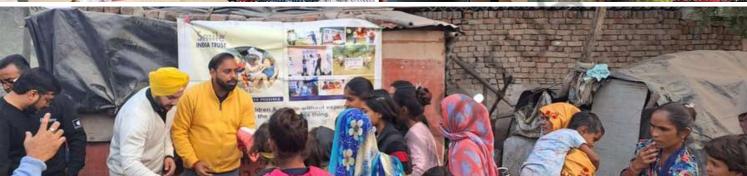

## Clothes Distribution Drive (December 4th week)

An effort to fight against cold, by distributing clothes in slums.