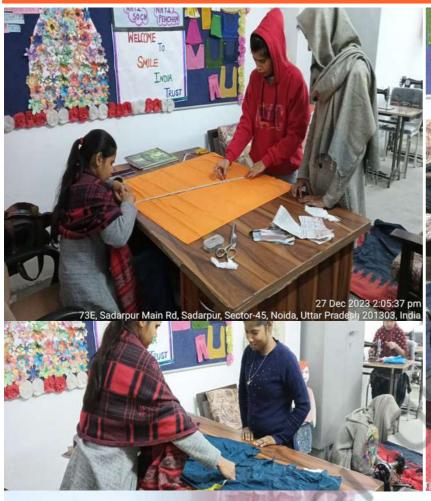

### Garima Project (December 2nd week)

Training women for a better future by teaching them tailoring.

#### Garima Project (December 4th week)

Stitching together dreams: Empowering lives through skill-building at our NGO's sewing workshops.