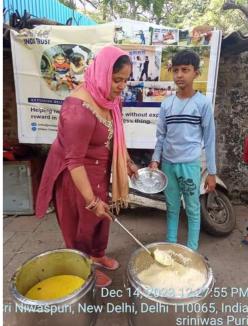

## Meal of Happiness Program (December 3rd week)

Bridging the gap between abundance and scarcity with a plate of kindness.

### Meal of Happiness Program (December 4th week)

Ending hunger isn't just a goal; it's our daily commitment.