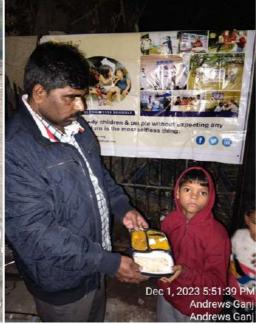

## Meal of Happiness Program (December 3rd week)

Bridging the gap between abundance and scarcity with a plate of kindness.

# Meal of Happiness Program (December 4th week)