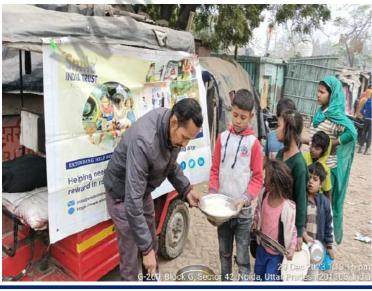

### **Educational Program** (December 1st week)

Distributed food in slums for survival against this extreme winter season.

Intense longing to free India from the shackles of Hunger.

### Maa Dham Program (December 1st week)

Smile India Trust believes that caring about the elderly's health and nutrition for their well-being is life's greatest value.

We serve daily meals in old age home.