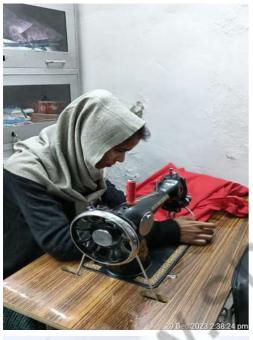

### Garima Project (December 4th week)

Sewing the fabric of change, our NGO provides skills that mend lives and create opportunities

#### Garima Project (December 5th week)