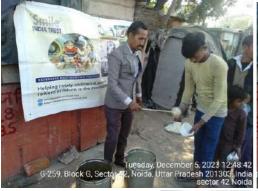

### **Educational Program** (December 1st week)

Distributed food in slums for survival against this extreme winter season.

Intense longing to free India from the shackles of Hunger.

### Maa Dham Program (December 1st week)

Smile India Trust believes that caring about the elderly's health and nutrition for their well-being is life's greatest value.

We serve daily meals in old age home.