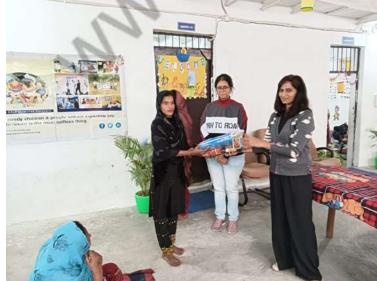

### Garima Project (December 2nd week)

Training women for a better future by teaching them tailoring.

#### Garima Project (December 4th week)

Stitching together dreams: Empowering lives through skill-building at our NGO's sewing workshops.