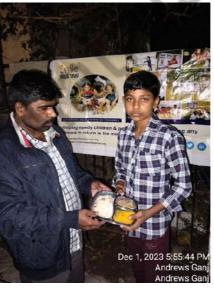

## Meal of Happiness Program (December 3rd week)

Bridging the gap between abundance and scarcity with a plate of kindness.

# Meal of Happiness Program (December 4th week)