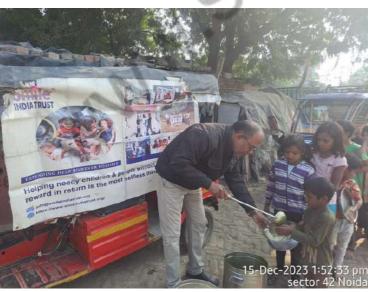

## Meal of Happiness Program (December 3rd week)

Bridging the gap between abundance and scarcity with a plate of kindness.

### Meal of Happiness Program (December 4th week)

Ending hunger isn't just a goal; it's our daily commitment.