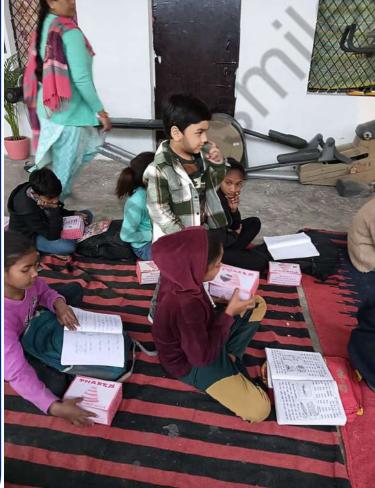

### Educational Program (December 2nd week)

Slavery is one of the worst forms of violence – as is the denial of education. Education is key to liberating children from slavery.