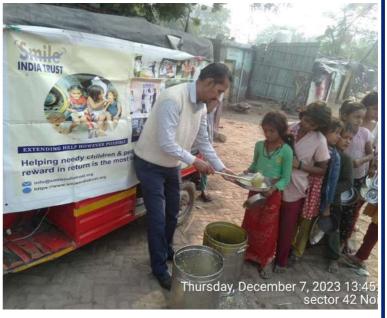

### **Educational Program** (December 1st week)

Distributed food in slums for survival against this extreme winter season.

Intense longing to free India from the shackles of Hunger.

### Maa Dham Program (December 1st week)

Smile India Trust believes that caring about the elderly's health and nutrition for their well-being is life's greatest value.

We serve daily meals in old age home.