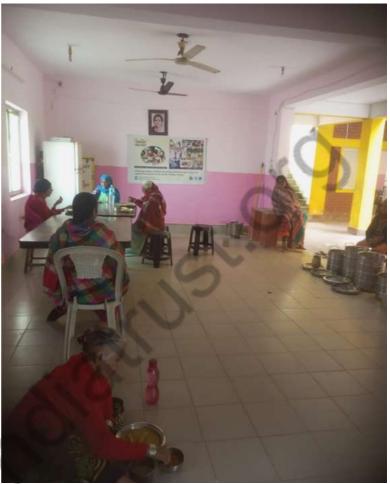

### Maa Dham Program (December 1st week)

Smile India Trust believes that caring about the elderly's health and nutrition for their well-being is life's greatest value.

We serve daily meals in old age home.

## Maa Dham Program (December 2nd week)

We're not just feeding them; we're talking to them caring for them as a family.