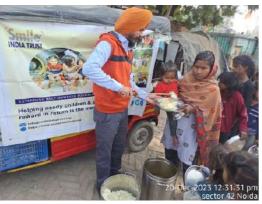

## Meal of Happiness Program (December 3rd week)

Bridging the gap between abundance and scarcity with a plate of kindness.

# Meal of Happiness Program (December 4th week)