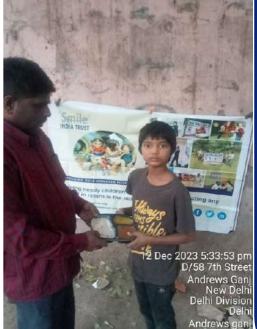

# OPD Support

In December 2023, apart from supporting the medical cost of needy children. This month we have supported the below OPD case of underprivileged children under difficult circumstances, as parents are unable to support them financially.

Our motive is to Spread SMILES across MILES...

Baby Priyanka Age: 10 years

Master Rishabh Age: 9 months

Master Shivam Age: 2years

Master Abhir Age: 1 year

Baby Arohi Age: 1 year