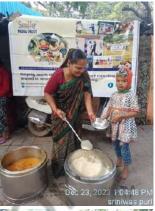

### Maa Dham Program (December 3rd week)

Harvesting hope:
where every
donated meal is a
step towards a
hunger-free world.

Sowing seeds of change by ensuring no one

goes to bed hungry.