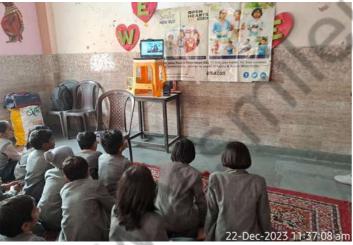

## Computer Literacy Program (December 3rd week)

Computer Lab Setup in school to make each child digitally aware, need of the hour.