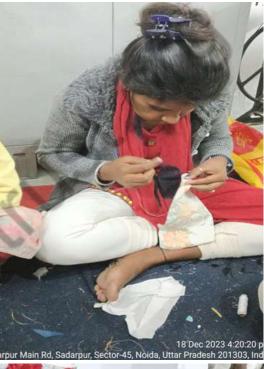

### Garima Project (December 2nd week)

Training women for a better future by teaching them tailoring.

#### Garima Project (December 4th week)

Stitching together dreams: Empowering lives through skill-building at our NGO's sewing workshops.