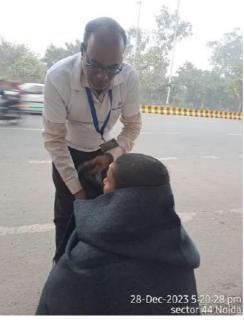

# Winter Wellness Program (December 1st week)

Spread the warmth to poor families to fight against WINTER!