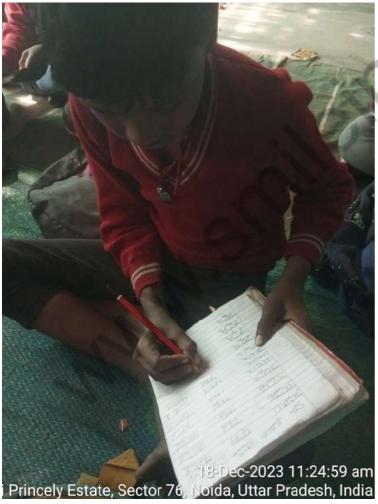

### Educational Program (December 2nd week)

Slavery is one of the worst forms of violence – as is the denial of education. Education is key to liberating children from slavery.