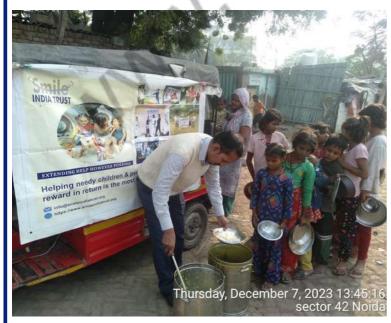

### **Educational Program** (December 1st week)

Distributed food in slums for survival against this extreme winter season.

Intense longing to free India from the shackles of Hunger.

### Maa Dham Program (December 1st week)

Smile India Trust believes that caring about the elderly's health and nutrition for their well-being is life's greatest value.

We serve daily meals in old age home.