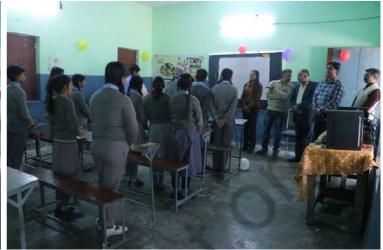

## Computer Literacy Program (December 3rd week)

Computer Lab Setup in school to make each child digitally aware, need of the hour.