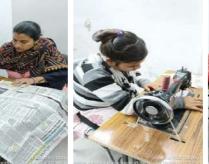

### Garima Project (December 2nd week)

Training women for a better future by teaching them tailoring.

## Maa Dham Program (December 2nd week)

Stitching together dreams: Empowering lives through skill-building at our NGO's sewing workshops.

#### Garima Project (December 4th week)

Stitching together dreams: Empowering lives through skill-building at our NGO's sewing workshops.