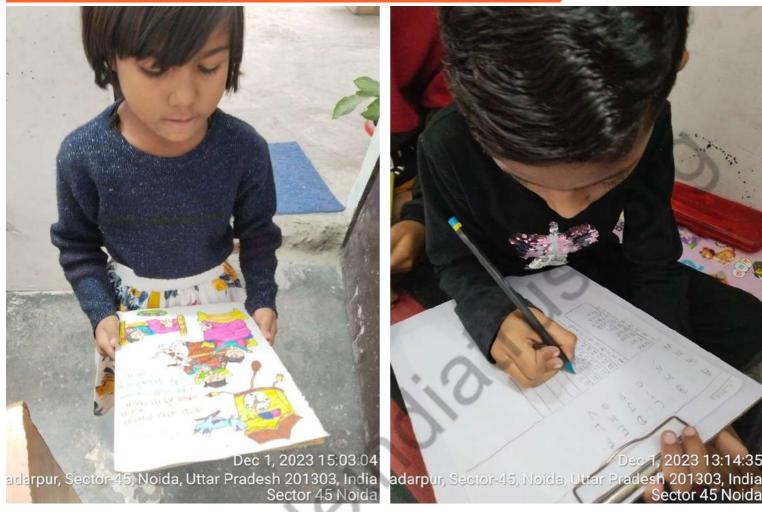

### Educational Drive (December 1st week)

Child Development activities for a well-developed active body in our rehab.