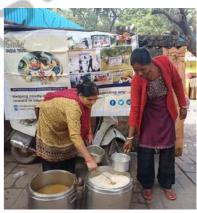

### Maa Dham Program (December 3rd week)

Harvesting hope:
where every
donated meal is a
step towards a
hunger-free world.

Sowing seeds of change by ensuring no one

goes to bed hungry.