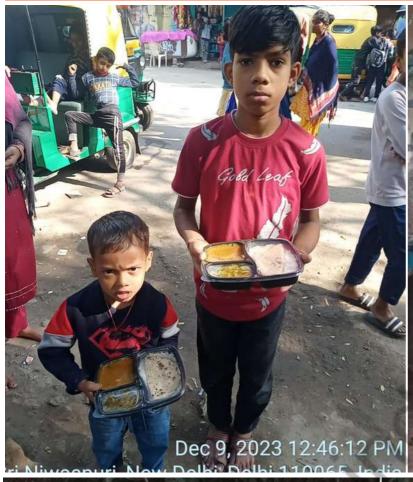

## Meal of Happiness Program (December 3rd week)

Bridging the gap between abundance and scarcity with a plate of kindness.

# Meal of Happiness Program (December 4th week)