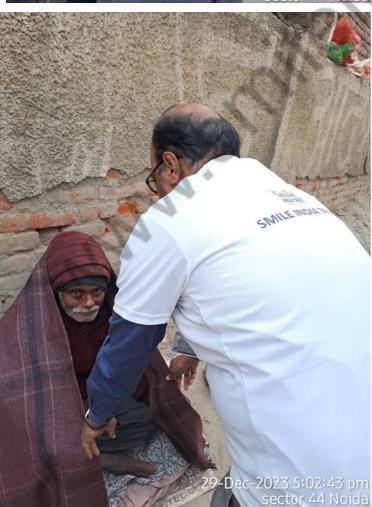

# Winter Wellness Program (December 1st week)

Spread the warmth to poor families to fight against WINTER!