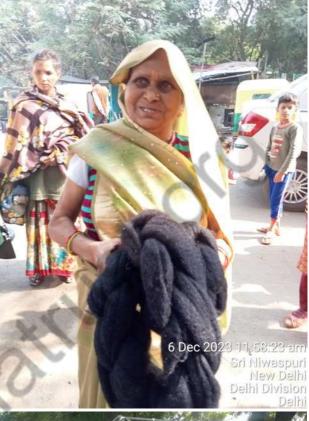

## Blanket Distribution Drive (December 5th week)

Distributed blanket on streets of Delhi & NCR Regions to coat the community in need with kindness this winter.