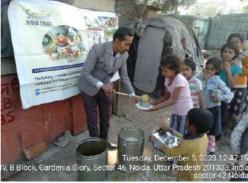

## Parent Teacher Meet (December 2nd week)

Nourishing communities, one meal at a time, because hunger knows no boundaries.

Empowering lives through the power of a well-balanced plate.

## Meal of Happiness Program (December 3rd week)

Bridging the gap between abundance and scarcity with a plate of kindness.