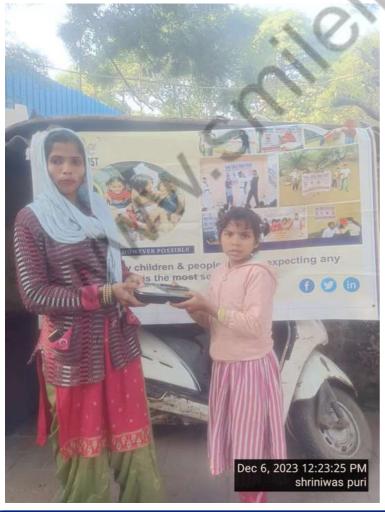

### **Educational Program** (December 1st week)

Distributed food in slums for survival against this extreme winter season.

Intense longing to free India from the shackles of Hunger.