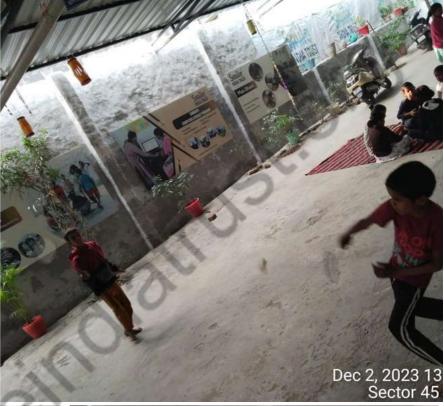

## Recreation Drive (December 3rd week)

Teaching kids by taking them to a learning excurtion.