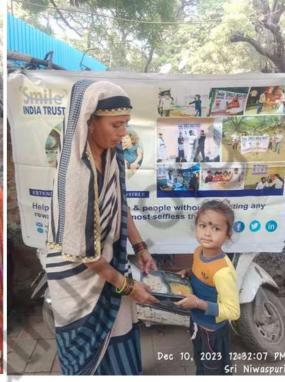

## Meal of Happiness Program (December 3rd week)

Bridging the gap between abundance and scarcity with a plate of kindness.

### Meal of Happiness Program (December 4th week)

Ending hunger isn't just a goal; it's our daily commitment.