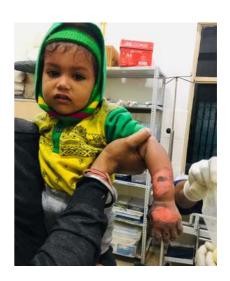

Sex

Address

:204

Bed No

FINAL DIAGNOSIS :-

DEEP SCALD BURN TBSA 35-40%

SEPSIS

#### HISTORY :-

Master Aditya Yadav, 03 years, old male, MLC No. 3663 patient was admitted in this hospital with A/H/O- Burn with hos water on 15.11.2023 at home B/B Mr. Pushpendra Yadav (Father)

L/E Infected large wound with Necrotic dirty patch over abdomen and back with bilateral thigh.

Total TBSA - approx 35 - 40 %

C/O- Pain at burn site, itching at burn site, fever on and off, decreased oral intake, generalized weakness.