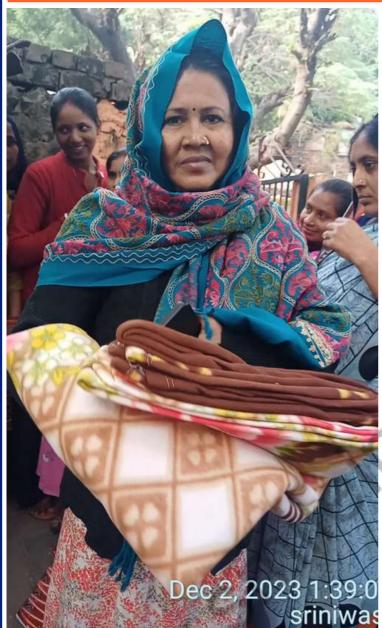

## Blanket Distribution Drive (December 4th week)

## Blanket Distribution Drive (December 5th week)

## Blanket Distribution Drive (December 5th week)

Distributed blanket on streets of Delhi & NCR Regions to coat the community in need with kindness this winter.