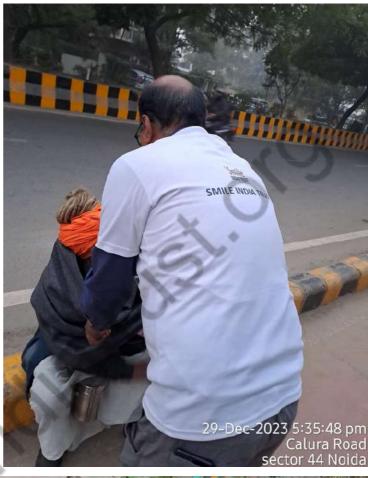

## Blanket Distribution Drive (December 5th week)

Distributed blanket on streets of Delhi & NCR Regions to coat the community in need with kindness this winter.

## Blanket Distribution Drive (December 5th week)