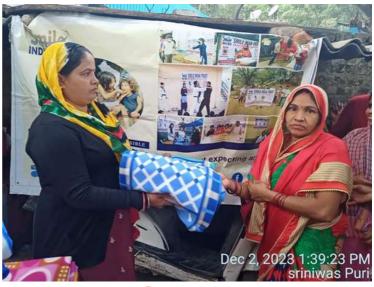

## Blanket Distribution Drive (December 4th week)

## Blanket Distribution Drive (December 5th week)

## Blanket Distribution Drive (December 5th week)

Distributed blanket on streets of Delhi & NCR Regions to coat the community in need with kindness this winter.