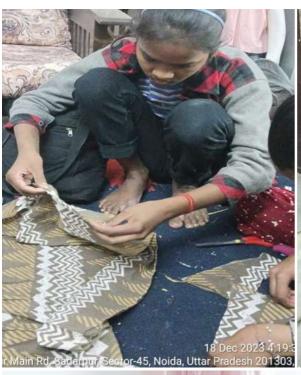

### Garima Project (December 2nd week)

Training women for a better future by teaching them tailoring.

### Garima Project (December 4th week)

Sewing the fabric of change, our NGO provides skills that mend lives and create opportunities