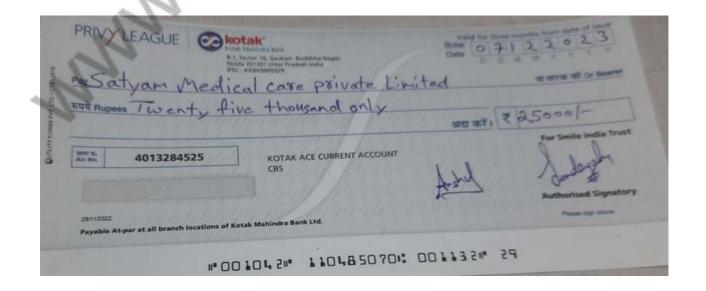

# OPD Support

In December 2023, apart from supporting the medical cost of needy children. This month we have supported the below OPD case of underprivileged children under difficult circumstances, as parents are unable to support them financially.

Our motive is to Spread SMILES across MILES...

Baby Priyanka Age: 10 years

Master Rishabh Age: 9 months

Master Shivam Age: 2years

Master Abhir Age: 1 year

Baby Arohi Age: 1 year

**RMO Signature** 

Pay Satyan medical care private Limited

Or Bearer

Rupees Thirty two thousand only

Ale No.

10044428941

Payable at par at all branches of IDFC FIRST Bank Lid in India

II 20751041: 00001611 29