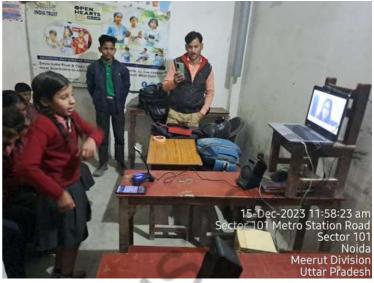

## Computer Literacy Program (December 3rd week)

Computer Lab Setup in school to make each child digitally aware, need of the hour.