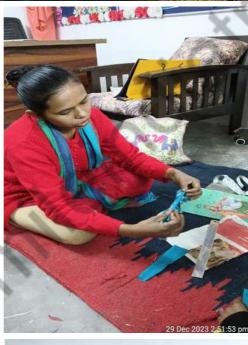

### Garima Project (December 2nd week)

Training women for a better future by teaching them tailoring.

### Garima Project (December 4th week)

Sewing the fabric of change, our NGO provides skills that mend lives and create opportunities