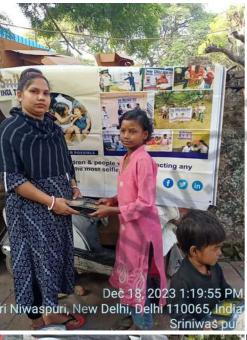

### Educational Drive (December 1st week)

Child Development activities for a well-developed active body in our rehab.