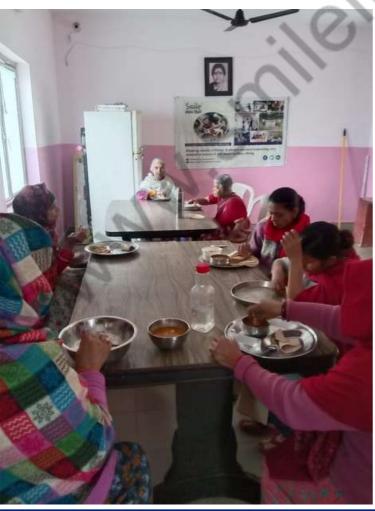

### Maa Dham Program (December 1st week)

Smile India Trust believes that caring about the elderly's health and nutrition for their well-being is life's greatest value.

We serve daily meals in old age home.