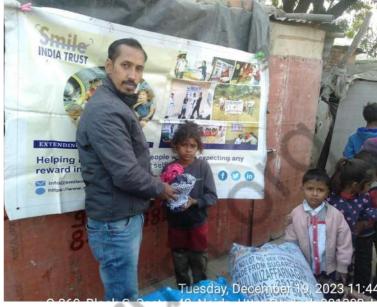

## Clothes Distribution Drive (December 4th week)

An effort to fight against cold, by distributing clothes in slums.