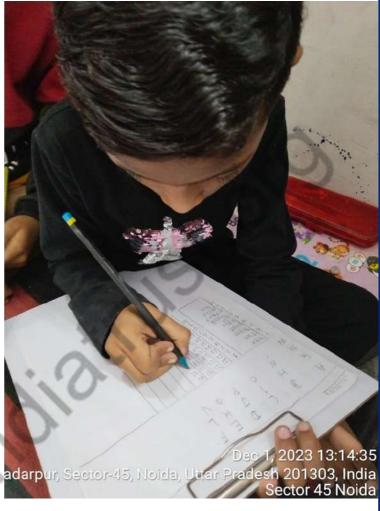

### Educational Drive (December 1st week)

Child Development activities for a well-developed active body in our rehab.