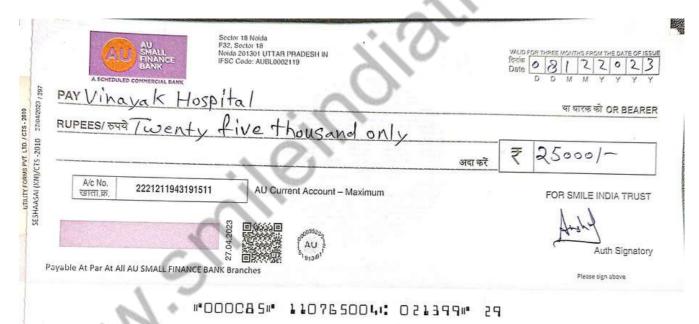

# OPD Support

In December 2023, apart from supporting the medical cost of needy children. This month we have supported the below OPD case of underprivileged children under difficult circumstances, as parents are unable to support them financially.

Our motive is to Spread SMILES across MILES...

Baby Priyanka Age: 10 years

Master Rishabh Age: 9 months

Master Shivam Age: 2years

Master Abhir Age: 1 year

Baby Arohi Age: 1 year