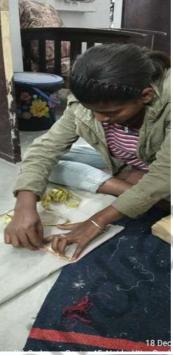

### Garima Project (December 2nd week)

Training women for a better future by teaching them tailoring.

### Garima Project (December 4th week)

Sewing the fabric of change, our NGO provides skills that mend lives and create opportunities