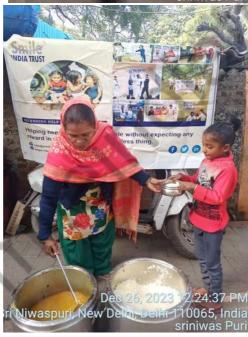

## Meal of Happiness Program (December 3rd week)

Bridging the gap between abundance and scarcity with a plate of kindness.

# Meal of Happiness Program (December 4th week)