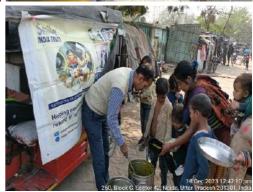

### Maa Dham Program (December 1st week)

Smile India Trust believes that caring about the elderly's health and nutrition for their well-being is life's greatest value.

We serve daily meals in old age home.

## Maa Dham Program (December 2nd week)

We're not just feeding them; we're talking to them caring for them as a family.