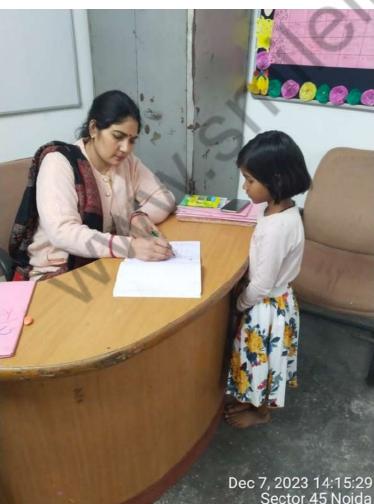

#### **Educational Program** (December 2nd week)

Counseling kids by teaching them good habits and inculcating in them for a better life.