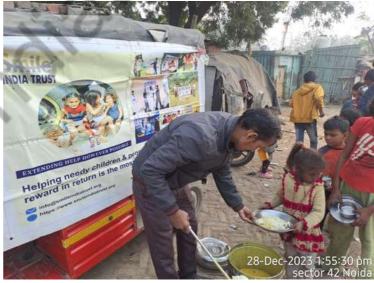

## Meal of Happiness Program (December 3rd week)

Bridging the gap between abundance and scarcity with a plate of kindness.

# Meal of Happiness Program (December 4th week)