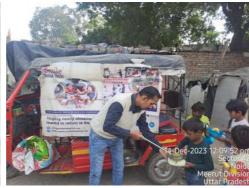

### **Educational Program** (December 1st week)

Distributed food in slums for survival against this extreme winter season.

Intense longing to free India from the shackles of Hunger.

## Parent Teacher Meet (December 2nd week)

Nourishing communities, one meal at a time, because hunger knows no boundaries.

Empowering lives through the power of a well-balanced plate.