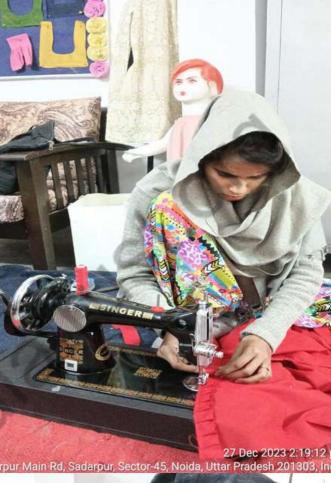

### Garima Project (December 2nd week)

Training women for a better future by teaching them tailoring.

#### Garima Project (December 4th week)

Stitching together dreams: Empowering lives through skill-building at our NGO's sewing workshops.