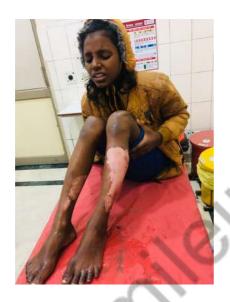

# OPD Support

In December 2023, apart from supporting the medical cost of needy children. This month we have supported the below OPD case of underprivileged children under difficult circumstances, as parents are unable to support them financially.

Our motive is to Spread SMILES across MILES...

Baby Priyanka Age: 10 years

Master Rishabh Age: 9 months

Master Shivam Age: 2years

Master Abhir Age: 1 year

Baby Arohi Age: 1 year