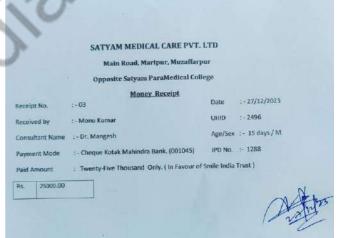

"OO 1041" 110485070" OO 1132" 29

| 1                                                       | otak  In transport was  1, tester 18. Calvier Resident Inspec  Lal Care private Limit  Uc thousand only | Porter 1 9 1 2 2 0 2 3 Date D S M M S V |
|---------------------------------------------------------|---------------------------------------------------------------------------------------------------------|-----------------------------------------|
| A/c No. 4013284525                                      | KOTAK ACE CURRENT ACCOUNT CBS                                                                           | and and ≤ 25000 -                       |
| 29/11/2022 Payable At-par at all branch locations of Ko |                                                                                                         | Authorised Signato                      |
| II* 00                                                  | 1043# 110485070: 0                                                                                      | 01135% 54                               |