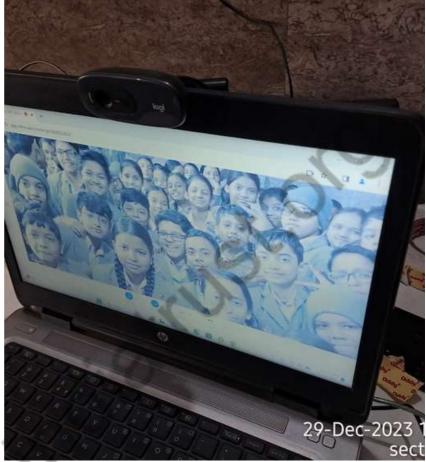

## Computer Literacy Program (December 3rd week)

Computer Lab Setup in school to make each child digitally aware, need of the hour.