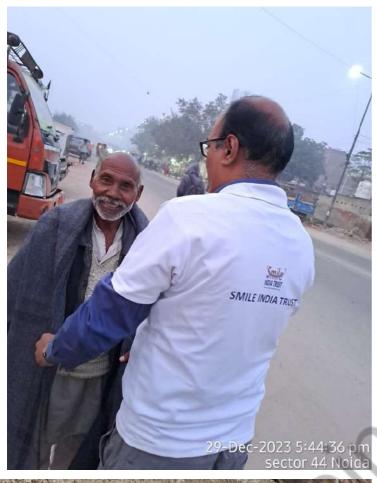

## Clothes Distribution Drive (December 4th week)

An effort to fight against cold, by distributing clothes in slums.

## Blanket Distribution Drive (December 5th week)

Distributed blanket on streets of Delhi & NCR Regions to coat the community in need with kindness this winter.