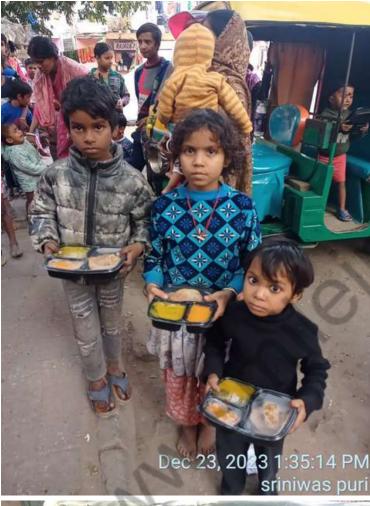

## Meal of Happiness Program (December 3rd week)

Bridging the gap between abundance and scarcity with a plate of kindness.

### Meal of Happiness Program (December 4th week)

Ending hunger isn't just a goal; it's our daily commitment.