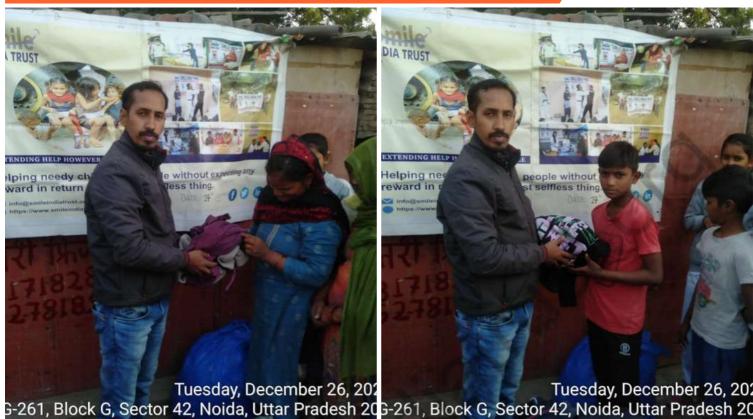

## Clothes Distribution Drive (December 4th week)

An effort to fight against cold, by distributing clothes in slums.