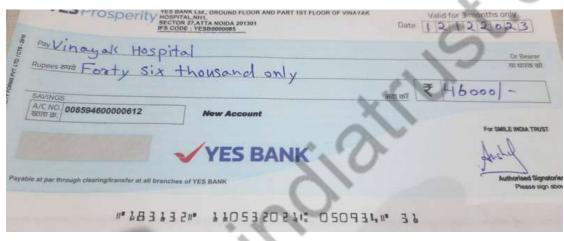

# OPD Support

In December 2023, apart from supporting the medical cost of needy children. This month we have supported the below OPD case of underprivileged children under difficult circumstances, as parents are unable to support them financially.

Our motive is to Spread SMILES across MILES...

Baby Priyanka Age: 10 years

Master Rishabh Age: 9 months

Master Shivam Age: 2years

Master Abhir Age: 1 year

Baby Arohi Age: 1 year