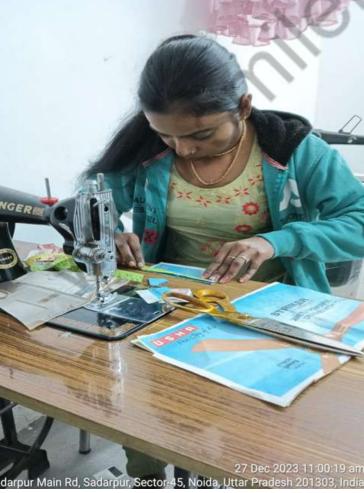

### Garima Project (December 2nd week)

Training women for a better future by teaching them tailoring.

#### Garima Project (December 4th week)

Stitching together dreams: Empowering lives through skill-building at our NGO's sewing workshops.