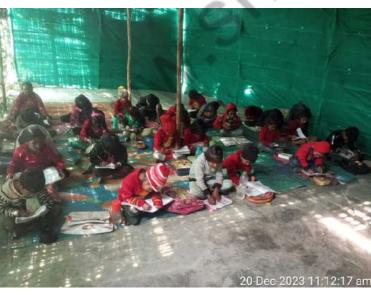

### Educational Drive (December 1st week)

Child Development activities for a well-developed active body in our rehab.

### Educational Program (December 2nd week)

Slavery is one of the worst forms of violence – as is the denial of education. Education is key to liberating children from slavery.