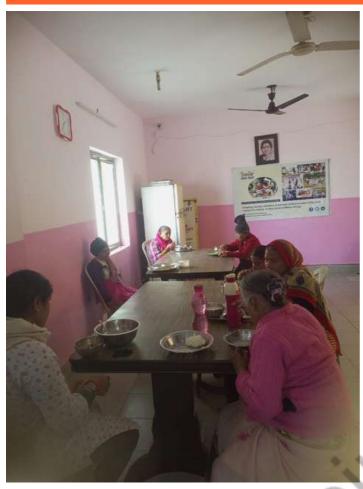

### Maa Dham Program (December 1st week)

Smile India Trust believes that caring about the elderly's health and nutrition for their well-being is life's greatest value.

We serve daily meals in old age home.

## Maa Dham Program (December 2nd week)

We're not just feeding them; we're talking to them caring for them as a family.