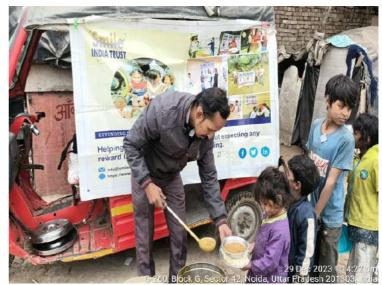

## Maa Dham Program (December 2nd week)

We're not just feeding them; we're talking to them caring for them as a family.

## Parent Teacher Meet (December 2nd week)

Nourishing communities, one meal at a time, because hunger knows no boundaries.

Empowering lives through the power of a well-balanced plate.