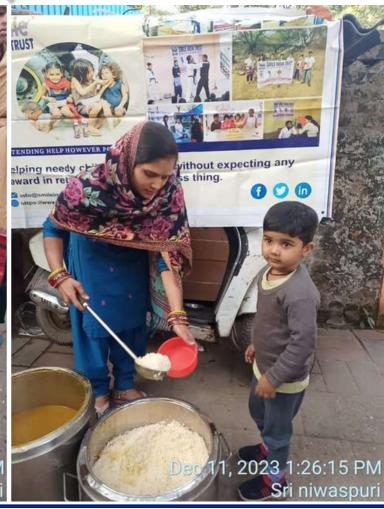

## Meal of Happiness Program (December 3rd week)

Bridging the gap between abundance and scarcity with a plate of kindness.

### Meal of Happiness Program (December 4th week)

Ending hunger isn't just a goal; it's our daily commitment.