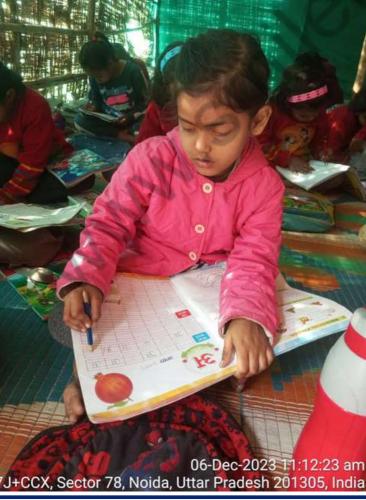

#### **Educational Program** (December 2nd week)

#### **Educational Program** (December 2nd week)

Counseling kids by teaching them good habits and inculcating in them for a better life.