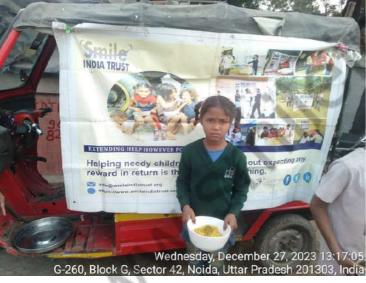

### **Educational Program** (December 1st week)

Distributed food in slums for survival against this extreme winter season.

Intense longing to free India from the shackles of Hunger.