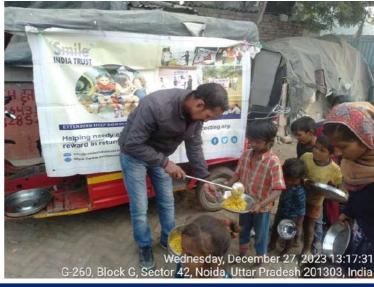

## Meal of Happiness Program (December 3rd week)

Bridging the gap between abundance and scarcity with a plate of kindness.

# Meal of Happiness Program (December 4th week)