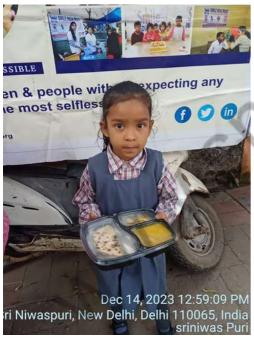

## Meal of Happiness Program (December 3rd week)

Bridging the gap between abundance and scarcity with a plate of kindness.

### Meal of Happiness Program (December 4th week)

Ending hunger isn't just a goal; it's our daily commitment.