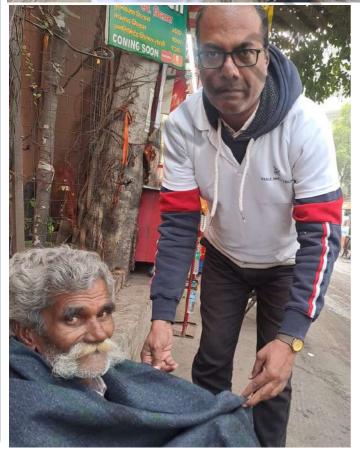

## Blanket Distribution Drive (December 5th week)

Distributed blanket on streets of Delhi & NCR Regions to coat the community in need with kindness this winter.