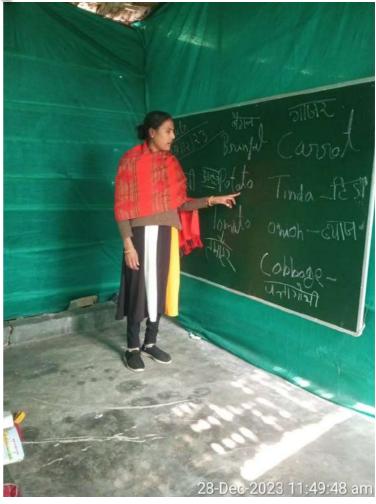

### Educational Program (December 2nd week)

Slavery is one of the worst forms of violence – as is the denial of education. Education is key to liberating children from slavery.