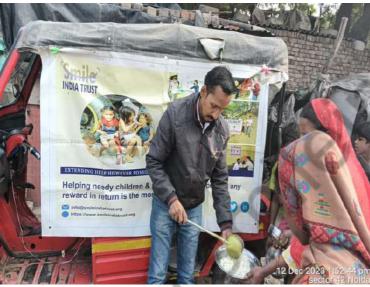

## Meal of Happiness Program (December 3rd week)

Bridging the gap between abundance and scarcity with a plate of kindness.

### Meal of Happiness Program (December 4th week)

Ending hunger isn't just a goal; it's our daily commitment.