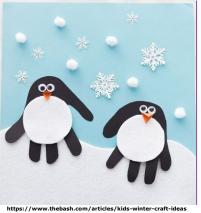

## Handprint Penguin–January 2, 2024

CHOKING HAZARD: This kit may contain small parts. Parental supervision advised.

- 1. Gentoo Penguins are the fastest of all penguin species—They can swim up to 36km/h which is about 22 mph.
- 2. The oldest penguin fossils are 62 million years old.
- 3. Penguins poop every 20 minutes.
- 4. A penguins black and white coloring is called "counter-shading."
- 5. Penguins are expert divers—They dive to catch their food.

Supplies Provided:

Blue Paper

https://www.visitsealife.com/sydney/information/news/5-fun-facts-about-penguins/

Supplies Needed: • Scissors

ien

- Glue
- White Paper

**Black Paper** 

- Googly eyes
- Orange paper

## /www.thebash.com/article

Directions:

- 1. Trace your hands on the black construction paper and cut them out.
  - 2. Cut out a circle on the white paper and glue it to the palm of your hand cut-out.
  - 3. Cut a diamond for the penguins nose out of orange construction paper and glue it on
  - 4. Glue your penguin to the blue paper and don't forget to glue the googly eyes on!