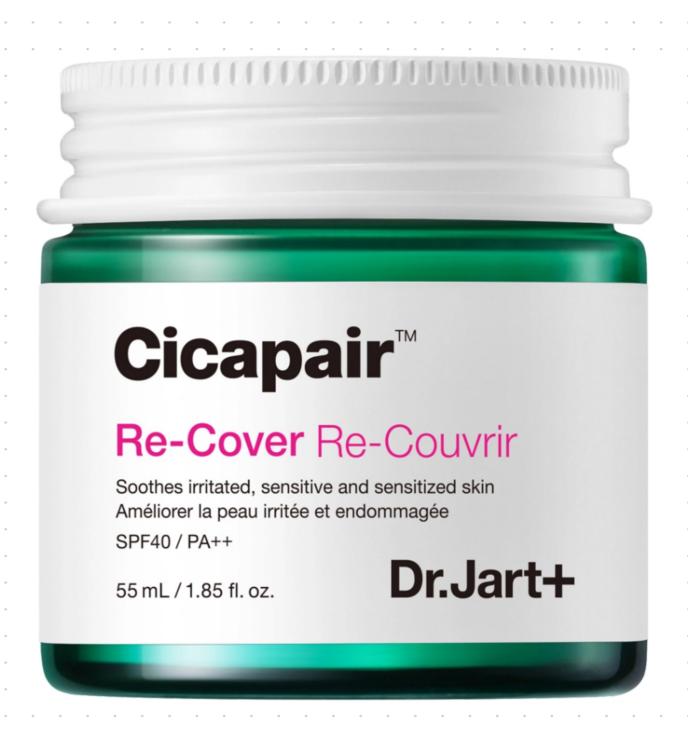

#### CICAPAIR RE-COVER SPF 40 / PA++

A daily colour-correcting treatment cream that covers wounded skin blemishes and protects your skin.

55ml IDR 585,000

Cicapair Line also available in serum & cream

Serum 30 ml IDR 525,000