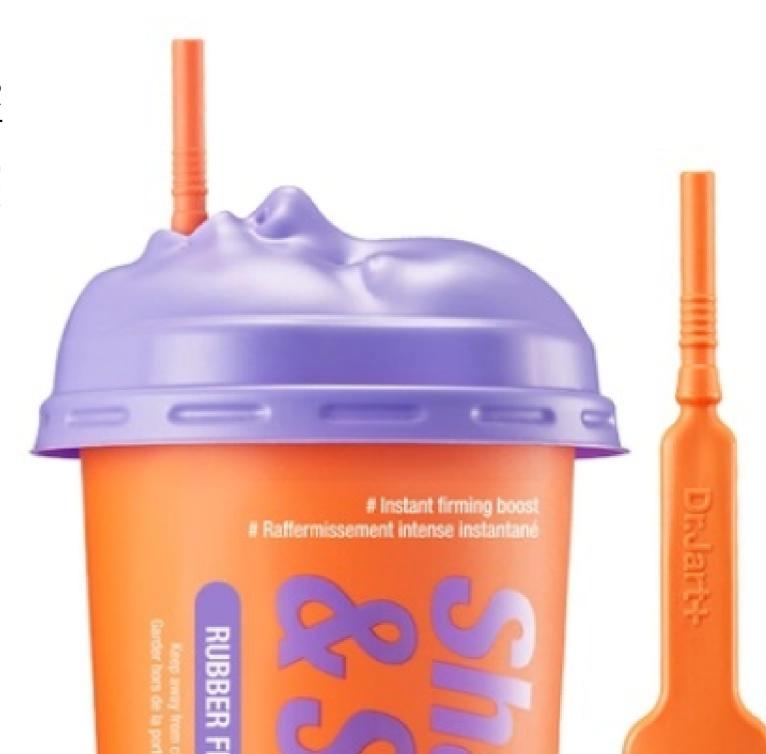

#### DERMASK SHAKING RUBBER ELASTIC SHOT

Give your skin what it craves with Shake & Shot masks from Dr. Jart. These cream-to-sheet masks contain a booster and an ampoule to shake and mix together for specialized skincare elixir. Choose your mask based your skin's needs — hydrating, soothing, brightening, or firming.

IDR 115,000