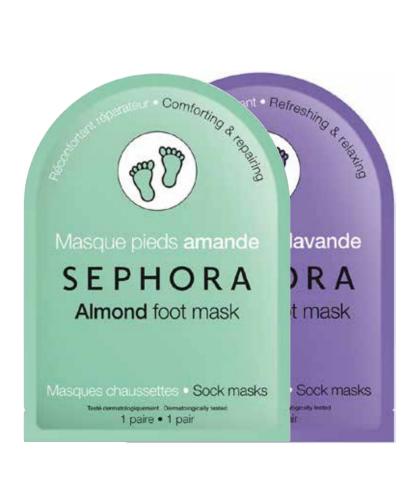

#### FOOT MASK

A line of disposable sock masks soaked in rich formulas to deliver maximum results in as little as 20 minutes.

\*2 variants available: Almond & Lavender

IDR 69,000