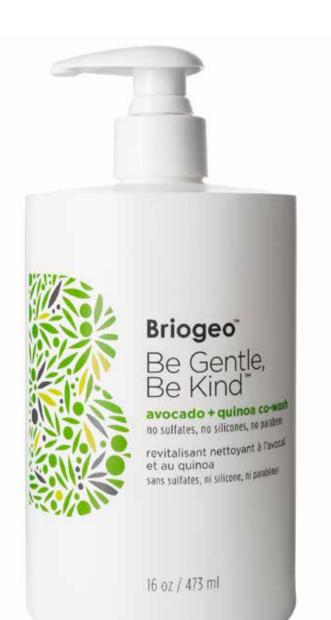

#### BRIOGEO BE GENTLE, BE KIND AVOCADO + QUINOA CO-WASH CONDITIONER

A non-lathering, sulfate-free cleansing conditioner that lifts

away dirt and impurities from the hair, while rehydrating, nourishing and detangling hair.

IDR 515,000