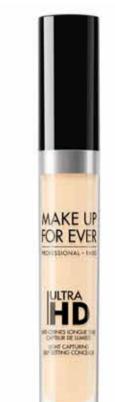

#### ULTRA HD LIGHT CAPTURING SELF-SETTING CONCEALER

Natural-finish creamy concealer with medium, buildable coverage and a second-skin, satin feel

\*Available in 14 different shades.

5ml IDR 540,000