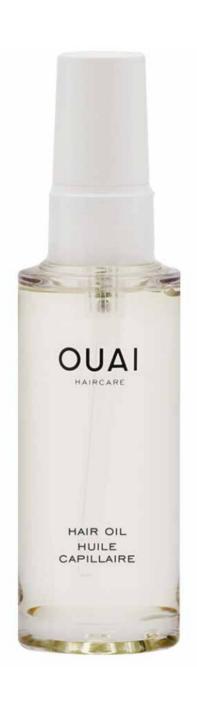

#### **OUAI HAIR OIL**

Ouai's multitasking hair oil smoothes frizz and seals split ends for a high-gloss, silky finish. Packed with African galanga root extract and nutrient-rich ama, borage and baobab oils, it prevents colour from fading and protects hair from sun damage.

IDR 473,000