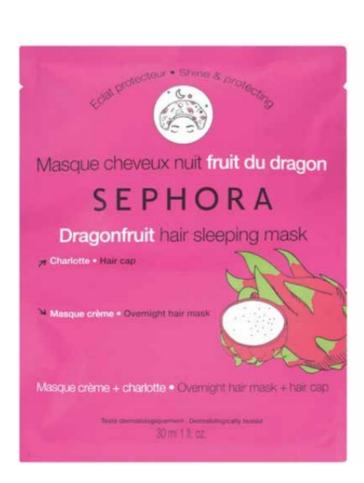

#### HAIR SLEEPING MASK

Hair masks with targeted benefits to hydrate and repair hair while you sleep.

\*4 variants available: Coco, Shea, Aloe Vera & Dragonfruits

IDR 72,000

LIP MASK
Protects and soothes lips