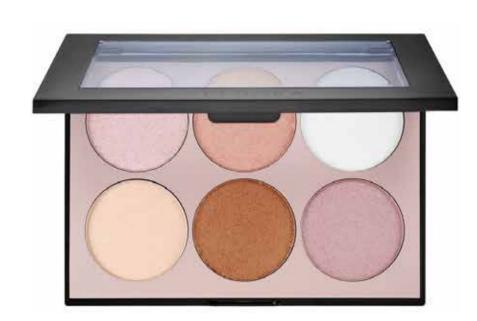

## SEPHORA COLLECTION

THE BUDGET-FRIENDLY CLEANSING ROUTINE FOR EVERYONE.

skin . you . all

TRIPLE ACTION CLEANSING WATER

90% ingredients from natural origin, Made In France

IDR 189,000

ORGANIC COTTON PADS

100% ingredients from natural origin, Agreed by ECOCERT, Smoothness

IDR 53,000

MUD MASK PURIFYING & MATTIFYING

96% ingredients from natural origin, Glows, Strengthens

IDR 263,000

SEPHORA