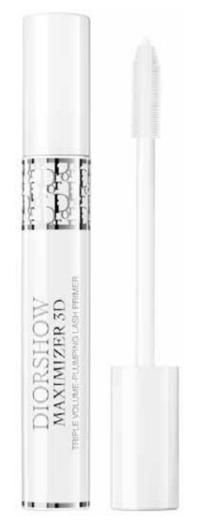

#### DIORSHOW 3D MAXIMIZER

A lash primer with an air-pumped texture that coats each lash with a dense, lightweight layer to intensify the effects of mascara.

IDR 570,000