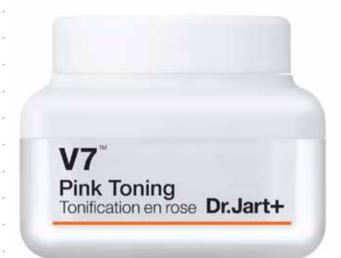

#### PINK TONING

A vitamin-enriched lightweight cream that brightens, soothes and moisturises tired, dull-looking skin tone.

Dr.Jart+ patent complex, Rosy Light<sup>TM</sup> revitalises your skin, Leaving it hydrated and glowing.

50ml IDR 685,000