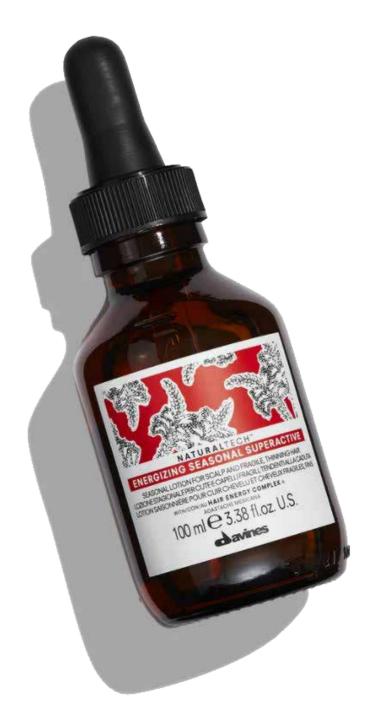

#### **DAVINES SUPERACTIVE** ANTI HAIR LOSS SERUM 100 ML

Serum for hair loss due to androgenetic factors. Its formula improves the scalp tone, controls the hyper-production of serum, reduces the hair loss improving hair density

IDR 2,488,000