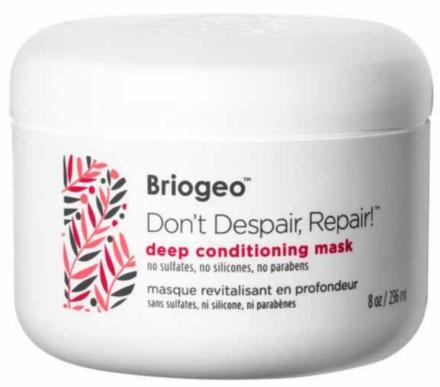

#### BRIOGEO DON'T DESPAIR, REPAIR! DEEP CONDITIONING MASK

An intensive and proven hair treatment to restore essential hydration and enhance resilience to protect against future damage.

IDR 557,000