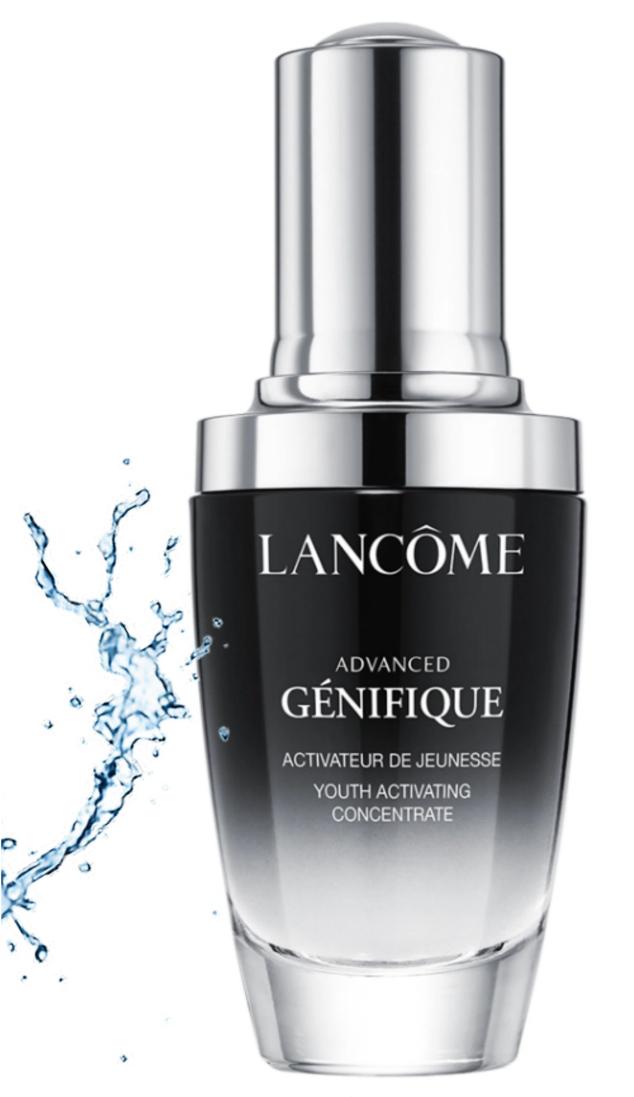

## First thing's first. Your skin!

"Advanced Genifique Serum is the first step to any skincare routine."

#### ADVANCED GÉNIFIQUE SERUM

An anti-ageing serum, with microbiome science, that accelerates skin recovery for stronger, younger-looking skin. After only one bottle, your skin recovers faster and all major signs of ageing are visibly improved.

\*Available in 3 sizes

IDR 1,750,000 50ml

IDR 1,250,000 30ml

325,000 IDR 7ml