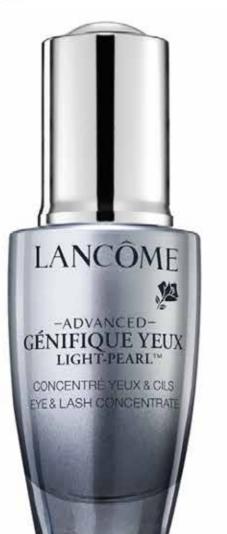

#### ADVANCED GÉNIFIQUE LIGHT-PEARL EYE & LASH CONCENTRATE

Discover the new Advanced Génifique Light Pearl Youth Activating Eye & Lash Concentrate, the first dual eye opener for eyes and lashes. It offers the perfect synergy between a 360-degree massage applicator and youth-activating formula, now enriched with lash actives, including arginine, citric acid and madecassocide.

20ml IDR 1,200,000