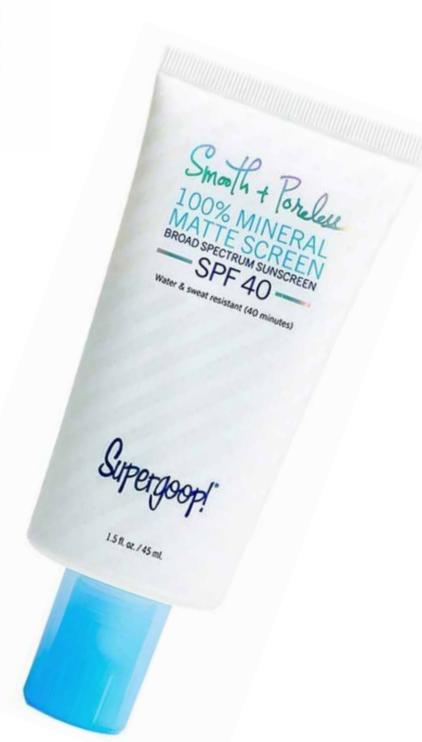

#### ZINCSCREEN 100% MINERAL LOTION SPF 40

It blends into your face easily without leaving behind a white cast and it works well underneath makeup, leaving skin feeling soft and smooth.

IDR 651,000

1.7 ft. oz. / 50 ml.