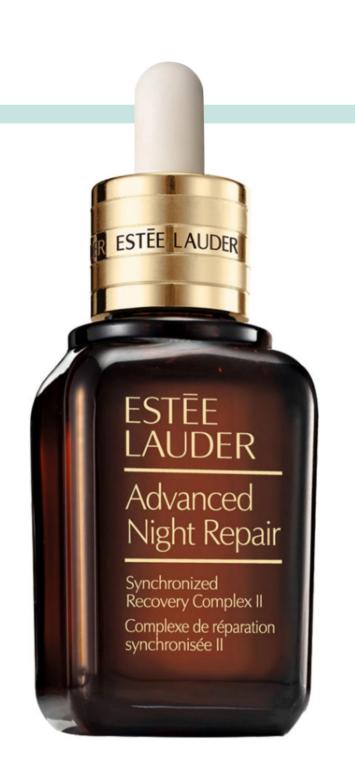

## ADVANCED NIGHT REPAIR SYNCHRONIZED RECOVERY COMPLEX II

A powerful nighttime renewal for radiant, youthful-looking skin that instantly adds radiance and intensely hydrates.

\*Available in 3 sizes.

50ml IDR 1,650,000 30ml IDR 1,150,000