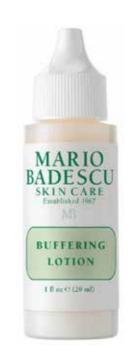

#### **BUFFERING LOTION**

This lotion contains B vitamins and amino acids, which nourish the skin for improved resistance against bacterial formation. Allantonin also provides healing and soothing benefits by reducing irritation and redness. This lotion has a deeply penetrating, fast-absorbing formula that reduces cystic acne fast and helps prevent further breakouts.

IDR 390,000