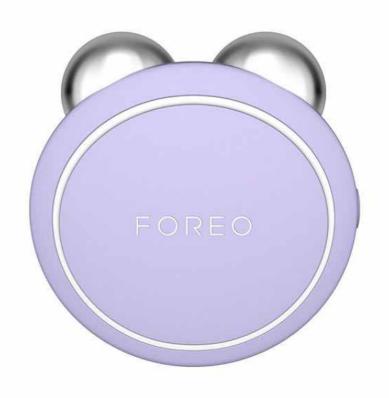

#### BEAR MINI

This compact facial firming device that targets initial signs of ageing by combining precision microcurrent & T-Sonic<sup>TM</sup> pulsations for firmer-looking skin and a youthful glow. Microcurrent facial toning directs electrical current onto the skin for fit, younger-looking skin.

\*Available in Lavender and Pearl Pink

IDR 3,140,000