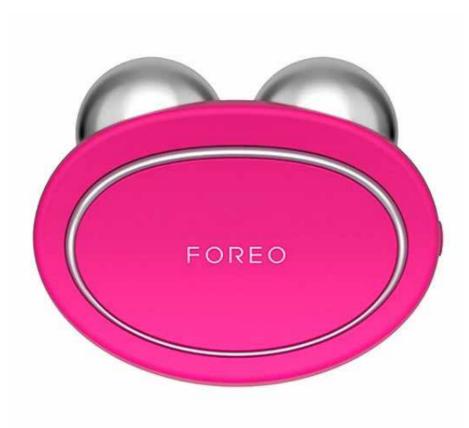

#### BEAR

This fierce device, combining superior microcurrent & T-Sonic™ pulsations, tightens and firms your skin for a youthful, contoured complexion. Microcurrent facial toning directs electrical current onto the skin for fit, younger-looking skin.

IDR 4,579,000