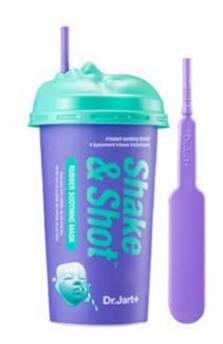

#### DERMASK SHAKING RUBBER HYDRO SHOT

Give your skin what it craves with Shake & Shot masks from Dr. Jart. These cream-to-sheet masks contain a booster and an ampoule to shake and mix together for specialized skincare elixir. Choose your mask based your skin's needs — hydrating, soothing, or firming.

IDR 115,000