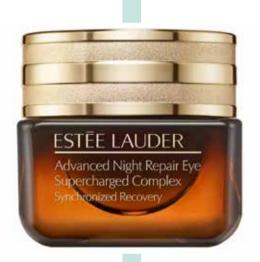

## ADVANCED NIGHT REPAIR EYE SUPERCHARGED COMPLEX

A supercharged advanced night repair treatment, now with 10 times the Concentrated Repair Technology, to help repair the visible impact of lack of sleep, UV, pollution and even blue light.

15ml IDR 980,000