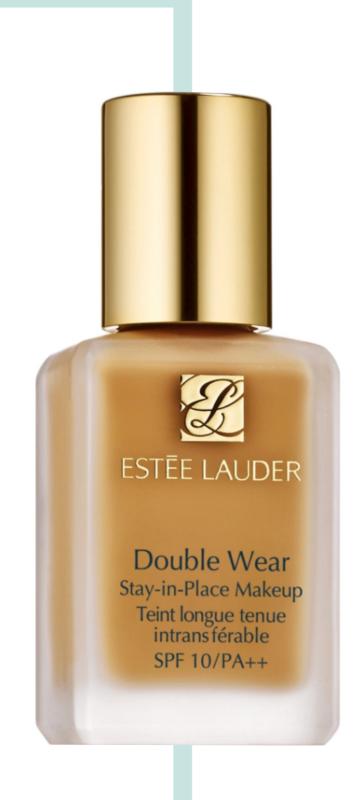

## DOUBLE WEAR STAY-IN-PLACE FOUNDATION

Double Wear is made in your shade for a flawless, natural matte finish. It feels lightweight and so comfortable, you won't believe it's super-long wear with no touch-ups needed through the day.

30ml IDR 695,000

Also available in Nude Waterfresh line Ask our cast members for further assistance.