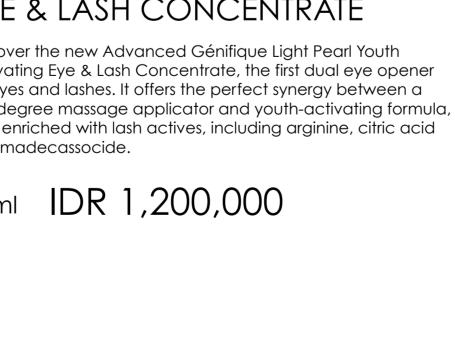

#### ADVANCED GÉNIFIQUE LIGHT-PEARL EYE & LASH CONCENTRATE

Discover the new Advanced Génifique Light Pearl Youth Activating Eye & Lash Concentrate, the first dual eye opener for eyes and lashes. It offers the perfect synergy between a 360-degree massage applicator and youth-activating formula, now enriched with lash actives, including arginine, citric acid and madecassocide.

20ml IDR 1,200,000