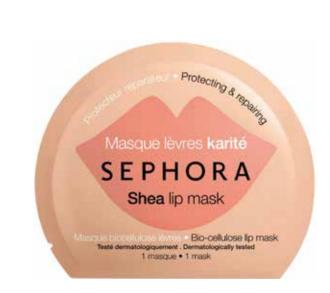

#### HAIR SLEEPING MASK

Hair masks with targeted benefits to hydrate and repair hair while you sleep.

\*4 variants available: Coco, Shea, Aloe Vera & Dragonfruits

IDR 72,000

LIP MASK
Protects and soothes lips

IDR 39,000