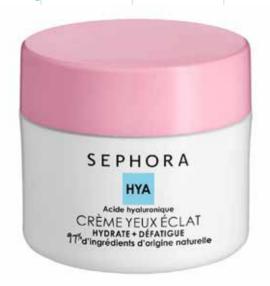

#### BRIGHTENING EYE CREAM

The gel-cream texture absorbs rapidly without leaving a greasy film. 97% ingredients from natural origin, Hydrates, Depuffes.

IDR 253,000