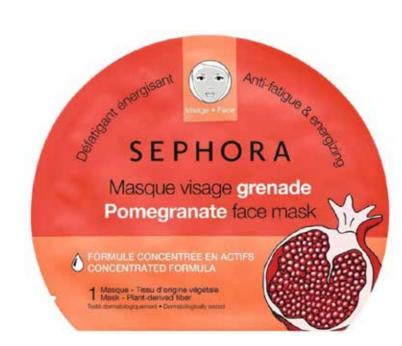

#### FACE MASK

"Second Skin" Effect, Result in 15 Minutes

\*6 variants available: Aloe Vera, Coconut, Green Tea, Lychee, Pineapple & Pomegranate

IDR 59,000