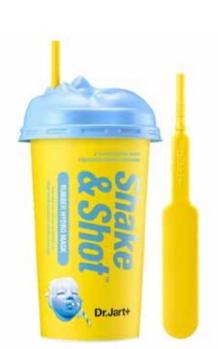

#### DERMASK SHAKING RUBBER SOOTHING SHOT

Give your skin what it craves with Shake & Shot masks from Dr. Jart. These cream-to-sheet masks contain a booster and an ampoule to shake and mix together for specialized skincare elixir. Choose your mask based your skin's needs — hydrating, soothing, brightening, or firming.

IDR 115,000