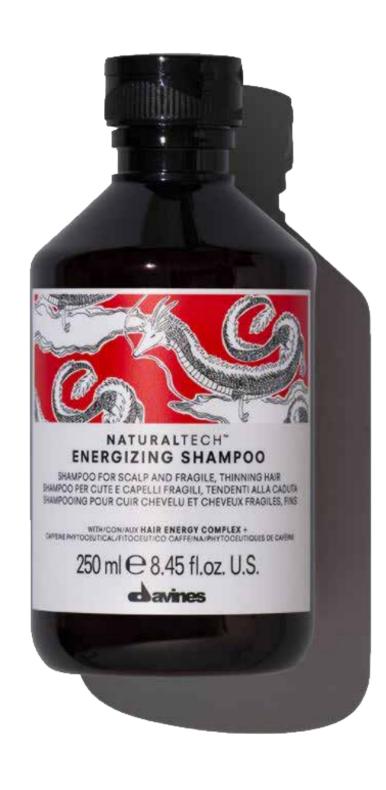

#### DAVINES ENERGIZING ANTI HAIR LOSS SHAMPOO 250ML

For treating thinning and breakage-prone hair. Energizing Shampoo stimulates circulation using caffeine phytoceuticals and improves hair elasticity, preventing loss. Helps stimulate new hair growth. Reinforces weak hair to prevent breakage.

IDR 399,000