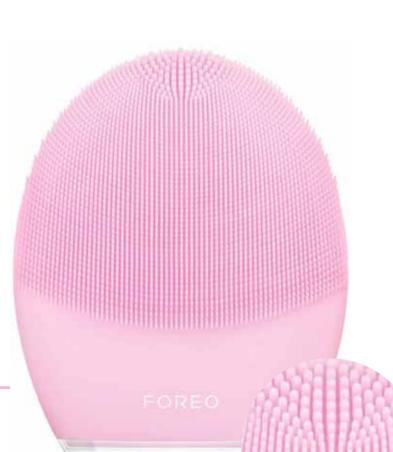

## FOREO

#### LUNA PLAY PLUS

A waterproof facial cleansing device that channels T-Sonic<sup>™</sup> pulsations through soft silicone touch-points for deep and gentle cleansing.

\*Available in 7 colors

IDR 875,000