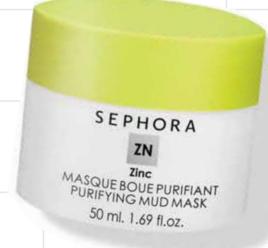

IDR 53,000

MUD MASK PURIFYING & MATTIFYING

96% ingredients from natural origin, Glows, Strengthens

IDR 263,000

SEPHORA