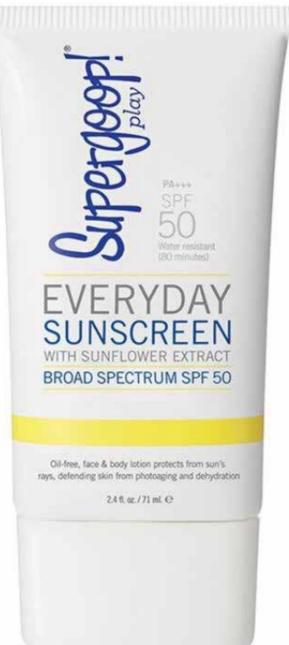

#### **EVERYDAY SUNSCREEN SPF 50**

An antioxidant-rich, oil-free sunscreen that smoothens and preps your skin with a velvety matte, makeup-gripping finish.

\*Available in 2 sizes

222 ml IDR 529,000 71 ml IDR 367,000