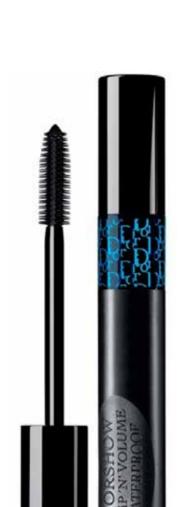

#### DIORSHOW PUMP N' VOLUME WATERPROOF MASCARA

A super-volumising squeezable mascara with a fully loaded brush for instant, extreme lash volume.

IDR 570,000

DIORSKIN NUDE AIR LOOSE POWDER
4 different shades available