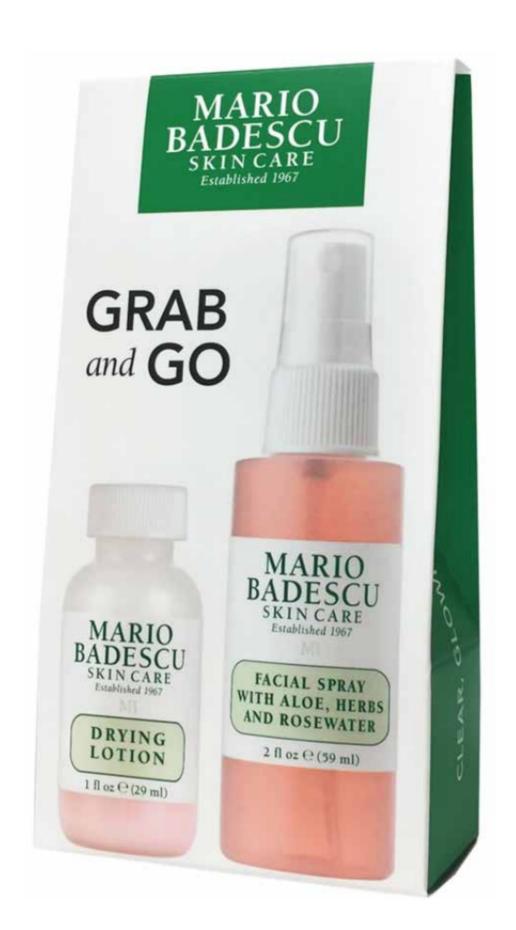

GRAB & GO

Get clear, glowing skin on the go with this travel set of favourites from Mario Badescu. Drying Lotion nixes pesky pimples overnight by drying them out while the rejuvenating facial mist is a TSA-approved pick-me-up that restores hydration to skin and hair any time of day.

IDR 425,000

This quick-drying, acne-targeting formulation is gentle, non-irritating and gets visible results overnight, making it a must-have in everyone's skincare regimen.

IDR 390,000