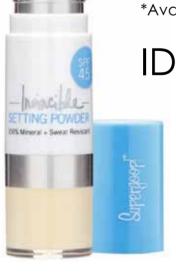

#### INVINCIBLE SETTING POWDER SPF 45

Made with reapplication in mind, this formula leaves you SPF-protected with a flawless complexion all day long. Formulated with non-drying ingredients, it provides a soft-focus matte finish, blurring the look of fine lines and imperfections. With no flashback, it gives you an "insta-perfect" look without clogging your pores.

\*Available in 4 shades (Translucent, Light, Medium, Deep)

IDR 499,000