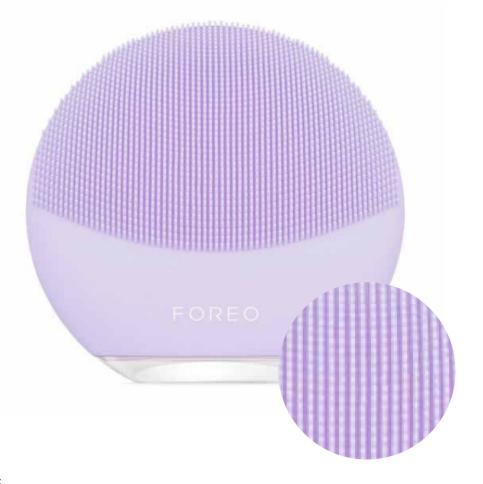

#### LUNA MINI 3

The ultimate post workout cleanse for a fresh, healthy glow, the Luna mini 3 features extra-gentle silicone touchpoints and 8,000 T-Sonic pulsations per minute at 12 intensities to expertly lifts away dirt, oil and sweat for a fresh, healthy glow.

\*Available in Lavender, Fuschia, Pearl Pink, Sunflower Yellow

IDR 2,467,000