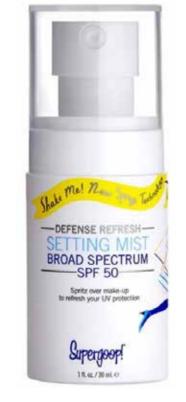

#### DEFENSE REFRESH SETTING MIST SPF 50

Infused with antioxidant-rich rosemary, this weightless spray locks in your morning makeup, controls natural oils, and evens complexion.

\*Available in 2 sizes

30 ml IDR 265,000 88 ml IDR 509,000