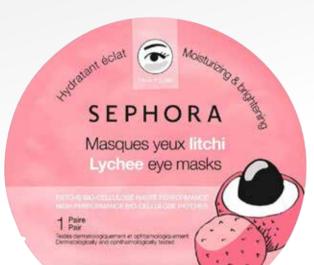

#### EYE MASK

A line of natural fiber eye masks; each with a skin-refreshing benefit.

\*3 variants available: Lychee, Cucumber, Pomegranate

IDR 59,000