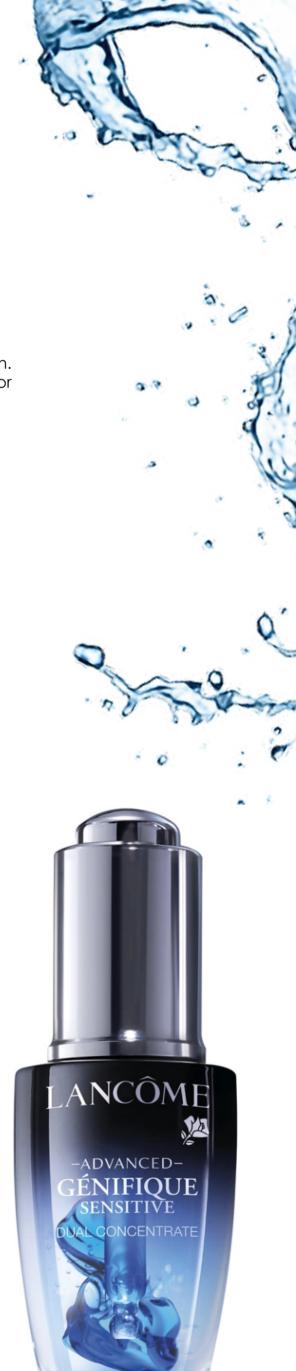

#### ADVANCED GÉNIFIQUE SENSITIVE **DUAL CONCENTRATE**

A dual antioxidant serum boosted with pure ferulic acid and pure vitamin E that is self-activated, mixing automatically inside a soothing base of centella asiatica to instantly calm distressed skin and protect against environmental aggressors.

IDR 1,250,000