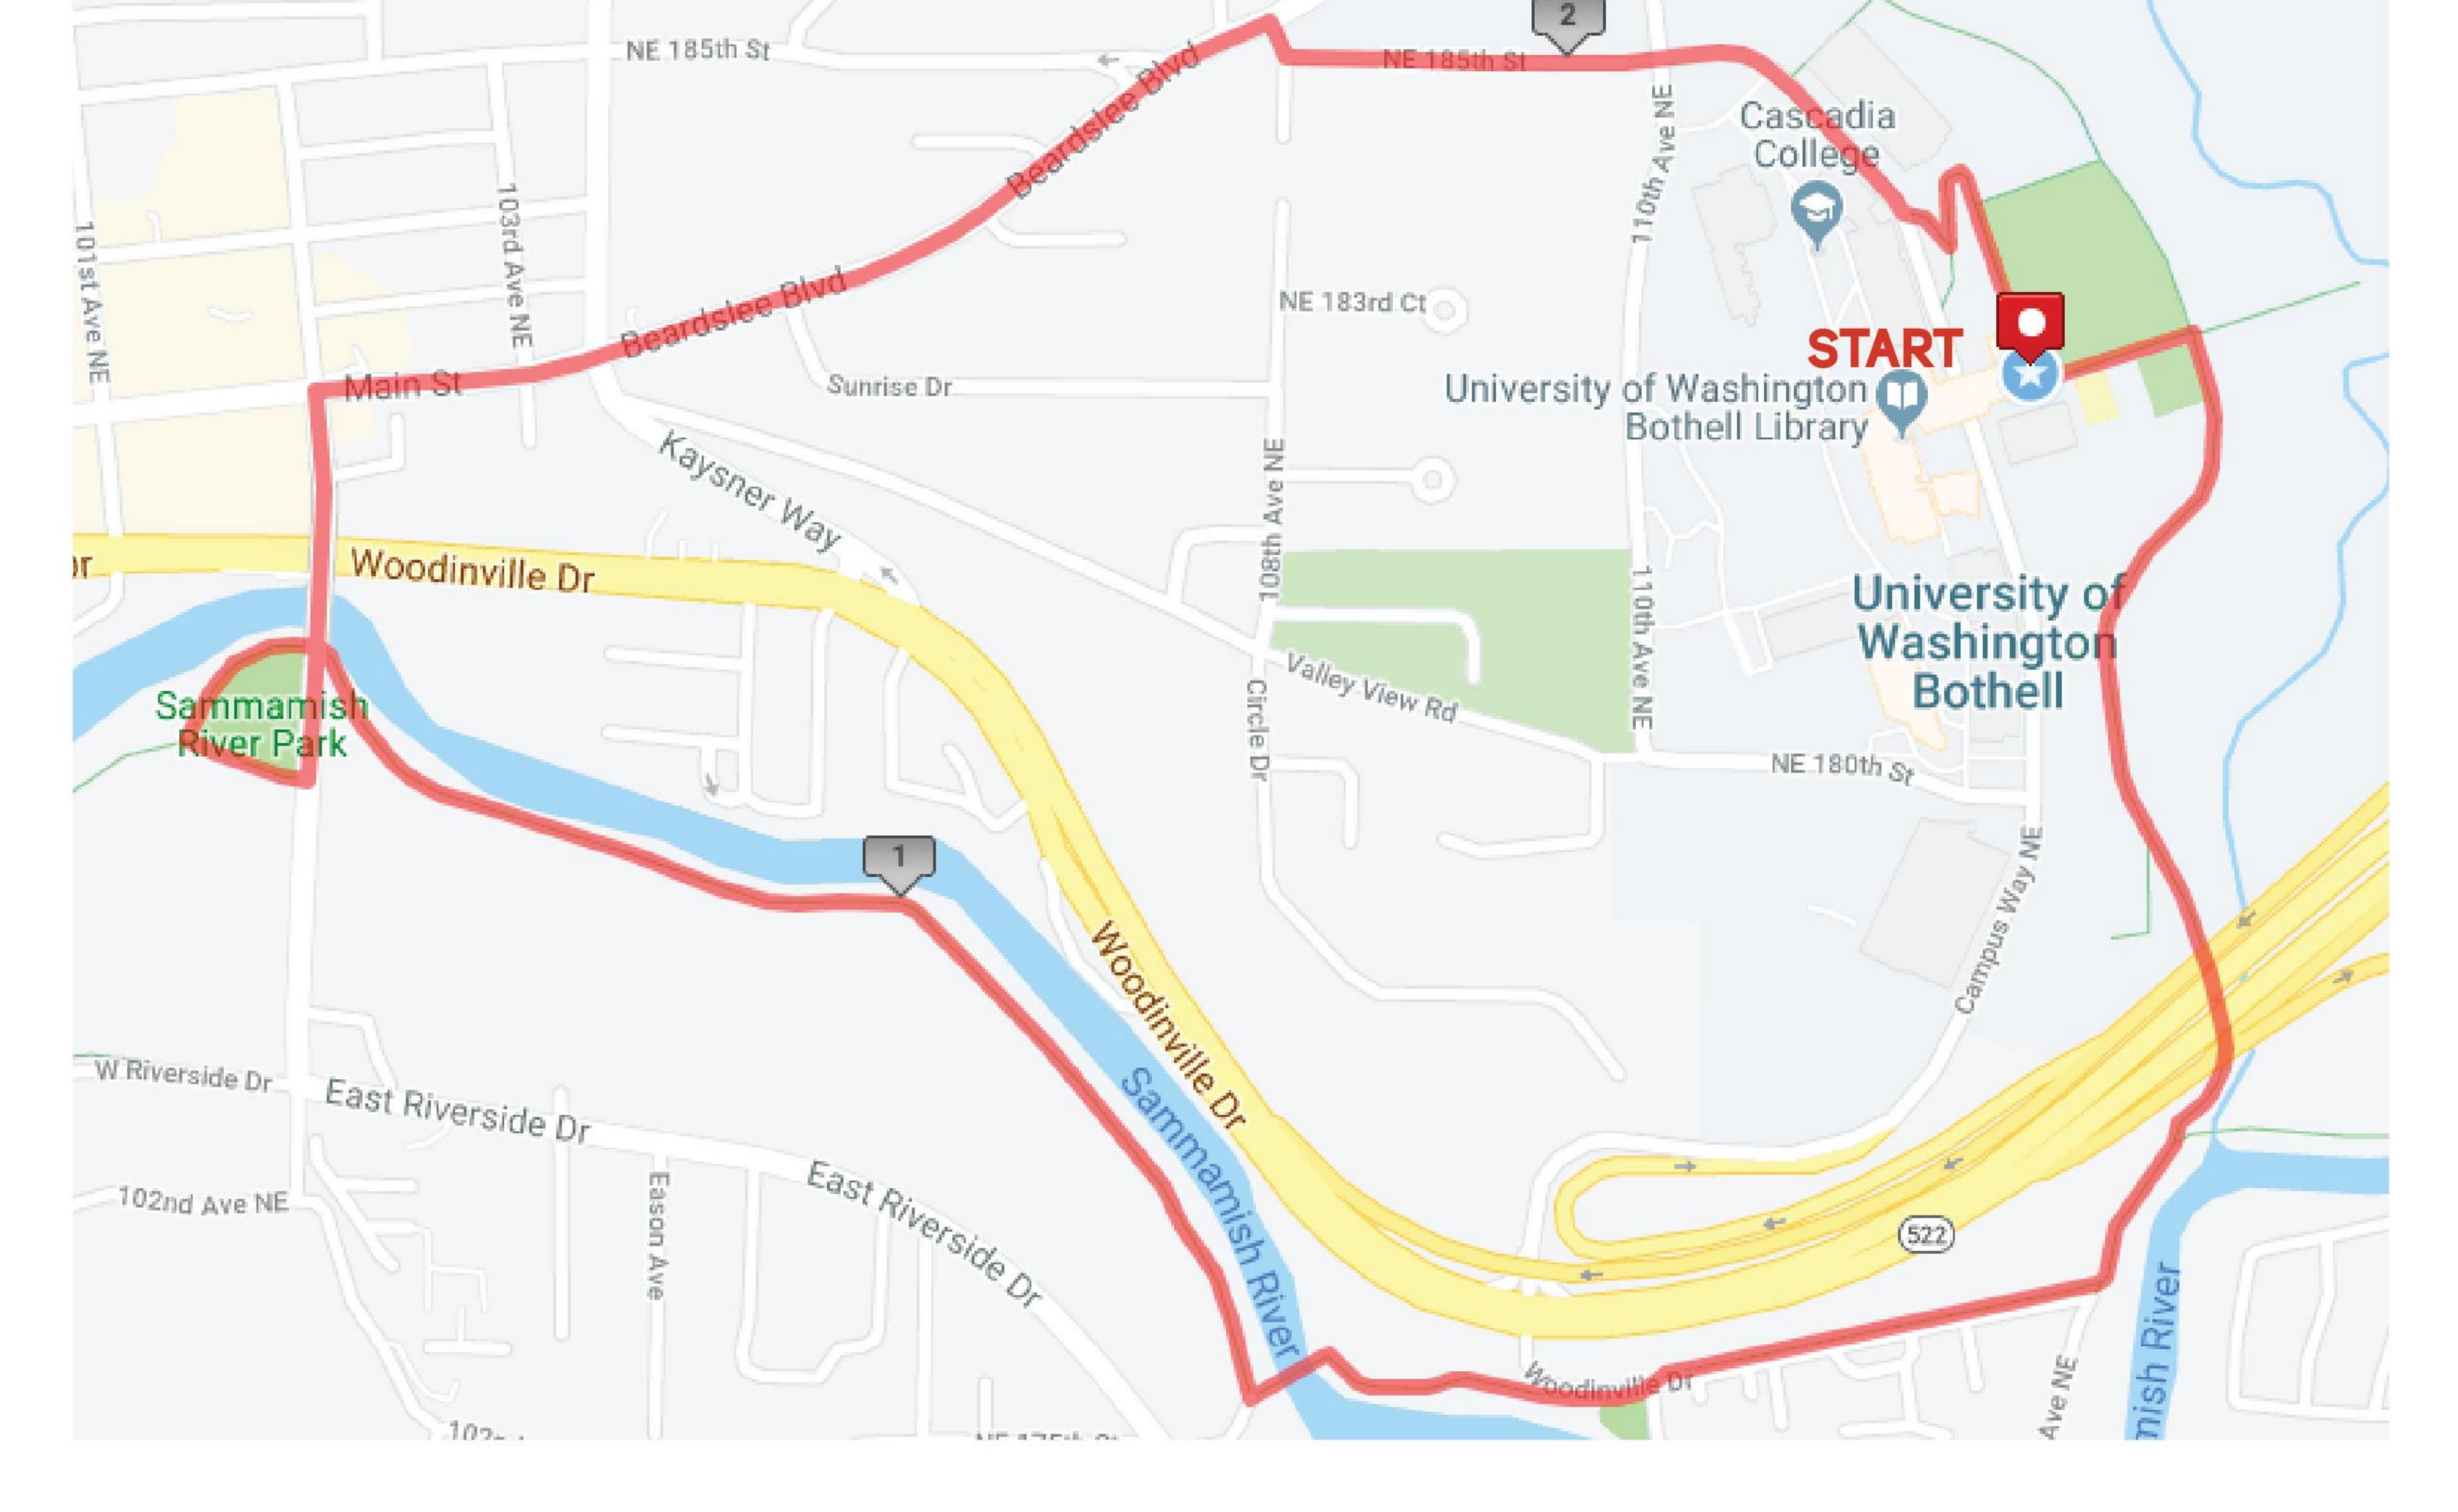

## WALKING ROUTES

Switch up your typical route by walking the following 2-mile loop!