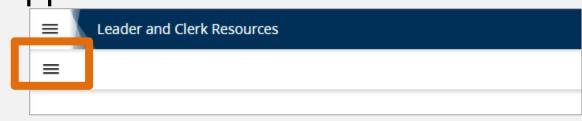

#### Menu

If you're using LCR on a mobile device and don't see the menu at the top, click the **Menu** icon ( $\equiv$ ). A dropdown version of the menu will appear.

| E Leader and Clerk Resources |
|------------------------------|
| =                            |
| <b>☆</b> LCR Home            |
| Organizations 🕶              |
| Reports ▼                    |