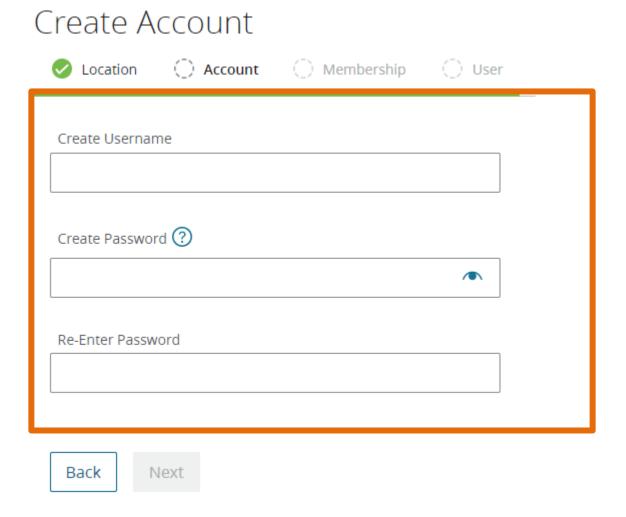

To comply with International Privacy Laws, please select your location below.

| Location             |
|----------------------|
| Dominican Republic - |
|                      |

Next

3

Create a **username** and **password**.