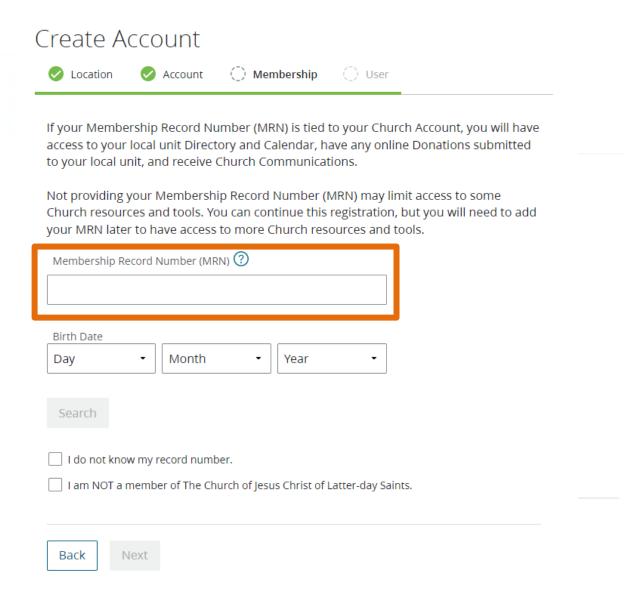

Fill in your Membership Record Number (MRN). You can find your membership number on your temple recommend, or you can ask your ward clerk to look it up.

#### Add your **Date of Birth**

| reate A         | ccount                                                                                                                                                                                              |
|-----------------|-----------------------------------------------------------------------------------------------------------------------------------------------------------------------------------------------------|
| Location        | Account ( ) Membership ( ) User                                                                                                                                                                     |
| access to your  | ership Record Number (MRN) is tied to your Church Account, you will have<br>local unit Directory and Calendar, have any online Donations submitted<br>nit, and receive Church Communications.       |
| Church resource | your Membership Record Number (MRN) may limit access to some<br>ces and tools. You can continue this registration, but you will need to add<br>r to have access to more Church resources and tools. |
| Membership Re   | ecord Number (MRN) 💿                                                                                                                                                                                |
|                 |                                                                                                                                                                                                     |
| Birth Date      | ▼ Month ▼ Year ▼                                                                                                                                                                                    |
| Search          |                                                                                                                                                                                                     |
| I do not know   | w my record number.                                                                                                                                                                                 |
| ☐ I am NOT a n  | member of The Church of Jesus Christ of Latter-day Saints.                                                                                                                                          |
|                 |                                                                                                                                                                                                     |
| Back N          | lext                                                                                                                                                                                                |