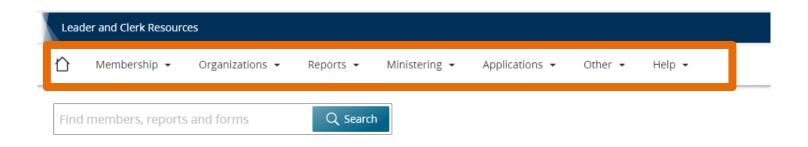

#### How do I access Leaders and Clerk Resources (LCR)?

- 1. Go to lcr.ChurchofJesusChrist.org
- \_

2. Sign in to your **Church** account with your username and password.

3. Click on the menu headings to see the available features..