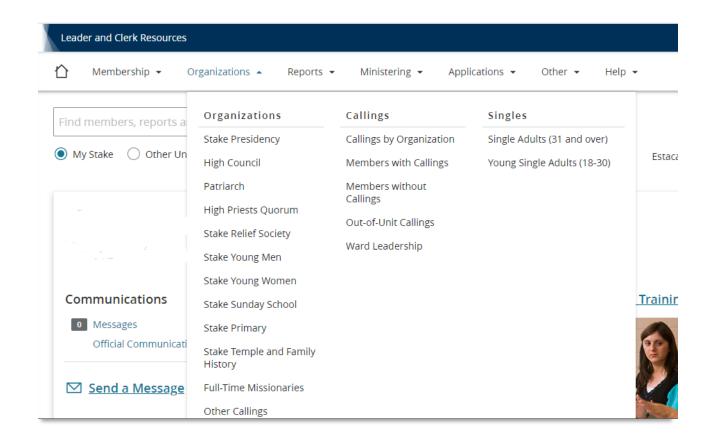

#### How do I access Leaders and Clerk Resources (LCR)?

- 1. Go to lcr.ChurchofJesusChrist.org
- \_

2. Sign in to your **Church** account with your username and password.

3. Click on the menu headings to see the available features..

#### Menu

If you're using LCR on a mobile device and don't see the menu at the top, click the **Menu** icon ( $\equiv$ ). A dropdown version of the menu will appear.

| E Leader and Clerk Resources |
|------------------------------|
| =                            |
| <b>☆</b> LCR Home            |
| Organizations 🕶              |
| Reports ▼                    |