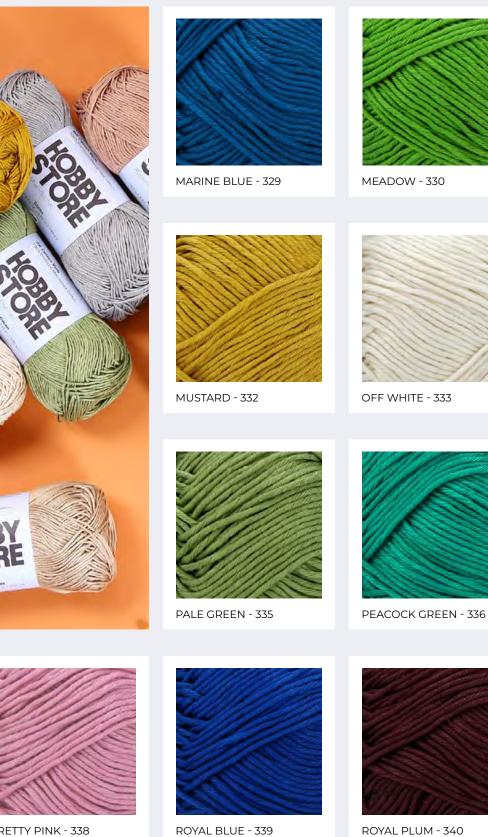

PRETTY PINK - 338

SEA BLUE - 341

magicneedles.in

SKIN - 342

SKY BLUE - 343

SMOKY BLUE - 344

STONE - 345

SUNSHINE - 346

TEAL - 347

TURQUOISE - 348

VIOLACEOUS - 349

VIOLET FLOWER - 350

WHITE - 451

magicneedles.in