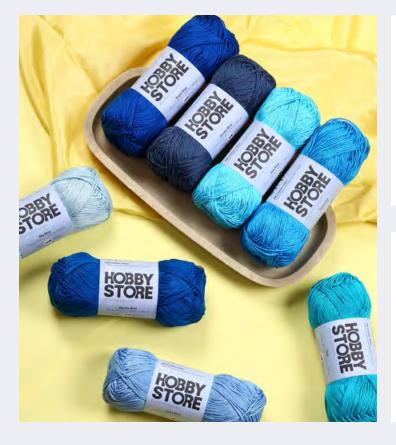

# Hobby Store Cotton Yarn

Hobby Store 100% Premium Mercerised Cotton Yarn – a meticulously crafted range that promises to elevate your creative projects. Available in a vibrant colour palette in various weights, our yarns are designed to meet the highest standards of artisanship, making them the perfect choice for passionate crafters and hobbyists.

## **DK Cotton Yarn**

DK Cotton Yarn from Hobby Store is meticulously crafted from 100% Premium Mercerised Cotton. Unleash your artistic spirit with the exceptional quality and dynamic color palette exclusive to our DK Cotton Yarn.