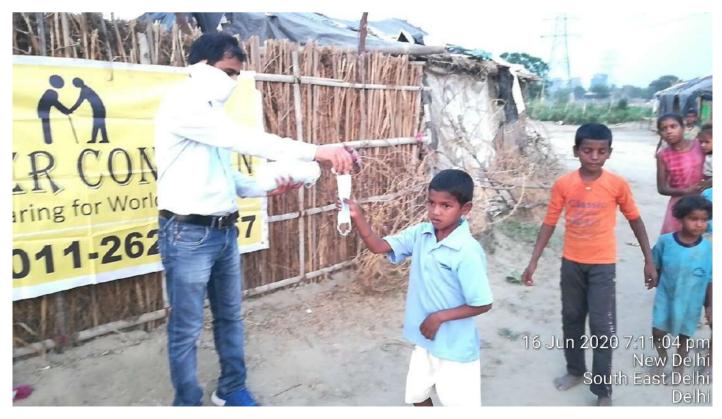

### Dear Donor,

month, we have helped Like everv many underprivileged people in June 2020. We feel gleeful when we share our activities with you, and we hope that maybe our efforts will encourage you to do something for the helpless souls. With time, we have realized that real happiness lies in making others happy. If we look at this month, we have distributed food and face masks for needy people stuck due to lockdown at various places in Delhi /NCR region. Here, we are sharing some of the images with you in which you can see how our team is working. Thanks for your blessings and support.

Phone: +(91)-9205123368

Thanks & Regards, Mother Concern Team

An effort made for the happiness of others lifts us above ourselves.

Charity sees the need, not the cause..Let's fight for a happy end.

Saving life from Coronavirus by distributing mask in Delhi affected areas.