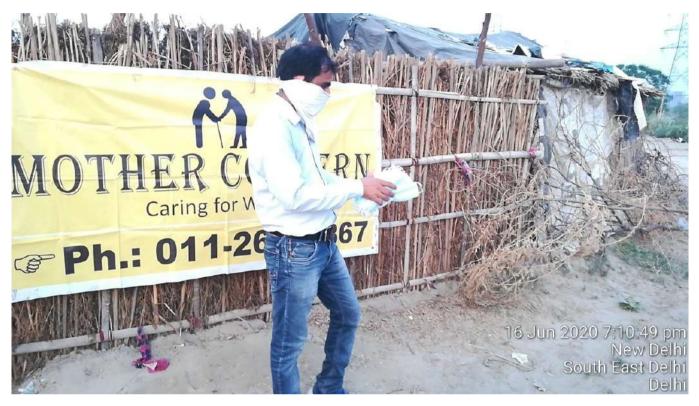

### Dear Donor,

month, we have helped Like everv many underprivileged people in June 2020. We feel gleeful when we share our activities with you, and we hope that maybe our efforts will encourage you to do something for the helpless souls. With time, we have realized that real happiness lies in making others happy. If we look at this month, we have distributed food and face masks for needy people stuck due to lockdown at various places in Delhi /NCR region. Here, we are sharing some of the images with you in which you can see how our team is working. Thanks for your blessings and support.

Phone: +(91)-9205123368

Thanks & Regards, Mother Concern Team

An effort made for the happiness of others lifts us above ourselves.

Charity sees the need, not the cause..Let's fight for a happy end.

Saving life from Coronavirus by distributing mask in Delhi affected areas.