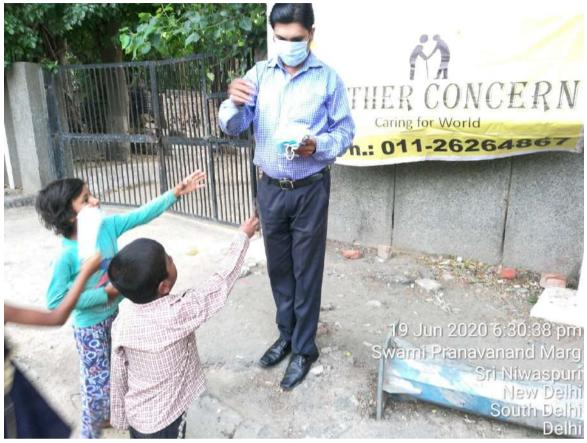

### Dear Donor,

month, we have helped Like everv many underprivileged people in June 2020. We feel gleeful when we share our activities with you, and we hope that maybe our efforts will encourage you to do something for the helpless souls. With time, we have realized that real happiness lies in making others happy. If we look at this month, we have distributed food and face masks for needy people stuck due to lockdown at various places in Delhi /NCR region. Here, we are sharing some of the images with you in which you can see how our team is working. Thanks for your blessings and support.

Phone: +(91)-9205123368

Thanks & Regards, Mother Concern Team

An effort made for the happiness of others lifts us above ourselves.

Charity sees the need, not the cause..Let's fight for a happy end.

Saving life from Coronavirus by distributing mask in Delhi affected areas.