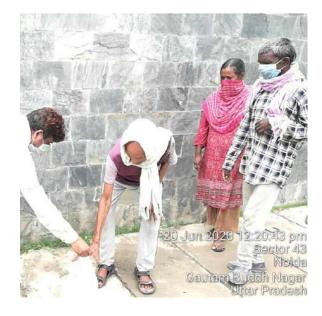

### Dear Donor,

month, we have helped Like everv many underprivileged people in June 2020. We feel gleeful when we share our activities with you, and we hope that maybe our efforts will encourage you to do something for the helpless souls. With time, we have realized that real happiness lies in making others happy. If we look at this month, we have distributed food and face masks for needy people stuck due to lockdown at various places in Delhi /NCR region. Here, we are sharing some of the images with you in which you can see how our team is working. Thanks for your blessings and support.

Together we can make a difference to fight against Covid-19

Distribution of ration for the weaker section of our society..

Together we have bought a change and would like to make a larger difference in our country..