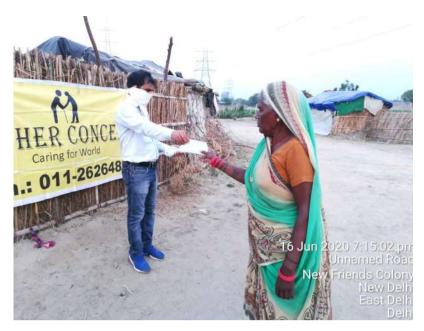

### Dear Donor,

month, we have helped Like everv many underprivileged people in June 2020. We feel gleeful when we share our activities with you, and we hope that maybe our efforts will encourage you to do something for the helpless souls. With time, we have realized that real happiness lies in making others happy. If we look at this month, we have distributed food and face masks for needy people stuck due to lockdown at various places in Delhi /NCR region. Here, we are sharing some of the images with you in which you can see how our team is working. Thanks for your blessings and support.

Together we can make a difference to fight against Covid-19

Distribution of ration for the weaker section of our society..

Together we have bought a change and would like to make a larger difference in our country..

Help the needy.

Distributing ration to daily wagers and people affected due to lockdown.

No one has
ever become
poor by
giving..so we
all should
give a
helping hand
to needy.