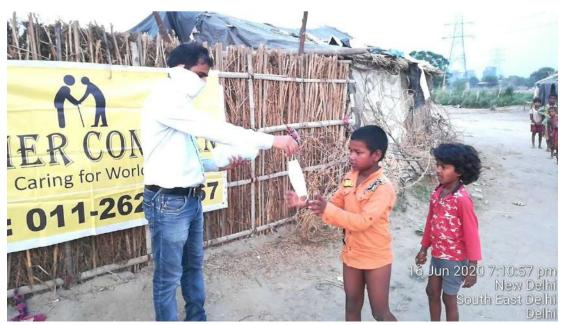

### Dear Donor,

month, we have helped Like everv many underprivileged people in June 2020. We feel gleeful when we share our activities with you, and we hope that maybe our efforts will encourage you to do something for the helpless souls. With time, we have realized that real happiness lies in making others happy. If we look at this month, we have distributed food and face masks for needy people stuck due to lockdown at various places in Delhi /NCR region. Here, we are sharing some of the images with you in which you can see how our team is working. Thanks for your blessings and support.

Phone: +(91)-9205123368

Thanks & Regards, Mother Concern Team

An effort made for the happiness of others lifts us above ourselves.

Charity sees the need, not the cause..Let's fight for a happy end.

Saving life from Coronavirus by distributing mask in Delhi affected areas.