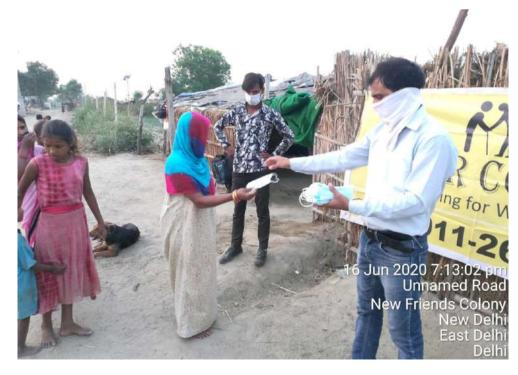

### Dear Donor,

month, we have helped Like everv many underprivileged people in June 2020. We feel gleeful when we share our activities with you, and we hope that maybe our efforts will encourage you to do something for the helpless souls. With time, we have realized that real happiness lies in making others happy. If we look at this month, we have distributed food and face masks for needy people stuck due to lockdown at various places in Delhi /NCR region. Here, we are sharing some of the images with you in which you can see how our team is working. Thanks for your blessings and support.

Phone: +(91)-9205123368

Thanks & Regards, Mother Concern Team

An effort made for the happiness of others lifts us above ourselves.

Charity sees the need, not the cause..Let's fight for a happy end.

Saving life from Coronavirus by distributing mask in Delhi affected areas.