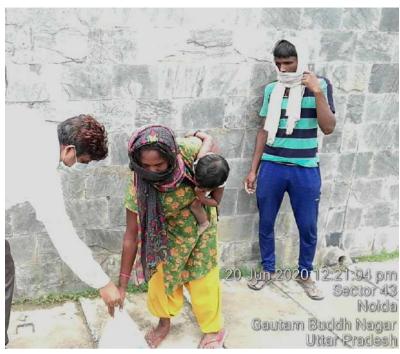

As one person
we cannot
change the
world,
But we can
change the
world of one
person.

Saving lives
of daily
wagers and
needy people
in affected
areas during
lockdown.

The work of Coronavirus warriors impacts on the needy lives, even if we are not aware of it..