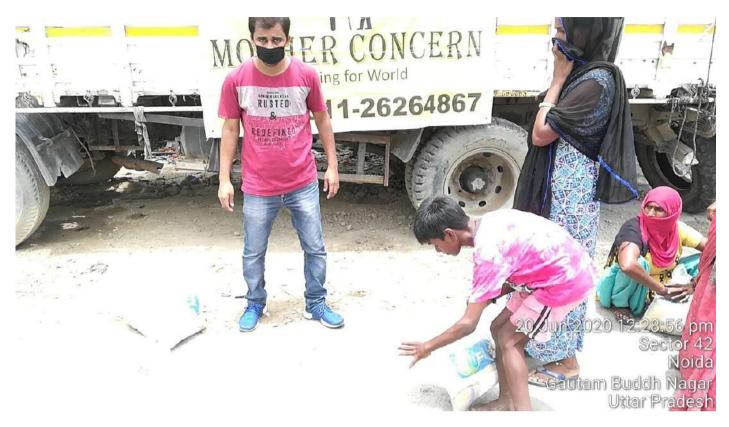

Help the needy.

Distributing ration to daily wagers and people affected due to lockdown.

No one has
ever become
poor by
giving..so we
all should
give a
helping hand
to needy.