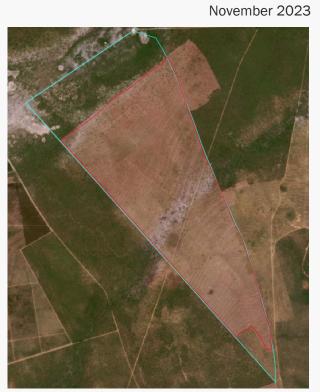

|                               |                |                                                  |         |                                        | Case Sludy 1                     |
|-------------------------------|----------------|--------------------------------------------------|---------|----------------------------------------|----------------------------------|
|                               |                |                                                  | ŀ       | Property                               |                                  |
|                               |                | F                                                | azer    | nda Tiborna                            |                                  |
| S                             | ão Félix do 🛛  | Kingu, Pará                                      |         |                                        | Amazon biome                     |
| CAR: PA-15                    | 507300-502     | A16F973F14                                       | 0AF82   | 2D667D5FFCEACC9                        | SIGEF/SNCI 9500172551730         |
| Area property (ha): 4,350 Coo |                |                                                  |         | dinates property:                      | -6.53586,-53.26444               |
|                               |                |                                                  | Cle     | ared Area                              |                                  |
| Co                            | ordinates cle  | earance:                                         |         | -6.52647,-53.2612                      | 22                               |
| 266                           |                | hectares                                         |         | noriod                                 |                                  |
| 15                            | 1,359          | tons of CO <sub>2</sub>                          | 2       | period<br>clearance:                   | June - September 2023            |
|                               | 325            | fires alerts                                     |         |                                        |                                  |
| Inside Fores<br>protecte      |                | Yes                                              |         | 60.32 <sup>ha ir</sup><br>APP          | nside declared Legal Reserve and |
| Type of vegetation:           | submontar      | opy rainforest<br>ne (also knowr<br>ne Dense Hun | n as    | Priority for Biodiver<br>Conservation: | <b>sity</b> No                   |
| Conservation                  | area(s) (ove   | erlapping or bo                                  | orderir | ng): Área de Prote                     | eção Ambiental Triunfo do Xingu  |
| Indigenous Te                 | erritories (ov | erlapping or bo                                  | orderii | ng):                                   | -                                |
| June 2023                     | s of the prop  | Jerty (green), n                                 |         | of the cleared area (                  | September 2023                   |
| Source: Imagery ©2023 Plan    | et Labs Inc.   |                                                  |         |                                        |                                  |