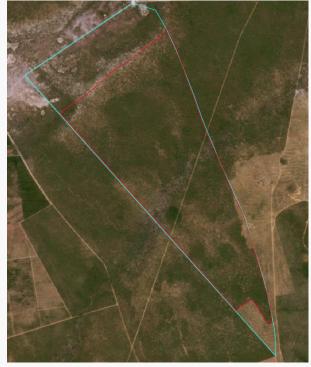

|                               |                |                                                  |         |                                        | Case Sludy 1                     |
|-------------------------------|----------------|--------------------------------------------------|---------|----------------------------------------|----------------------------------|
|                               |                |                                                  | ŀ       | Property                               |                                  |
|                               |                | F                                                | azer    | nda Tiborna                            |                                  |
| S                             | ão Félix do 🛛  | Kingu, Pará                                      |         |                                        | Amazon biome                     |
| CAR: PA-15                    | 507300-502     | A16F973F14                                       | 0AF82   | 2D667D5FFCEACC9                        | SIGEF/SNCI 9500172551730         |
| Area property (ha): 4,350 Coo |                |                                                  |         | dinates property:                      | -6.53586,-53.26444               |
|                               |                |                                                  | Cle     | ared Area                              |                                  |
| Co                            | ordinates cle  | earance:                                         |         | -6.52647,-53.2612                      | 22                               |
| 266                           |                | hectares                                         |         | noriod                                 |                                  |
| 15                            | 1,359          | tons of CO <sub>2</sub>                          | 2       | period<br>clearance:                   | June - September 2023            |
|                               | 325            | fires alerts                                     |         |                                        |                                  |
| Inside Fores<br>protecte      |                | Yes                                              |         | 60.32 <sup>ha ir</sup><br>APP          | nside declared Legal Reserve and |
| Type of vegetation:           | submontar      | opy rainforest<br>ne (also knowr<br>ne Dense Hun | n as    | Priority for Biodiver<br>Conservation: | <b>sity</b> No                   |
| Conservation                  | area(s) (ove   | erlapping or bo                                  | orderir | ng): Área de Prote                     | eção Ambiental Triunfo do Xingu  |
| Indigenous Te                 | erritories (ov | erlapping or bo                                  | orderii | ng):                                   | -                                |
| June 2023                     | s of the prop  | Jerty (green), n                                 |         | of the cleared area (                  | September 2023                   |
| Source: Imagery ©2023 Plan    | et Labs Inc.   |                                                  |         |                                        |                                  |