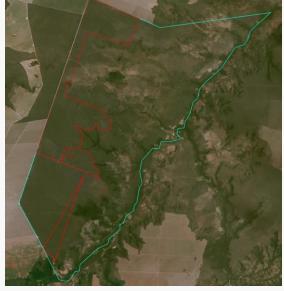

|                     |  |  |  |
|      | 1,976                                    | Hectares     | period clearance: |                     | Dog 202 | 11 to Fob 2022      |  |  |  |
|      | 33                                       | fires alerts | period            | learance. Dec 202   |         | 21 to Feb 2022      |  |  |  |
| Ins  | side Forest Code's protected areas:      | No           |                   | -                   |         | -                   |  |  |  |

Conservation area(s) (overlapping or bordering): Close to Estação Ecológica Uruçuí-Una

**Priority for Biodiversity** 

Conservation:

Indigenous Territories (overlapping or bordering):

Before & After Imagery: limits of the property (blue) limits of the cleared area (red)

Dec 2021 Feb 2022

Wooded Savanna



Source: Imagery ©2021 Planet Labs Inc.

Type of

vegetation:



High

|                                                                                 |                                                  |                     | Environment                                                                                                                                                                                                                                                                                     | al fines and emba                                                                      | argoes         |                         |  |  |
|---------------------------------------------------------------------------------|--------------------------------------------------|---------