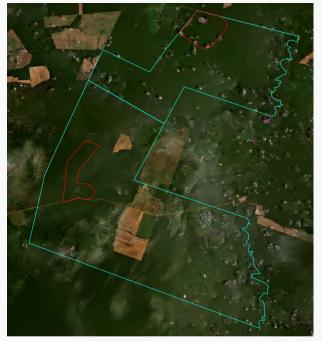

|                  |                                                                               | Farana                       | Property                                       | esilie I                                    |                                                                                                                                                  |
|------------------|-------------------------------------------------------------------------------|------------------------------|------------------------------------------------|---------------------------------------------|--------------------------------------------------------------------------------------------------------------------------------------------------|
|                  |                                                                               |                              | la Santa Eı                                    |                                             | 1.1                                                                                                                                              |
|                  | Marcelä                                                                       | ndia, MT                     |                                                | Am                                          | nazon biome                                                                                                                                      |
| CAR:             | MT-5105580- 34A51144D619401A9BAB4B5D and MT-5105580- 0592DD5F4C6D4E7FB6B5EE6D |                              |                                                | SIGEF/SN                                    | NCI: 9500682032460                                                                                                                               |
| Are              | ea property (ha): 6                                                           | 5,542                        |                                                | Coordinate property:                        | tes -53.70664, -106535                                                                                                                           |
|                  |                                                                               | (                            | Cleared Area                                   |                                             |                                                                                                                                                  |
| (                | Coordinates clear                                                             | ance:                        |                                                | -53.68                                      | 3985, -10.64695                                                                                                                                  |
|                  | 1,142<br>135                                                                  | hectares<br>fires alerts     | period clea                                    | arance: N                                   | Nov 2021 to Feb 2022                                                                                                                             |
|                  | le Forest Code's protected areas:                                             | Yes                          | 1,142 ha                                       | inside decla                                | ared Legal Reserve and APP                                                                                                                       |
| Type o           |                                                                               | cidual seasonal<br>ainforest |                                                | or Biodivers                                | <b>rsity</b> No                                                                                                                                  |
| Conservat        | ion area(s) (overla                                                           | pping or borderi             | ng):                                           |                                             | -                                                                                                                                                |
| Before & Nov 202 | : <b>After Imagery:</b> lim                                                   |                              | i <b>ng):</b> Kisêdjê,<br>Tapayun<br>the Indig | Ikpeng, Mat<br>a, Kaiabi, K<br>jenous Terri | valapití, Mehináku, Aweti, Yudjá, atipú, Kuikuro, Nahukuá, Kamayrurá, Kalapalo) and the itory Capoto / Jarina (Kayapó) ared area (red)  Feb 2022 |