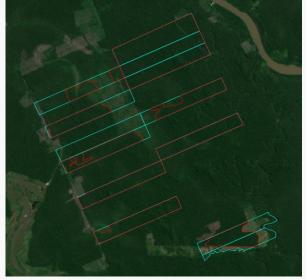

|                | Property                                                |                              |                                        |                       |                                                                  |  |  |  |  |  |
|----------------|---------------------------------------------------------|------------------------------|----------------------------------------|-----------------------|------------------------------------------------------------------|--|--|--|--|--|
|                | Fazenda Cachoeira (Lotes 1, 3, 4 and 5 - Gleba Jacundá) |                              |                                        |                       |                                                                  |  |  |  |  |  |
|                | Por                                                     | to Velho, RO                 |                                        | Amazoı                | n biome                                                          |  |  |  |  |  |
| CAR:           | 335C202B0                                               | RO-1100205-<br>3DF4B5184D81  |                                        | SIGEF/SNCI:           | 190685608                                                        |  |  |  |  |  |
| Area p         | roperty (ha):                                           | 3,                           | 264                                    | Coordinates property: | -62.44105, -<br>8.70395                                          |  |  |  |  |  |
|                |                                                         | (                            | Cleared Area                           |                       |                                                                  |  |  |  |  |  |
|                | Coordinates clea                                        | rance:                       | -62.41693, -8.66892                    |                       |                                                                  |  |  |  |  |  |
|                | 2,397                                                   | hectares                     | period clearance: May 2021 to Feb 2022 |                       |                                                                  |  |  |  |  |  |
|                | 10                                                      | fires alerts                 | period cicaranic                       | 5. Way 2021 (         | 01602022                                                         |  |  |  |  |  |
|                | de Forest Code's protected areas:                       | Yes                          | 1,392 ha ir                            | nside declared Le     | egal Reserve and APP                                             |  |  |  |  |  |
| Type<br>vegeta | •                                                       | Priority for Bio<br>Conserva | =                                      | Very high             |                                                                  |  |  |  |  |  |
| Conser         | vation area(s) (ov                                      | erlapping or bord            | ering): Preto                          | - Jacundá and Fl      | lual Extrativista Rio<br>oresta Estadual de<br>do do Rio Machado |  |  |  |  |  |
| Indigen        | ous Territories (ov                                     | erlapping or bord            | ering): -                              |                       |                                                                  |  |  |  |  |  |
|                |                                                         |                              |                                        |                       |                                                                  |  |  |  |  |  |

May 2021

Source: Imagery @2021 Planet Labs Inc.

Feb 2022

Source: Imagery ©2022 Planet Labs Inc.

|                  |                                                  | Environm     | ental fir                                                                    | es and emb                                                                  | argoes                                                                                 |                                                                                                                                        |
|------------------|--------------------------------------------------|--------------|------------------------------------------------------------------------------|-----------------------------------------------------------------------------|----------------------------------------------------------------------------------------|----------------------------------------------------------------------------------------------------------------------------------------|
| Embar            | goes: No                                         | -            |                                                                              |                                                                             |                                                                                        |                                                                                                                                        |
| Environr<br>fine | YAS                                              | information  | on on th                                                                     | e DOF (Docu                                                                 | senting false<br>ument of<br>o Velho (RO),                                             | BRL 63,000                                                                                                                             |
|                  |                                                  |              | and oth                                                                      | er linked pr                                                                | operties                                                                               |                                                                                                                                        |
| 0                | wnwership:                                       | João Gilbo   | erto Ass                                                                     | is Miranda                                                                  |                                                                                        |                                                                                                                                        |
| Сог              | mpany group:                                     | -            |                                                                              |                                                                             |                                                                                        | d 12 other companies<br>red in Rondônia                                                                                                |
| Link             | ed properties:                                   | Novo de F    | Rondôni                                                                      | a (RO), total                                                               | elho (RO), Ji-Pa<br>ing 2,100 ha                                                       | araná (RO), and Campo                                                                                                                  |
|                  |                                                  |              | Supply c                                                                     | hain links                                                                  |                                                                                        |                                                                                                                                        |
|                  | n Commodities                                    |              |                                                                              | <u> </u>                                                                    | Beef                                                                                   |                                                                                                                                        |
|                  | ed supply chain link,<br>rader/ beef proces      |              | rtainty,                                                                     | Yes                                                                         | Medium                                                                                 | JBS, Marfrig                                                                                                                           |
|                  | Main exporters (municipality)                    |              | Cargill (51%), Amaggi (49%)                                                  |                                                                             |                                                                                        |                                                                                                                                        |
| Soy              | Warehouses (50 km radius)                        |              | 1 warehouse owned by Sabor do Campo Comércio de<br>Produtos Alimentícios     |                                                                             |                                                                                        |                                                                                                                                        |
|                  | Supply chain links                               | s & details: | Around 58% of soy exports from Porto Velho goes to the European Union market |                                                                             |                                                                                        |                                                                                                                                        |
|                  | Main exporters<br>(municipality)                 |              | JBS (42%), Minerva (20%), Marfrig (11%), others (27%)                        |                                                                             |                                                                                        |                                                                                                                                        |
| Beef             | Slaughterhouses (sourcing from the municipality) |              | Velho<br>Porto<br>in RO)                                                     | in 2019, e.g<br>Velho, São N<br>, 1 owned b                                 | g.: 4 owned by<br>Miguel do Gua                                                        | urced cattle from Porto<br>JBS (Pimenta Bueno,<br>poré, and Vilhena, all<br>araná - RO), 1 owned<br>O)                                 |
| Deel             | Supply chain links & details:                    |              | Marfri<br>Novo<br>Paran<br>Vilhen<br>Iinked                                  | g (Chupingu<br>de Rondônia<br>á - RO) and .<br>a - RO). Amo<br>properties t | aia-RO). Linke<br>a (RO) directly<br>JBS (Pimenta<br>ong the directl<br>there are 6 pr | (RO) directly supplied ed properties in Campo supplied Marfrig (Ji-Bueno - RO and ly suppliers of these operties with embargoed areas. |
| Others           | upply chain links ar                             | d details:   | 1                                                                            | nmental fine<br>ed documen                                                  |                                                                                        | rting timber with                                                                                                                      |