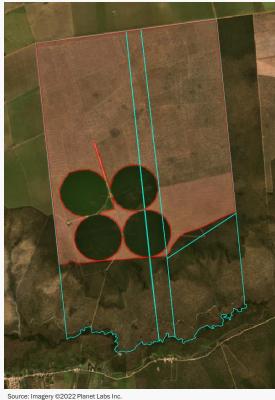

tion:                         | Fores                        | ted Savanna                                                    |                      | for Biodiversity servation: | No                                                   |  |  |  |  |
| Conserva                                    | ation area(s) (o             | erlapping or bor                                               | dering):             |                             | Refpugio de Vida Silvestre<br>edas do Oeste Baiano   |  |  |  |  |
| Indigeno                                    | us Territories (o            | verlapping or bo                                               | rdering):            |                             | -                                                    |  |  |  |  |

Sept 2021



Feb 2022



Source: Imagery @2022 Planet Labs Inc.

|                   |                                         |                                 | Environm                                                                                            | nental fines and emba                                                                                                                                                                       | rgoes             |                                                                                    |  |
|-------------------|-----------------------------------------|---------------------------------|-----------------------------------------------------------------------------------------------------|-------------------------------------------------------------