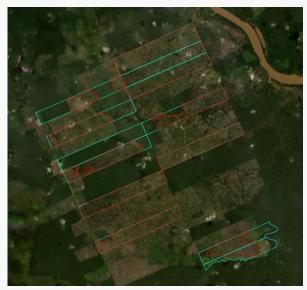

|                | Property                                                |                              |                                        |                       |                                                                  |  |  |  |  |  |
|----------------|---------------------------------------------------------|------------------------------|----------------------------------------|-----------------------|------------------------------------------------------------------|--|--|--|--|--|
|                | Fazenda Cachoeira (Lotes 1, 3, 4 and 5 - Gleba Jacundá) |                              |                                        |                       |                                                                  |  |  |  |  |  |
|                | Por                                                     | to Velho, RO                 |                                        | Amazoı                | n biome                                                          |  |  |  |  |  |
| CAR:           | 335C202B0                                               | RO-1100205-<br>3DF4B5184D81  |                                        | SIGEF/SNCI:           | 190685608                                                        |  |  |  |  |  |
| Area p         | roperty (ha):                                           | 3,                           | 264                                    | Coordinates property: | -62.44105, -<br>8.70395                                          |  |  |  |  |  |
|                |                                                         | (                            | Cleared Area                           |                       |                                                                  |  |  |  |  |  |
|                | Coordinates clea                                        | rance:                       | -62.41693, -8.66892                    |                       |                                                                  |  |  |  |  |  |
|                | 2,397                                                   | hectares                     | period clearance: May 2021 to Feb 2022 |                       |                                                                  |  |  |  |  |  |
|                | 10                                                      | fires alerts                 | period cicaranic                       | 5. Way 2021 (         | 01602022                                                         |  |  |  |  |  |
|                | de Forest Code's protected areas:                       | Yes                          | 1,392 ha ir                            | nside declared Le     | egal Reserve and APP                                             |  |  |  |  |  |
| Type<br>vegeta | •                                                       | Priority for Bio<br>Conserva | =                                      | Very high             |                                                                  |  |  |  |  |  |
| Conser         | vation area(s) (ov                                      | erlapping or bord            | ering): Preto                          | - Jacundá and Fl      | lual Extrativista Rio<br>oresta Estadual de<br>do do Rio Machado |  |  |  |  |  |
| Indigen        | ous Territories (ov                                     | erlapping or bord            | ering): -                              |                       |                                                                  |  |  |  |  |  |
|                |                                                         |                              |                                        |                       |                                                                  |  |  |  |  |  |

May 2021

Source: Imagery @2021 Planet Labs Inc.

Feb 2022

Source: Imagery ©2022 Planet Labs Inc.

|                  |                                                  | Environm     | ental fir                                                                    | es and emb                                                                  | argoes                                                                                 |                                                                                                                                        |
|------------------|--------------------------------------------------|--------------|------------------------------------------------------------------------------|-----------------------------------------------------------------------------|----------------------------------------------------------------------------------------|----------------------------------------------------------------------------------------------------------------------------------------|
| Embar            | goes: No                                         | -            |                                                                              |                                                                             |                                                                                        |                                                                                                                                        |
| Environr<br>fine | YAS                                              | information  | on on th                                                                     | e DOF (Docu                                                                 | senting false<br>ument of<br>o Velho (RO),                                             | BRL 63,000                                                                                                                             |
|                  |                                                  |              | and oth                                                                      | er linked pr                                                                | operties                                                                               |                                                                                                                                        |
| 0                | wnwership:                                       | João Gilbo   | erto Ass                                                                     | is Miranda                                                                  |                                                                                        |                                                                                                                                        |
| Сог              | mpany group:                                     | -            |                                                                              |                                                                             |                                                                                        | d 12 other companies<br>red in Rondônia                                                                                                |
| Link             | ed properties:                                   | Novo de F    | Rondôni                                                                      | a (RO), total                                                               | elho (RO), Ji-Pa<br>ing 2,100 ha                                                       | araná (RO), and Campo                                                                                                                  |
|                  |                                                  |              | Supply c                                                                     | hain links                                                                  |                                                                                        |                                                                                                                                        |
|                  | n Commodities                                    |              |                                                                              | <u> </u>                                                                    | Beef                                                                                   |                                                                                                                                        |
|                  | ed supply chain link,<br>rader/ beef proces      |              | rtainty,                                                                     | Yes                                                                         | Medium                                                                                 | JBS, Marfrig                                                                                                                           |
|                  | Main exporters (municipality)                    |              | Cargill (51%), Amaggi (49%)                                                  |                                                                             |                                                                                        |                                                                                                                                        |
| Soy              | Warehouses (50 km radius)                        |              | 1 warehouse owned by Sabor do Campo Comércio de<br>Produtos Alimentícios     |                                                                             |                                                                                        |                                                                                                                                        |
|                  | Supply chain links                               | s & details: | Around 58% of soy exports from Porto Velho goes to the European Union market |                                                                             |                                                                                        |                                                                                                                                        |
|                  | Main exporters<br>(municipality)                 |              | JBS (42%), Minerva (20%), Marfrig (11%), others (27%)                        |                                                                             |                                                                                        |                                                                                                                                        |
| Beef             | Slaughterhouses (sourcing from the municipality) |              | Velho<br>Porto<br>in RO)                                                     | in 2019, e.g<br>Velho, São N<br>, 1 owned b                                 | g.: 4 owned by<br>Miguel do Gua                                                        | urced cattle from Porto<br>JBS (Pimenta Bueno,<br>poré, and Vilhena, all<br>araná - RO), 1 owned<br>O)                                 |
| Deel             | Supply chain links & details:                    |              | Marfri<br>Novo<br>Paran<br>Vilhen<br>Iinked                                  | g (Chupingu<br>de Rondônia<br>á - RO) and .<br>a - RO). Amo<br>properties t | aia-RO). Linke<br>a (RO) directly<br>JBS (Pimenta<br>ong the directl<br>there are 6 pr | (RO) directly supplied ed properties in Campo supplied Marfrig (Ji-Bueno - RO and ly suppliers of these operties with embargoed areas. |
| Others           | upply chain links ar                             | d details:   | 1                                                                            | nmental fine<br>ed documen                                                  |                                                                                        | rting timber with                                                                                                                      |