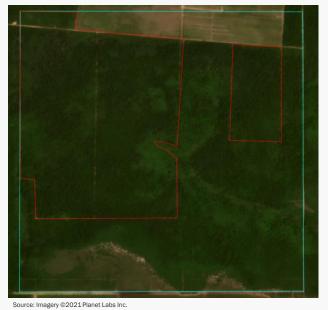

|                  |                                                                               | Farana                       | Property                                       | esilie I                                    |                                                                                                                                                  |
|------------------|-------------------------------------------------------------------------------|------------------------------|------------------------------------------------|---------------------------------------------|--------------------------------------------------------------------------------------------------------------------------------------------------|
|                  |                                                                               |                              | la Santa Eı                                    |                                             | 1.1                                                                                                                                              |
|                  | Marcelä                                                                       | ndia, MT                     |                                                | Am                                          | nazon biome                                                                                                                                      |
| CAR:             | MT-5105580- 34A51144D619401A9BAB4B5D and MT-5105580- 0592DD5F4C6D4E7FB6B5EE6D |                              |                                                | SIGEF/SN                                    | NCI: 9500682032460                                                                                                                               |
| Are              | ea property (ha): 6                                                           | 5,542                        |                                                | Coordinate property:                        | tes -53.70664, -106535                                                                                                                           |
|                  |                                                                               | (                            | Cleared Area                                   |                                             |                                                                                                                                                  |
| (                | Coordinates clear                                                             | ance:                        |                                                | -53.68                                      | 3985, -10.64695                                                                                                                                  |
|                  | 1,142<br>135                                                                  | hectares<br>fires alerts     | period clea                                    | arance: N                                   | Nov 2021 to Feb 2022                                                                                                                             |
|                  | le Forest Code's protected areas:                                             | Yes                          | 1,142 ha                                       | inside decla                                | ared Legal Reserve and APP                                                                                                                       |
| Type o           |                                                                               | cidual seasonal<br>ainforest |                                                | or Biodivers                                | <b>rsity</b> No                                                                                                                                  |
| Conservat        | ion area(s) (overla                                                           | pping or borderi             | ng):                                           |                                             | -                                                                                                                                                |
| Before & Nov 202 | : <b>After Imagery:</b> lim                                                   |                              | i <b>ng):</b> Kisêdjê,<br>Tapayun<br>the Indig | Ikpeng, Mat<br>a, Kaiabi, K<br>jenous Terri | valapití, Mehináku, Aweti, Yudjá, atipú, Kuikuro, Nahukuá, Kamayrurá, Kalapalo) and the itory Capoto / Jarina (Kayapó) ared area (red)  Feb 2022 |