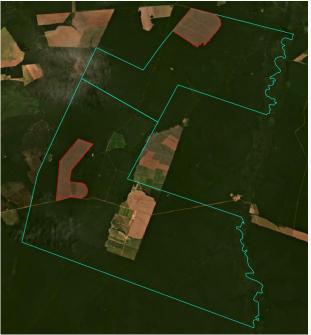

|                | Property                                                |                              |                                        |                       |                                                                  |  |  |  |  |  |
|----------------|---------------------------------------------------------|------------------------------|----------------------------------------|-----------------------|------------------------------------------------------------------|--|--|--|--|--|
|                | Fazenda Cachoeira (Lotes 1, 3, 4 and 5 - Gleba Jacundá) |                              |                                        |                       |                                                                  |  |  |  |  |  |
|                | Por                                                     | to Velho, RO                 |                                        | Amazoı                | n biome                                                          |  |  |  |  |  |
| CAR:           | 335C202B0                                               | RO-1100205-<br>3DF4B5184D81  |                                        | SIGEF/SNCI:           | 190685608                                                        |  |  |  |  |  |
| Area p         | roperty (ha):                                           | 3,                           | 264                                    | Coordinates property: | -62.44105, -<br>8.70395                                          |  |  |  |  |  |
|                |                                                         | (                            | Cleared Area                           |                       |                                                                  |  |  |  |  |  |
|                | Coordinates clea                                        | rance:                       | -62.41693, -8.66892                    |                       |                                                                  |  |  |  |  |  |
|                | 2,397                                                   | hectares                     | period clearance: May 2021 to Feb 2022 |                       |                                                                  |  |  |  |  |  |
|                | 10                                                      | fires alerts                 | period cicaranic                       | 5. Way 2021 (         | 01602022                                                         |  |  |  |  |  |
|                | de Forest Code's protected areas:                       | Yes                          | 1,392 ha ir                            | nside declared Le     | egal Reserve and APP                                             |  |  |  |  |  |
| Type<br>vegeta | •                                                       | Priority for Bio<br>Conserva | =                                      | Very high             |                                                                  |  |  |  |  |  |
| Conser         | vation area(s) (ov                                      | erlapping or bord            | ering): Preto                          | - Jacundá and Fl      | lual Extrativista Rio<br>oresta Estadual de<br>do do Rio Machado |  |  |  |  |  |
| Indigen        | ous Territories (ov                                     | erlapping or bord            | ering): -                              |                       |                                                                  |  |  |  |  |  |
|                |                                                         |                              |                                        |                       |                                                                  |  |  |  |  |  |

May 2021

Source: Imagery @2021 Planet Labs Inc.

Feb 2022

Source: Imagery ©2022 Planet Labs Inc.

|                  |                                                  | Environm     | ental fir                                                                    | es and emb                                                                  | argoes                                                                                 |                                                                                                                                        |
|------------------|--------------------------------------------------|--------------|------------------------------------------------------------------------------|-----------------------------------------------------------------------------|----------------------------------------------------------------------------------------|----------------------------------------------------------------------------------------------------------------------------------------|
| Embar            | goes: No                                         | -            |                                                                              |                                                                             |                                                                                        |                                                                                                                                        |
| Environr<br>fine | YAS                                              | information  | on on th                                                                     | e DOF (Docu                                                                 | senting false<br>ument of<br>o Velho (RO),                                             | BRL 63,000                                                                                                                             |
|                  |                                                  |              | and oth                                                                      | er linked pr                                                                | operties                                                                               |                                                                                                                                        |
| 0                | wnwership:                                       | João Gilbo   | erto Ass                                                                     | is Miranda                                                                  |                                                                                        |                                                                                                                                        |
| Сог              | mpany group:                                     | -            |                                                                              |                                                                             |                                                                                        | d 12 other companies<br>red in Rondônia                                                                                                |
| Link             | ed properties:                                   | Novo de F    | Rondôni                                                                      | a (RO), total                                                               | elho (RO), Ji-Pa<br>ing 2,100 ha                                                       | araná (RO), and Campo                                                                                                                  |
|                  |                                                  |              | Supply c                                                                     | hain links                                                                  |                                                                                        |                                                                                                                                        |
|                  | n Commodities                                    |              |                                                                              | <u> </u>                                                                    | Beef                                                                                   |                                                                                                                                        |
|                  | ed supply chain link,<br>rader/ beef proces      |              | rtainty,                                                                     | Yes                                                                         | Medium                                                                                 | JBS, Marfrig                                                                                                                           |
|                  | Main exporters (municipality)                    |              | Cargill (51%), Amaggi (49%)                                                  |                                                                             |                                                                                        |                                                                                                                                        |
| Soy              | Warehouses (50 km radius)                        |              | 1 warehouse owned by Sabor do Campo Comércio de<br>Produtos Alimentícios     |                                                                             |                                                                                        |                                                                                                                                        |
|                  | Supply chain links                               | s & details: | Around 58% of soy exports from Porto Velho goes to the European Union market |                                                                             |                                                                                        |                                                                                                                                        |
|                  | Main exporters<br>(municipality)                 |              | JBS (42%), Minerva (20%), Marfrig (11%), others (27%)                        |                                                                             |                                                                                        |                                                                                                                                        |
| Beef             | Slaughterhouses (sourcing from the municipality) |              | Velho<br>Porto<br>in RO)                                                     | in 2019, e.g<br>Velho, São N<br>, 1 owned b                                 | g.: 4 owned by<br>Miguel do Gua                                                        | urced cattle from Porto<br>JBS (Pimenta Bueno,<br>poré, and Vilhena, all<br>araná - RO), 1 owned<br>O)                                 |
| Deel             | Supply chain links & details:                    |              | Marfri<br>Novo<br>Paran<br>Vilhen<br>Iinked                                  | g (Chupingu<br>de Rondônia<br>á - RO) and .<br>a - RO). Amo<br>properties t | aia-RO). Linke<br>a (RO) directly<br>JBS (Pimenta<br>ong the directl<br>there are 6 pr | (RO) directly supplied ed properties in Campo supplied Marfrig (Ji-Bueno - RO and ly suppliers of these operties with embargoed areas. |
| Others           | upply chain links ar                             | d details:   | 1                                                                            | nmental fine<br>ed documen                                                  |                                                                                        | rting timber with                                                                                                                      |