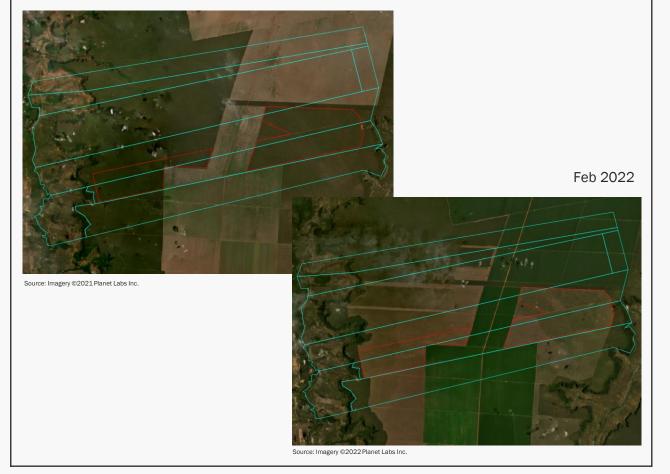

|                | Property                                                |                              |                                        |                       |                                                                  |  |  |  |  |  |
|----------------|---------------------------------------------------------|------------------------------|----------------------------------------|-----------------------|------------------------------------------------------------------|--|--|--|--|--|
|                | Fazenda Cachoeira (Lotes 1, 3, 4 and 5 - Gleba Jacundá) |                              |                                        |                       |                                                                  |  |  |  |  |  |
|                | Por                                                     | to Velho, RO                 |                                        | Amazoı                | n biome                                                          |  |  |  |  |  |
| CAR:           | 335C202B0                                               | RO-1100205-<br>3DF4B5184D81  |                                        | SIGEF/SNCI:           | 190685608                                                        |  |  |  |  |  |
| Area p         | roperty (ha):                                           | 3,                           | 264                                    | Coordinates property: | -62.44105, -<br>8.70395                                          |  |  |  |  |  |
|                |                                                         | (                            | Cleared Area                           |                       |                                                                  |  |  |  |  |  |
|                | Coordinates clea                                        | rance:                       | -62.41693, -8.66892                    |                       |                                                                  |  |  |  |  |  |
|                | 2,397                                                   | hectares                     | period clearance: May 2021 to Feb 2022 |                       |                                                                  |  |  |  |  |  |
|                | 10                                                      | fires alerts                 | period cicaranic                       | 5. Way 2021 (         | 01602022                                                         |  |  |  |  |  |
|                | de Forest Code's protected areas:                       | Yes                          | 1,392 ha ir                            | nside declared Le     | egal Reserve and APP                                             |  |  |  |  |  |
| Type<br>vegeta | •                                                       | Priority for Bio<br>Conserva | =                                      | Very high             |                                                                  |  |  |  |  |  |
| Conser         | vation area(s) (ov                                      | erlapping or bord            | ering): Preto                          | - Jacundá and Fl      | lual Extrativista Rio<br>oresta Estadual de<br>do do Rio Machado |  |  |  |  |  |
| Indigen        | ous Territories (ov                                     | erlapping or bord            | ering): -                              |                       |                                                                  |  |  |  |  |  |
|                |                                                         |                              |                                        |                       |                                                                  |  |  |  |  |  |

May 2021

Source: Imagery @2021 Planet Labs Inc.

Feb 2022

Source: Imagery ©2022 Planet Labs Inc.

|                  |                                                  | Environm     | ental fir                                                                    | es and emb                                                                  | argoes                                                                                 |                                                                                                                                        |
|------------------|--------------------------------------------------|--------------|------------------------------------------------------------------------------|-----------------------------------------------------------------------------|----------------------------------------------------------------------------------------|----------------------------------------------------------------------------------------------------------------------------------------|
| Embar            | goes: No                                         | -            |                                                                              |                                                                             |                                                                                        |                                                                                                                                        |
| Environr<br>fine | YAS                                              | information  | on on th                                                                     | e DOF (Docu                                                                 | senting false<br>ument of<br>o Velho (RO),                                             | BRL 63,000                                                                                                                             |
|                  |                                                  |              | and oth                                                                      | er linked pr                                                                | operties                                                                               |                                                                                                                                        |
| 0                | wnwership:                                       | João Gilbo   | erto Ass                                                                     | is Miranda                                                                  |                                                                                        |                                                                                                                                        |
| Сог              | mpany group:                                     | -            |                                                                              |                                                                             |                                                                                        | d 12 other companies<br>red in Rondônia                                                                                                |
| Link             | ed properties:                                   | Novo de F    | Rondôni                                                                      | a (RO), total                                                               | elho (RO), Ji-Pa<br>ing 2,100 ha                                                       | araná (RO), and Campo                                                                                                                  |
|                  |                                                  |              | Supply c                                                                     | hain links                                                                  |                                                                                        |                                                                                                                                        |
|                  | n Commodities                                    |              |                                                                              | <u> </u>                                                                    | Beef                                                                                   |                                                                                                                                        |
|                  | ed supply chain link,<br>rader/ beef proces      |              | rtainty,                                                                     | Yes                                                                         | Medium                                                                                 | JBS, Marfrig                                                                                                                           |
|                  | Main exporters (municipality)                    |              | Cargill (51%), Amaggi (49%)                                                  |                                                                             |                                                                                        |                                                                                                                                        |
| Soy              | Warehouses (50 km radius)                        |              | 1 warehouse owned by Sabor do Campo Comércio de<br>Produtos Alimentícios     |                                                                             |                                                                                        |                                                                                                                                        |
|                  | Supply chain links                               | s & details: | Around 58% of soy exports from Porto Velho goes to the European Union market |                                                                             |                                                                                        |                                                                                                                                        |
|                  | Main exporters<br>(municipality)                 |              | JBS (42%), Minerva (20%), Marfrig (11%), others (27%)                        |                                                                             |                                                                                        |                                                                                                                                        |
| Beef             | Slaughterhouses (sourcing from the municipality) |              | Velho<br>Porto<br>in RO)                                                     | in 2019, e.g<br>Velho, São N<br>, 1 owned b                                 | g.: 4 owned by<br>Miguel do Gua                                                        | urced cattle from Porto<br>JBS (Pimenta Bueno,<br>poré, and Vilhena, all<br>araná - RO), 1 owned<br>O)                                 |
| Deel             | Supply chain links & details:                    |              | Marfri<br>Novo<br>Paran<br>Vilhen<br>Iinked                                  | g (Chupingu<br>de Rondônia<br>á - RO) and .<br>a - RO). Amo<br>properties t | aia-RO). Linke<br>a (RO) directly<br>JBS (Pimenta<br>ong the directl<br>there are 6 pr | (RO) directly supplied ed properties in Campo supplied Marfrig (Ji-Bueno - RO and ly suppliers of these operties with embargoed areas. |
| Others           | upply chain links ar                             | d details:   | 1                                                                            | nmental fine<br>ed documen                                                  |                                                                                        | rting timber with                                                                                                                      |