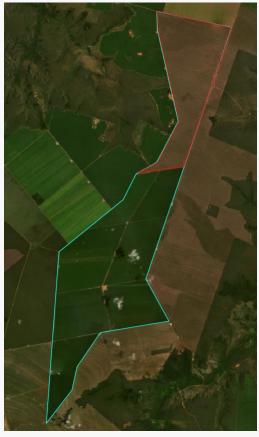

|                  |                                                                               | Farana                       | Property                                       | esilie I                                    |                                                                                                                                                  |
|------------------|-------------------------------------------------------------------------------|------------------------------|------------------------------------------------|---------------------------------------------|--------------------------------------------------------------------------------------------------------------------------------------------------|
|                  |                                                                               |                              | la Santa Eı                                    |                                             | 1.1                                                                                                                                              |
|                  | Marcelä                                                                       | ndia, MT                     |                                                | Am                                          | nazon biome                                                                                                                                      |
| CAR:             | MT-5105580- 34A51144D619401A9BAB4B5D and MT-5105580- 0592DD5F4C6D4E7FB6B5EE6D |                              |                                                | SIGEF/SN                                    | NCI: 9500682032460                                                                                                                               |
| Are              | ea property (ha): 6                                                           | 5,542                        |                                                | Coordinate property:                        | tes -53.70664, -106535                                                                                                                           |
|                  |                                                                               | (                            | Cleared Area                                   |                                             |                                                                                                                                                  |
| (                | Coordinates clear                                                             | ance:                        |                                                | -53.68                                      | 3985, -10.64695                                                                                                                                  |
|                  | 1,142<br>135                                                                  | hectares<br>fires alerts     | period clea                                    | arance: N                                   | Nov 2021 to Feb 2022                                                                                                                             |
|                  | le Forest Code's protected areas:                                             | Yes                          | 1,142 ha                                       | inside decla                                | ared Legal Reserve and APP                                                                                                                       |
| Type o           |                                                                               | cidual seasonal<br>ainforest |                                                | or Biodivers                                | <b>rsity</b> No                                                                                                                                  |
| Conservat        | ion area(s) (overla                                                           | pping or borderi             | ng):                                           |                                             | -                                                                                                                                                |
| Before & Nov 202 | : <b>After Imagery:</b> lim                                                   |                              | i <b>ng):</b> Kisêdjê,<br>Tapayun<br>the Indig | Ikpeng, Mat<br>a, Kaiabi, K<br>jenous Terri | valapití, Mehináku, Aweti, Yudjá, atipú, Kuikuro, Nahukuá, Kamayrurá, Kalapalo) and the itory Capoto / Jarina (Kayapó) ared area (red)  Feb 2022 |