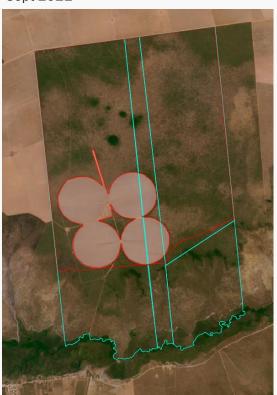

pe of vegetation:                         | Fores                        | ted Savanna                                                    |                      | for Biodiversity servation: | No                                                   |  |  |  |  |
| Conserva                                    | ation area(s) (o             | erlapping or bor                                               | dering):             |                             | Refpugio de Vida Silvestre<br>edas do Oeste Baiano   |  |  |  |  |
| Indigeno                                    | us Territories (o            | verlapping or bo                                               | rdering):            |                             | -                                                    |  |  |  |  |

Sept 2021



Feb 2022



Source: Imagery @2022 Planet Labs Inc.

|                   |                                         |                                 | Environm                                                                                            | nental fines and emba                                                                                                                                                                       | rgoes             |                                                                                    |  |
|-------------------|-----------------------------------------|---------------------------------|-----------------------------------------------------------------------------------------------------|-------------------------------------------------