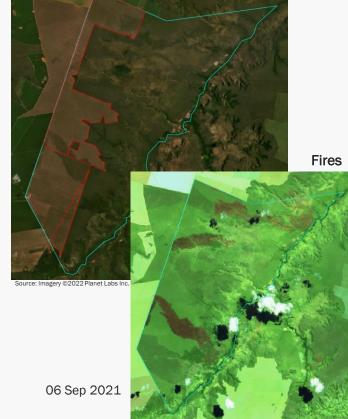

| Hectares     | period clearance: |                     | Dog 202 | 11 to Fob 2022      |  |  |  |
|      | 33                                       | fires alerts | period            | learance. Dec 202   |         | 21 to Feb 2022      |  |  |  |
| Ins  | side Forest Code's protected areas:      | No           |                   | -                   |         | -                   |  |  |  |

Conservation area(s) (overlapping or bordering): Close to Estação Ecológica Uruçuí-Una

**Priority for Biodiversity** 

Conservation:

Indigenous Territories (overlapping or bordering):

Before & After Imagery: limits of the property (blue) limits of the cleared area (red)

Dec 2021 Feb 2022

Wooded Savanna



Source: Imagery ©2021 Planet Labs Inc.

Type of

vegetation:



High

|                                                                                 |                                                  |                     | Environment                                                                                                                                                                                                                                                                                     | al fines and emba                                                                      | argoes         |                         |  |  |
|---------------------------------------------------------------------------------|--------------------------------------------------|---------------------|---------------------------------------------------