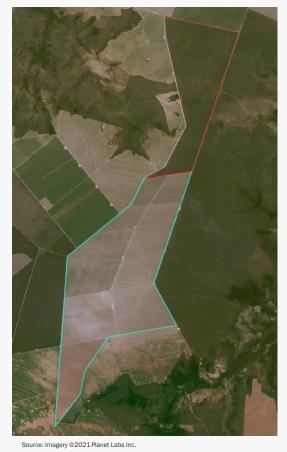

|                  |                                                                               | Farana                       | Property                                       | esilie I                                    |                                                                                                                                                  |
|------------------|-------------------------------------------------------------------------------|------------------------------|------------------------------------------------|---------------------------------------------|--------------------------------------------------------------------------------------------------------------------------------------------------|
|                  |                                                                               |                              | la Santa Eı                                    |                                             | 1.1                                                                                                                                              |
|                  | Marcelä                                                                       | ndia, MT                     |                                                | Am                                          | nazon biome                                                                                                                                      |
| CAR:             | MT-5105580- 34A51144D619401A9BAB4B5D and MT-5105580- 0592DD5F4C6D4E7FB6B5EE6D |                              |                                                | SIGEF/SN                                    | NCI: 9500682032460                                                                                                                               |
| Are              | ea property (ha): 6                                                           | 5,542                        |                                                | Coordinate property:                        | tes -53.70664, -106535                                                                                                                           |
|                  |                                                                               | (                            | Cleared Area                                   |                                             |                                                                                                                                                  |
| (                | Coordinates clear                                                             | ance:                        |                                                | -53.68                                      | 3985, -10.64695                                                                                                                                  |
|                  | 1,142<br>135                                                                  | hectares<br>fires alerts     | period clea                                    | arance: N                                   | Nov 2021 to Feb 2022                                                                                                                             |
|                  | le Forest Code's protected areas:                                             | Yes                          | 1,142 ha                                       | inside decla                                | ared Legal Reserve and APP                                                                                                                       |
| Type o           |                                                                               | cidual seasonal<br>ainforest |                                                | or Biodivers                                | <b>rsity</b> No                                                                                                                                  |
| Conservat        | ion area(s) (overla                                                           | pping or borderi             | ng):                                           |                                             | -                                                                                                                                                |
| Before & Nov 202 | : <b>After Imagery:</b> lim                                                   |                              | i <b>ng):</b> Kisêdjê,<br>Tapayun<br>the Indig | Ikpeng, Mat<br>a, Kaiabi, K<br>jenous Terri | valapití, Mehináku, Aweti, Yudjá, atipú, Kuikuro, Nahukuá, Kamayrurá, Kalapalo) and the itory Capoto / Jarina (Kayapó) ared area (red)  Feb 2022 |