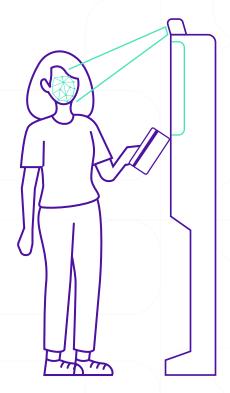

Facial-recognition payment (FRP) has gained popularity in China as a new digital-payment method. They have mobile payment as a primary method and facial recognition will bring us to the next level of OTP and QR-code. you don't have to show your phone, just show your face.

The face recognition method can be used as a substitute for an ATM card.

By using this method a customer can shop, withdraw money and pay bills without using an ATM card. Nodeflux develop IdentifAI to run this method. Currently, IdentifAI can be applied to databases of banks and government institutions