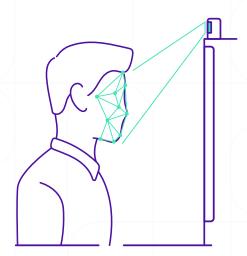

Facial recognition provides more security compared to other authentication techniques.

Because The human face is unique and can not easily be manipulated.

This method is being preferred due to the coronavirus pandemic, we are encouraged to minimize physical contact when making transactions.

### O2. Problem Statement

Face is our inherent identity. Every human face is unique. so the face can be a form of password. Sometimes we forget to bring Bank Card, forget the password or forget to bring a cellphone. as long as our faces are still recognizable, we can use the face recognition for transactions. Bank customers' Photo can be entered into a bank's database and at the same time integrated into a database managed by a government agency.