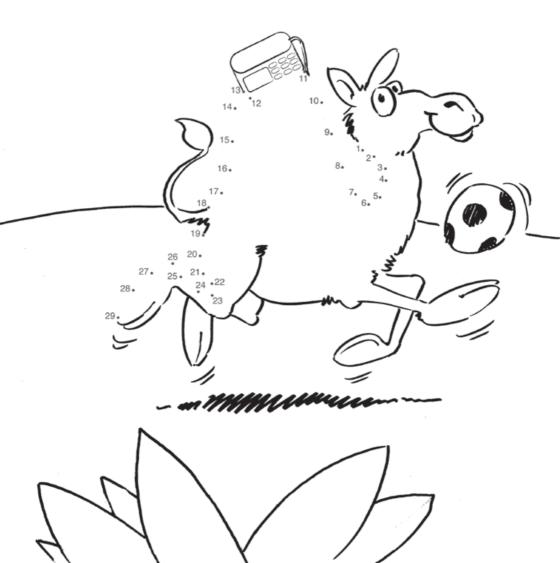

Can you join the dots to find Cameron's hump?

Cameron Camel has a pump on his hump.

Do you know why?