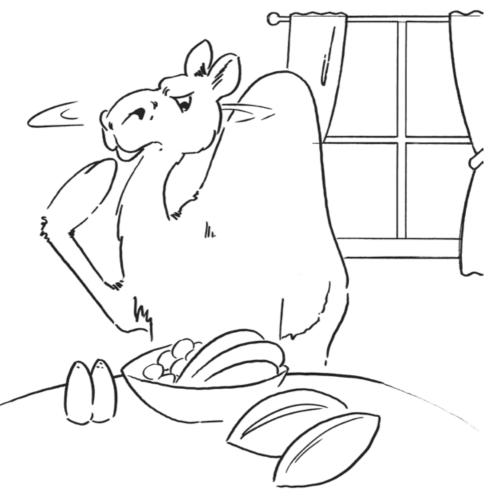

# Colour in this book and enjoy!

Cameron Camel needs a pump on his hump.

I wonder why?

Cameron Camel can't eat much food.

His body won't let him, though he is good.

Cameron Camel became poorly and thin.

The doctor said...