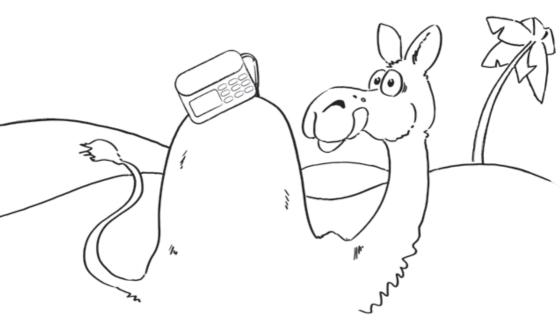

#### Can you see where teddy is hiding?

Cameron Camel's tube was thin, however would the food go in?

Cameron Camel uses a pump, he carries it around perched on his hump.

Cameron Camel goes out to play.

He feels much better... hip hip hooray!