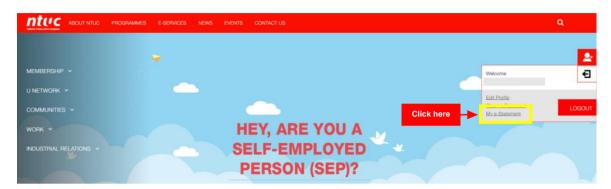

### **Checking your UTAP balance**

To check on your UTAP Balance, click onto "My e-Statement" on the right side of the page after you have login

Your UTAP Balance will be reflected - below