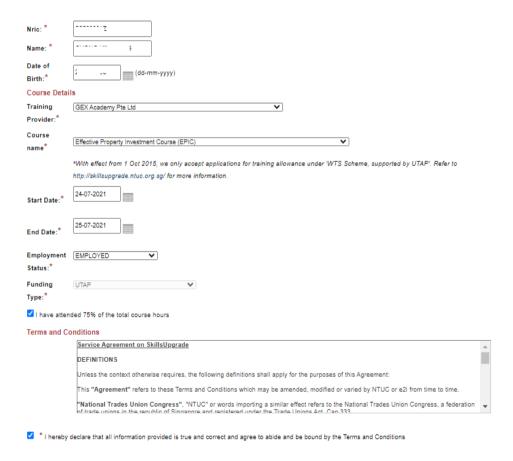

### Step 6: Inputting required course details

- Training Provider: GEX Academy Pte. Ltd.
- Course name: Please select the specific course name based on the amount that you have initially paid for
- Click "Submit"