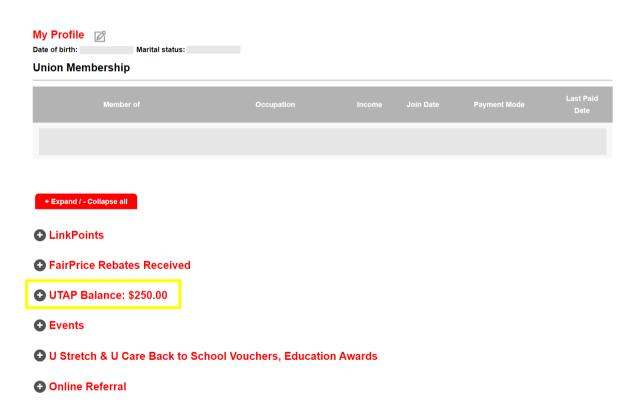

### **Checking your UTAP balance**

To check on your UTAP Balance, click onto "My e-Statement" on the right side of the page after you have login

Your UTAP Balance will be reflected - below