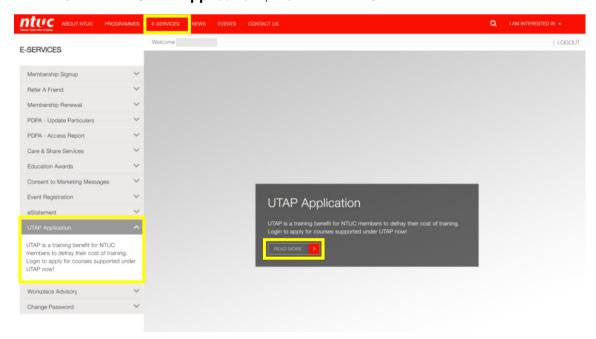

### Step 4: Sign-in complete

- Once you have logged in successfully, click on "E-SERVICES" at the top of the page, and you will be led to the page below
- Click onto "UTAP Application", then "READ MORE"