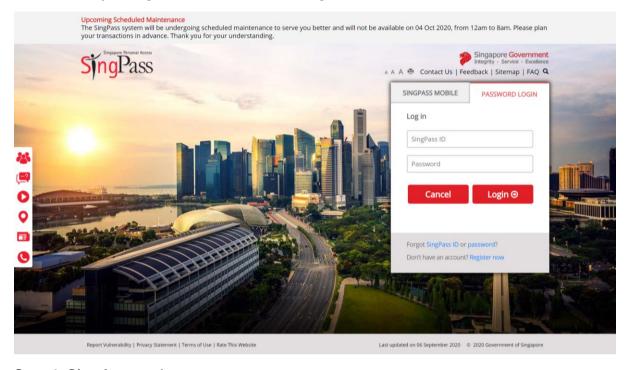

#### Step 3: Enter login details

- You will be directed to the SingPass login page
- Enter your login details and click on "Login"